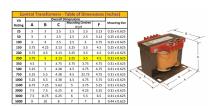

#### **SCHEMATIC/DIAGRAM AND DIMENSION PICTURES**

Single Phase Control Transformer with a capacity of 250VA, transforming 600 Volts to 120/240 Volts

#### PRODUCT SPECIFICATIONS

| PRODUCT SPECIFICATIONS     |                                                                                      |
|----------------------------|--------------------------------------------------------------------------------------|
| Weight                     | 10 lbs                                                                               |
| Phases                     | 1                                                                                    |
| Connection                 | 1Ph-CT-SD-SD                                                                         |
| Primary Voltage            | 600                                                                                  |
| Primary Max Current        | <u>0.42A</u>                                                                         |
| Primary Markings           | H1-H2                                                                                |
| Primary Terminals          | <u>Terminals</u>                                                                     |
| Secondary Voltage          | 120/240                                                                              |
| Secondary Max Current      | 2.08A                                                                                |
| Secondary Markings         | <u>X1-X2-X3-X4</u>                                                                   |
| Secondary Terminals        | <u>Terminals</u>                                                                     |
| Primary Taps               | N/A                                                                                  |
| Conductor Material         | Copper                                                                               |
| Temperatue Rise            | 80°C                                                                                 |
| Insuation Class            | 130°C (Class B)                                                                      |
| BIL (Insulation) Level     | <u>10kV</u>                                                                          |
| Efficiency (@35% Load) %   | N/A                                                                                  |
| Impedance Range            | 5.0 - 7.0%                                                                           |
| Sound (db)                 | 40                                                                                   |
| Enclosure Type             | Core & Coil                                                                          |
| Enclosure Size             | See Core & Coil Chart                                                                |
| Finish/Colour              | N/A                                                                                  |
| Standards & Certifications | CSA Certified File No. LR34493, UL Listed File No. E110286, ISO 9001:2015 Registered |