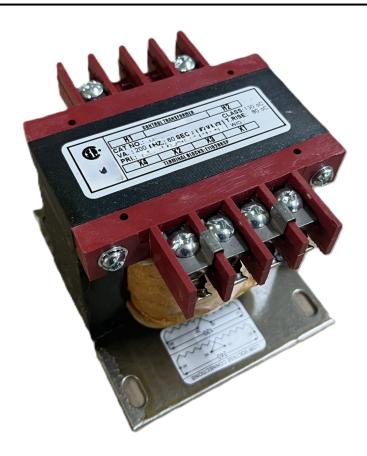

# 250VA 600 VOLTS TO 120/240 VOLTS SINGLE PHASE CONTROL TRANSFORMER

\$192.92 CAD

Single Phase Control Transformer with a capacity of 250VA, transforming 600 Volts to 120/240 Volts

**SKU:** CS250J-K

**Categories:** Control Transformers

#### PRODUCT SPECIFICATIONS

| PRODUCT SPECIFICATIONS     |                                                                                      |
|----------------------------|--------------------------------------------------------------------------------------|
| Weight                     | 10 lbs                                                                               |
| Phases                     | 1                                                                                    |
| Connection                 | 1Ph-CT-SD-SD                                                                         |
| Primary Voltage            | 600                                                                                  |
| Primary Max Current        | <u>0.42A</u>                                                                         |
| Primary Markings           | H1-H2                                                                                |
| Primary Terminals          | <u>Terminals</u>                                                                     |
| Secondary Voltage          | 120/240                                                                              |
| Secondary Max Current      | 2.08A                                                                                |
| Secondary Markings         | <u>X1-X2-X3-X4</u>                                                                   |
| Secondary Terminals        | <u>Terminals</u>                                                                     |
| Primary Taps               | N/A                                                                                  |
| Conductor Material         | Copper                                                                               |
| Temperatue Rise            | 80°C                                                                                 |
| Insuation Class            | 130°C (Class B)                                                                      |
| BIL (Insulation) Level     | <u>10kV</u>                                                                          |
| Efficiency (@35% Load) %   | N/A                                                                                  |
| Impedance Range            | 5.0 - 7.0%                                                                           |
| Sound (db)                 | 40                                                                                   |
| Enclosure Type             | Core & Coil                                                                          |
| Enclosure Size             | See Core & Coil Chart                                                                |
| Finish/Colour              | N/A                                                                                  |
| Standards & Certifications | CSA Certified File No. LR34493, UL Listed File No. E110286, ISO 9001:2015 Registered |