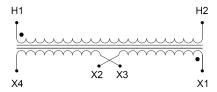

#### **SCHEMATIC/DIAGRAM AND DIMENSION PICTURES**

Single Phase Control Transformer with a capacity of 250VA, transforming 600 Volts to 120/240 Volts

#### PRODUCT SPECIFICATIONS

| PRODUCT SPECIFICATIONS     |                                                                                      |
|----------------------------|--------------------------------------------------------------------------------------|
| Weight                     | 10 lbs                                                                               |
| Phases                     | 1                                                                                    |
| Connection                 | 1Ph-CT-SD-SD                                                                         |
| Primary Voltage            | 600                                                                                  |
| Primary Max Current        | <u>0.42A</u>                                                                         |
| Primary Markings           | H1-H2                                                                                |
| Primary Terminals          | <u>Terminals</u>                                                                     |
| Secondary Voltage          | 120/240                                                                              |
| Secondary Max Current      | 2.08A                                                                                |
| Secondary Markings         | <u>X1-X2-X3-X4</u>                                                                   |
| Secondary Terminals        | <u>Terminals</u>                                                                     |
| Primary Taps               | N/A                                                                                  |
| Conductor Material         | Copper                                                                               |
| Temperatue Rise            | 80°C                                                                                 |
| Insuation Class            | 130°C (Class B)                                                                      |
| BIL (Insulation) Level     | <u>10kV</u>                                                                          |
| Efficiency (@35% Load) %   | N/A                                                                                  |
| Impedance Range            | 5.0 - 7.0%                                                                           |
| Sound (db)                 | 40                                                                                   |
| Enclosure Type             | Core & Coil                                                                          |
| Enclosure Size             | See Core & Coil Chart                                                                |
| Finish/Colour              | N/A                                                                                  |
| Standards & Certifications | CSA Certified File No. LR34493, UL Listed File No. E110286, ISO 9001:2015 Registered |