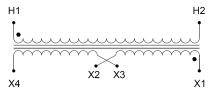

#### **SCHEMATIC/DIAGRAM AND DIMENSION PICTURES**

Single Phase Control Transformer with a capacity of 250VA, transforming 600 Volts to 120/240 Volts

## **PRODUCT SPECIFICATIONS**

| PRODUCT SPECIFICATIONS     |                                                                                      |
|----------------------------|--------------------------------------------------------------------------------------|
| Weight                     | 10 lbs                                                                               |
| Phases                     | 1                                                                                    |
| Connection                 | 1Ph-CT-SD-SD                                                                         |
| Primary Voltage            | 600                                                                                  |
| Primary Max Current        | <u>0.42A</u>                                                                         |
| Primary Markings           | H1-H2                                                                                |
| Primary Terminals          | <u>Terminals</u>                                                                     |
| Secondary Voltage          | 120/240                                                                              |
| Secondary Max Current      | 2.08A                                                                                |
| Secondary Markings         | <u>X1-X2-X3-X4</u>                                                                   |
| Secondary Terminals        | <u>Terminals</u>                                                                     |
| Primary Taps               | N/A                                                                                  |
| Conductor Material         | <u>Copper</u>                                                                        |
| Temperatue Rise            | 80°C                                                                                 |
| Insuation Class            | 130°C (Class B)                                                                      |
| BIL (Insulation) Level     | <u>10kV</u>                                                                          |
| Efficiency (@35% Load) %   | N/A                                                                                  |
| Impedance Range            | <u>5.0 - 7.0%</u>                                                                    |
| Sound (db)                 | 40                                                                                   |
| Enclosure Type             | Core & Coil                                                                          |
| Enclosure Size             | See Core & Coil Chart                                                                |
| Finish/Colour              | N/A                                                                                  |
| Standards & Certifications | CSA Certified File No. LR34493, UL Listed File No. E110286, ISO 9001:2015 Registered |