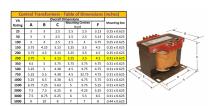

#### **SCHEMATIC/DIAGRAM AND DIMENSION PICTURES**

Single Phase Control Transformer with a capacity of 250VA, transforming 600 Volts to 120/240 Volts

## **PRODUCT SPECIFICATIONS**

| PRODUCT SPECIFICATIONS     |                                                                                      |
|----------------------------|--------------------------------------------------------------------------------------|
| Weight                     | 10 lbs                                                                               |
| Phases                     | 1                                                                                    |
| Connection                 | 1Ph-CT-SD-SD                                                                         |
| Primary Voltage            | 600                                                                                  |
| Primary Max Current        | <u>0.42A</u>                                                                         |
| Primary Markings           | H1-H2                                                                                |
| Primary Terminals          | <u>Terminals</u>                                                                     |
| Secondary Voltage          | 120/240                                                                              |
| Secondary Max Current      | 2.08A                                                                                |
| Secondary Markings         | <u>X1-X2-X3-X4</u>                                                                   |
| Secondary Terminals        | <u>Terminals</u>                                                                     |
| Primary Taps               | N/A                                                                                  |
| Conductor Material         | <u>Copper</u>                                                                        |
| Temperatue Rise            | 80°C                                                                                 |
| Insuation Class            | 130°C (Class B)                                                                      |
| BIL (Insulation) Level     | <u>10kV</u>                                                                          |
| Efficiency (@35% Load) %   | N/A                                                                                  |
| Impedance Range            | <u>5.0 - 7.0%</u>                                                                    |
| Sound (db)                 | 40                                                                                   |
| Enclosure Type             | Core & Coil                                                                          |
| Enclosure Size             | See Core & Coil Chart                                                                |
| Finish/Colour              | N/A                                                                                  |
| Standards & Certifications | CSA Certified File No. LR34493, UL Listed File No. E110286, ISO 9001:2015 Registered |