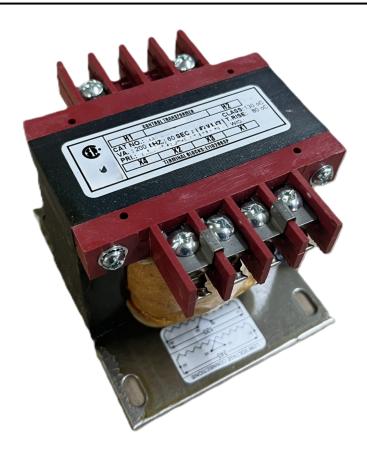

# 250VA 600 VOLTS TO 120/240 VOLTS SINGLE PHASE CONTROL TRANSFORMER

\$192.92 CAD

Single Phase Control Transformer with a capacity of 250VA, transforming 600 Volts to 120/240 Volts

**SKU:** CS250J-K

**Categories:** Control Transformers