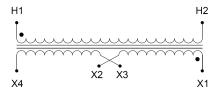

#### **SCHEMATIC/DIAGRAM AND DIMENSION PICTURES**

Single Phase Control Transformer with a capacity of 250VA, transforming 600 Volts to 120/240 Volts

## **PRODUCT SPECIFICATIONS**

| PRODUCT SPECIFICATIONS     |                                                                                      |
|----------------------------|--------------------------------------------------------------------------------------|
| Weight                     | 10 lbs                                                                               |
| Phases                     | 1                                                                                    |
| Connection                 | 1Ph-CT-SD-SD                                                                         |
| Primary Voltage            | 600                                                                                  |
| Primary Max Current        | <u>0.42A</u>                                                                         |
| Primary Markings           | H1-H2                                                                                |
| Primary Terminals          | <u>Terminals</u>                                                                     |
| Secondary Voltage          | 120/240                                                                              |
| Secondary Max Current      | 2.08A                                                                                |
| Secondary Markings         | <u>X1-X2-X3-X4</u>                                                                   |
| Secondary Terminals        | <u>Terminals</u>                                                                     |
| Primary Taps               | N/A                                                                                  |
| Conductor Material         | <u>Copper</u>                                                                        |
| Temperatue Rise            | 80°C                                                                                 |
| Insuation Class            | 130°C (Class B)                                                                      |
| BIL (Insulation) Level     | <u>10kV</u>                                                                          |
| Efficiency (@35% Load) %   | N/A                                                                                  |
| Impedance Range            | <u>5.0 - 7.0%</u>                                                                    |
| Sound (db)                 | 40                                                                                   |
| Enclosure Type             | Core & Coil                                                                          |
| Enclosure Size             | See Core & Coil Chart                                                                |
| Finish/Colour              | N/A                                                                                  |
| Standards & Certifications | CSA Certified File No. LR34493, UL Listed File No. E110286, ISO 9001:2015 Registered |