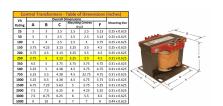

#### **SCHEMATIC/DIAGRAM AND DIMENSION PICTURES**

Single Phase Control Transformer with a capacity of 250VA, transforming 600 Volts to 120/240 Volts

## **PRODUCT SPECIFICATIONS**

| PRODUCT SPECIFICATIONS     |                                                                                      |
|----------------------------|--------------------------------------------------------------------------------------|
| Weight                     | 10 lbs                                                                               |
| Phases                     | 1                                                                                    |
| Connection                 | 1Ph-CT-SD-SD                                                                         |
| Primary Voltage            | 600                                                                                  |
| Primary Max Current        | <u>0.42A</u>                                                                         |
| Primary Markings           | H1-H2                                                                                |
| Primary Terminals          | <u>Terminals</u>                                                                     |
| Secondary Voltage          | 120/240                                                                              |
| Secondary Max Current      | 2.08A                                                                                |
| Secondary Markings         | <u>X1-X2-X3-X4</u>                                                                   |
| Secondary Terminals        | <u>Terminals</u>                                                                     |
| Primary Taps               | N/A                                                                                  |
| Conductor Material         | <u>Copper</u>                                                                        |
| Temperatue Rise            | 80°C                                                                                 |
| Insuation Class            | 130°C (Class B)                                                                      |
| BIL (Insulation) Level     | <u>10kV</u>                                                                          |
| Efficiency (@35% Load) %   | N/A                                                                                  |
| Impedance Range            | <u>5.0 - 7.0%</u>                                                                    |
| Sound (db)                 | 40                                                                                   |
| Enclosure Type             | Core & Coil                                                                          |
| Enclosure Size             | See Core & Coil Chart                                                                |
| Finish/Colour              | N/A                                                                                  |
| Standards & Certifications | CSA Certified File No. LR34493, UL Listed File No. E110286, ISO 9001:2015 Registered |