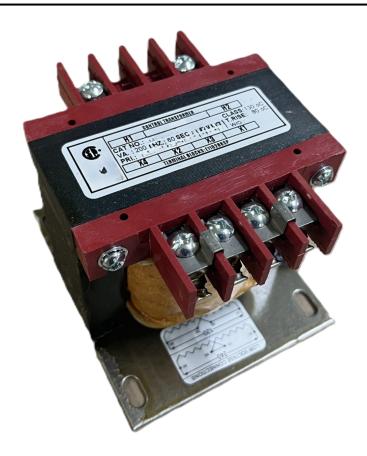

# 250VA 600 VOLTS TO 120/240 VOLTS SINGLE PHASE CONTROL TRANSFORMER

\$192.92 CAD

Single Phase Control Transformer with a capacity of 250VA, transforming 600 Volts to 120/240 Volts

**SKU:** CS250J-K

**Categories:** Control Transformers

#### **SCHEMATIC/DIAGRAM AND DIMENSION PICTURES**

Single Phase Control Transformer with a capacity of 250VA, transforming 600 Volts to 120/240 Volts