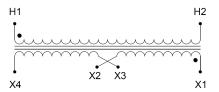

#### SCHEMATIC/DIAGRAM AND DIMENSION PICTURES

Single Phase Control Transformer with a capacity of 250VA, transforming 600 Volts to 12/24 Volts

### **PRODUCT SPECIFICATIONS**

| PRODUCT SPECIFICATIONS     |                                                                                      |
|----------------------------|--------------------------------------------------------------------------------------|
| Weight                     | 10 lbs                                                                               |
| Phases                     | 1                                                                                    |
| Connection                 | 1Ph-CT-SD-SD                                                                         |
| Primary Voltage            | 600                                                                                  |
| Primary Max Current        | <u>0.42A</u>                                                                         |
| Primary Markings           | H1-H2                                                                                |
| Primary Terminals          | Leads                                                                                |
| Secondary Voltage          | 12/24                                                                                |
| Secondary Max Current      | 20.83A                                                                               |
| Secondary Markings         | <u>X1-X2-X3-X4</u>                                                                   |
| Secondary Terminals        | <u>Leads</u>                                                                         |
| Primary Taps               | N/A                                                                                  |
| Conductor Material         | Copper                                                                               |
| Temperatue Rise            | 80°C                                                                                 |
| Insuation Class            | 130°C (Class B)                                                                      |
| BIL (Insulation) Level     | 10kV                                                                                 |
| Efficiency (@35% Load) %   | N/A                                                                                  |
| Impedance Range            | 5.0 - 7.0%                                                                           |
| Sound (db)                 | 40                                                                                   |
| Enclosure Type             | Type-1 Indoor                                                                        |
| Enclosure Size             | See Enclosure Chart                                                                  |
| Standards & Certifications | CSA Certified File No. LR34493, UL Listed File No. E110286, ISO 9001:2015 Registered |
| VA                         | 250                                                                                  |