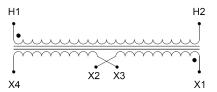

#### **SCHEMATIC/DIAGRAM AND DIMENSION PICTURES**

Single Phase Control Transformer with a capacity of 250VA, transforming 600 Volts to 12/24 Volts

### **PRODUCT SPECIFICATIONS**

| PRODUCT SPECIFICATIONS     |                                                                                      |
|----------------------------|--------------------------------------------------------------------------------------|
| Weight                     | 10 lbs                                                                               |
| Phases                     | 1                                                                                    |
| Connection                 | 1Ph-CT-SD-SD                                                                         |
| Primary Voltage            | 600                                                                                  |
| Primary Max Current        | <u>0.42A</u>                                                                         |
| Primary Markings           | H1-H2                                                                                |
| Primary Terminals          | Leads                                                                                |
| Secondary Voltage          | 12/24                                                                                |
| Secondary Max Current      | 20.83A                                                                               |
| Secondary Markings         | <u>X1-X2-X3-X4</u>                                                                   |
| Secondary Terminals        | <u>Leads</u>                                                                         |
| Primary Taps               | N/A                                                                                  |
| Conductor Material         | Copper                                                                               |
| Temperatue Rise            | 80°C                                                                                 |
| Insuation Class            | 130°C (Class B)                                                                      |
| BIL (Insulation) Level     | <u>10kV</u>                                                                          |
| Efficiency (@35% Load) %   | N/A                                                                                  |
| Impedance Range            | 5.0 - 7.0%                                                                           |
| Sound (db)                 | 40                                                                                   |
| Enclosure Type             | Type-1 Indoor                                                                        |
| Enclosure Size             | See Enclosure Chart                                                                  |
| Standards & Certifications | CSA Certified File No. LR34493, UL Listed File No. E110286, ISO 9001:2015 Registered |
| VA                         | 250                                                                                  |