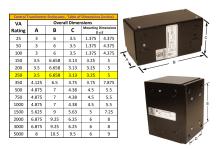

#### **SCHEMATIC/DIAGRAM AND DIMENSION PICTURES**

Single Phase Control Transformer with a capacity of 250VA, transforming 600 Volts to 12/24 Volts

### **PRODUCT SPECIFICATIONS**

| PRODUCT SPECIFICATIONS     |                                                                                      |
|----------------------------|--------------------------------------------------------------------------------------|
| Weight                     | 10 lbs                                                                               |
| Phases                     | 1                                                                                    |
| Connection                 | 1Ph-CT-SD-SD                                                                         |
| Primary Voltage            | 600                                                                                  |
| Primary Max Current        | <u>0.42A</u>                                                                         |
| Primary Markings           | H1-H2                                                                                |
| Primary Terminals          | Leads                                                                                |
| Secondary Voltage          | 12/24                                                                                |
| Secondary Max Current      | 20.83A                                                                               |
| Secondary Markings         | <u>X1-X2-X3-X4</u>                                                                   |
| Secondary Terminals        | <u>Leads</u>                                                                         |
| Primary Taps               | N/A                                                                                  |
| Conductor Material         | Copper                                                                               |
| Temperatue Rise            | 80°C                                                                                 |
| Insuation Class            | 130°C (Class B)                                                                      |
| BIL (Insulation) Level     | <u>10kV</u>                                                                          |
| Efficiency (@35% Load) %   | N/A                                                                                  |
| Impedance Range            | 5.0 - 7.0%                                                                           |
| Sound (db)                 | 40                                                                                   |
| Enclosure Type             | Type-1 Indoor                                                                        |
| Enclosure Size             | See Enclosure Chart                                                                  |
| Standards & Certifications | CSA Certified File No. LR34493, UL Listed File No. E110286, ISO 9001:2015 Registered |
| VA                         | 250                                                                                  |