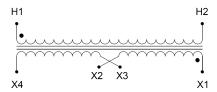

#### SCHEMATIC/DIAGRAM AND DIMENSION PICTURES

Single Phase Control Transformer with a capacity of 250VA, transforming 600 Volts to 12/24 Volts

#### PRODUCT SPECIFICATIONS

| PRODUCT SPECIFICATIONS     |                                                                                      |
|----------------------------|--------------------------------------------------------------------------------------|
| Weight                     | 10 lbs                                                                               |
| Phases                     | 1                                                                                    |
| Connection                 | 1Ph-CT-SD-SD                                                                         |
| Primary Voltage            | 600                                                                                  |
| Primary Max Current        | 0.42A                                                                                |
| Primary Markings           | H1-H2                                                                                |
| Primary Terminals          | <u>Leads</u>                                                                         |
| Secondary Voltage          | 12/24                                                                                |
| Secondary Max Current      | 20.83A                                                                               |
| Secondary Markings         | X1-X2-X3-X4                                                                          |
| Secondary Terminals        | <u>Leads</u>                                                                         |
| Primary Taps               | N/A                                                                                  |
| Conductor Material         | Copper                                                                               |
| Temperatue Rise            | 80°C                                                                                 |
| Insuation Class            | 130°C (Class B)                                                                      |
| BIL (Insulation) Level     | 10kV                                                                                 |
| Efficiency (@35% Load) %   | N/A                                                                                  |
| Impedance Range            | 5.0 - 7.0%                                                                           |
| Sound (db)                 | 40                                                                                   |
| Enclosure Type             | Type-1 Indoor                                                                        |
| Enclosure Size             | See Enclosure Chart                                                                  |
| Standards & Certifications | CSA Certified File No. LR34493, UL Listed File No. E110286, ISO 9001:2015 Registered |
| VA                         | 250                                                                                  |