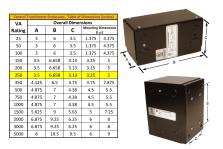

#### SCHEMATIC/DIAGRAM AND DIMENSION PICTURES

Single Phase Control Transformer with a capacity of 250VA, transforming 600 Volts to 12/24 Volts

#### PRODUCT SPECIFICATIONS

| PRODUCT SPECIFICATIONS     |                                                                                      |
|----------------------------|--------------------------------------------------------------------------------------|
| Weight                     | 10 lbs                                                                               |
| Phases                     | 1                                                                                    |
| Connection                 | 1Ph-CT-SD-SD                                                                         |
| Primary Voltage            | 600                                                                                  |
| Primary Max Current        | 0.42A                                                                                |
| Primary Markings           | H1-H2                                                                                |
| Primary Terminals          | <u>Leads</u>                                                                         |
| Secondary Voltage          | 12/24                                                                                |
| Secondary Max Current      | 20.83A                                                                               |
| Secondary Markings         | X1-X2-X3-X4                                                                          |
| Secondary Terminals        | <u>Leads</u>                                                                         |
| Primary Taps               | N/A                                                                                  |
| Conductor Material         | Copper                                                                               |
| Temperatue Rise            | 80°C                                                                                 |
| Insuation Class            | 130°C (Class B)                                                                      |
| BIL (Insulation) Level     | 10kV                                                                                 |
| Efficiency (@35% Load) %   | N/A                                                                                  |
| Impedance Range            | 5.0 - 7.0%                                                                           |
| Sound (db)                 | 40                                                                                   |
| Enclosure Type             | Type-1 Indoor                                                                        |
| Enclosure Size             | See Enclosure Chart                                                                  |
| Standards & Certifications | CSA Certified File No. LR34493, UL Listed File No. E110286, ISO 9001:2015 Registered |
| VA                         | 250                                                                                  |