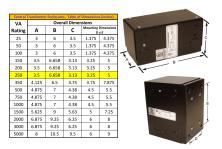

#### SCHEMATIC/DIAGRAM AND DIMENSION PICTURES

Single Phase Control Transformer with a capacity of 250VA, transforming 600 Volts to 12/24 Volts

### **PRODUCT SPECIFICATIONS**

| PRODUCT SPECIFICATIONS     |                                                                                      |
|----------------------------|--------------------------------------------------------------------------------------|
| Weight                     | 10 lbs                                                                               |
| Phases                     | 1                                                                                    |
| Connection                 | 1Ph-CT-SD-SD                                                                         |
| Primary Voltage            | 600                                                                                  |
| Primary Max Current        | <u>0.42A</u>                                                                         |
| Primary Markings           | H1-H2                                                                                |
| Primary Terminals          | Leads                                                                                |
| Secondary Voltage          | 12/24                                                                                |
| Secondary Max Current      | 20.83A                                                                               |
| Secondary Markings         | <u>X1-X2-X3-X4</u>                                                                   |
| Secondary Terminals        | <u>Leads</u>                                                                         |
| Primary Taps               | N/A                                                                                  |
| Conductor Material         | Copper                                                                               |
| Temperatue Rise            | 80°C                                                                                 |
| Insuation Class            | 130°C (Class B)                                                                      |
| BIL (Insulation) Level     | 10kV                                                                                 |
| Efficiency (@35% Load) %   | N/A                                                                                  |
| Impedance Range            | 5.0 - 7.0%                                                                           |
| Sound (db)                 | 40                                                                                   |
| Enclosure Type             | Type-1 Indoor                                                                        |
| Enclosure Size             | See Enclosure Chart                                                                  |
| Standards & Certifications | CSA Certified File No. LR34493, UL Listed File No. E110286, ISO 9001:2015 Registered |
| VA                         | 250                                                                                  |