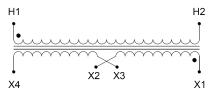

#### SCHEMATIC/DIAGRAM AND DIMENSION PICTURES

Single Phase Control Transformer with a capacity of 250VA, transforming 600 Volts to 12/24 Volts

### **PRODUCT SPECIFICATIONS**

| PRODUCT SPECIFICATIONS     |                                                                                      |
|----------------------------|--------------------------------------------------------------------------------------|
| Weight                     | 10 lbs                                                                               |
| Phases                     | 1                                                                                    |
| Connection                 | 1Ph-CT-SD-SD                                                                         |
| Primary Voltage            | 600                                                                                  |
| Primary Max Current        | <u>0.42A</u>                                                                         |
| Primary Markings           | H1-H2                                                                                |
| Primary Terminals          | Leads                                                                                |
| Secondary Voltage          | 12/24                                                                                |
| Secondary Max Current      | 20.83A                                                                               |
| Secondary Markings         | <u>X1-X2-X3-X4</u>                                                                   |
| Secondary Terminals        | <u>Leads</u>                                                                         |
| Primary Taps               | N/A                                                                                  |
| Conductor Material         | Copper                                                                               |
| Temperatue Rise            | 80°C                                                                                 |
| Insuation Class            | 130°C (Class B)                                                                      |
| BIL (Insulation) Level     | 10kV                                                                                 |
| Efficiency (@35% Load) %   | N/A                                                                                  |
| Impedance Range            | 5.0 - 7.0%                                                                           |
| Sound (db)                 | 40                                                                                   |
| Enclosure Type             | Type-1 Indoor                                                                        |
| Enclosure Size             | See Enclosure Chart                                                                  |
| Standards & Certifications | CSA Certified File No. LR34493, UL Listed File No. E110286, ISO 9001:2015 Registered |
| VA                         | 250                                                                                  |