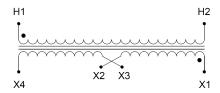

#### SCHEMATIC/DIAGRAM AND DIMENSION PICTURES

Single Phase Control Transformer with a capacity of 250VA, transforming 600 Volts to 12/24 Volts

### **PRODUCT SPECIFICATIONS**

| PRODUCT SPECIFICATIONS     |                                                                                      |
|----------------------------|--------------------------------------------------------------------------------------|
| Weight                     | 10 lbs                                                                               |
| Phases                     | 1                                                                                    |
| Connection                 | 1Ph-CT-SD-SD                                                                         |
| Primary Voltage            | 600                                                                                  |
| Primary Max Current        | <u>0.42A</u>                                                                         |
| Primary Markings           | H1-H2                                                                                |
| Primary Terminals          | Leads                                                                                |
| Secondary Voltage          | 12/24                                                                                |
| Secondary Max Current      | 20.83A                                                                               |
| Secondary Markings         | <u>X1-X2-X3-X4</u>                                                                   |
| Secondary Terminals        | <u>Leads</u>                                                                         |
| Primary Taps               | N/A                                                                                  |
| Conductor Material         | Copper                                                                               |
| Temperatue Rise            | 80°C                                                                                 |
| Insuation Class            | 130°C (Class B)                                                                      |
| BIL (Insulation) Level     | 10kV                                                                                 |
| Efficiency (@35% Load) %   | N/A                                                                                  |
| Impedance Range            | 5.0 - 7.0%                                                                           |
| Sound (db)                 | 40                                                                                   |
| Enclosure Type             | Type-1 Indoor                                                                        |
| Enclosure Size             | See Enclosure Chart                                                                  |
| Standards & Certifications | CSA Certified File No. LR34493, UL Listed File No. E110286, ISO 9001:2015 Registered |
| VA                         | 250                                                                                  |