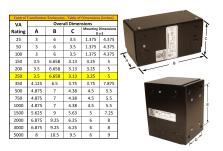

#### SCHEMATIC/DIAGRAM AND DIMENSION PICTURES

Single Phase Control Transformer with a capacity of 250VA, transforming 600 Volts to 12/24 Volts