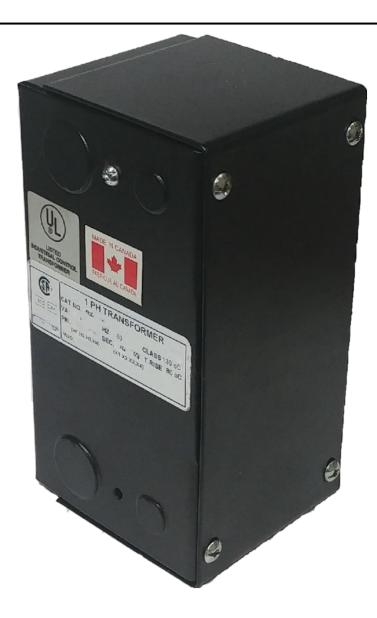

# 250VA 600 VOLTS TO 12/24 VOLTS SINGLE PHASE CONTROL TRANSFORMER

\$234.78 CAD

Single Phase Control Transformer with a capacity of 250VA, transforming 600 Volts to 12/24 Volts

SKU: CE250J-Z

**Categories:** Control Transformers

# 250VA 600 VOLTS TO 12/24 VOLTS SINGLE PHASE CONTROL TRANSFORMER

| Country/Manufacturer | <u>Canada/RPM</u> |
|----------------------|-------------------|