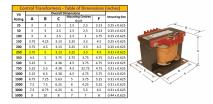

### SCHEMATIC/DIAGRAM AND DIMENSION PICTURES

Single Phase Control Transformer with a capacity of 250VA, transforming 600 Volts to 12/24 Volts

**OFFICIAL QUOTE** 

#### **PRODUCT SPECIFICATIONS**

| Weight                     | 10 lbs                                                                                  |
|----------------------------|-----------------------------------------------------------------------------------------|
| Phases                     | 1                                                                                       |
| Connection                 | <u>1Ph-CT-SD-SD</u>                                                                     |
| Primary Voltage            | <u>600</u>                                                                              |
| Primary Max Current        | <u>0.42A</u>                                                                            |
| Primary Markings           | <u>H1-H2</u>                                                                            |
| Primary Terminals          | Terminals                                                                               |
| Secondary Voltage          | <u>12/24</u>                                                                            |
| Secondary Max Current      | <u>20.83A</u>                                                                           |
| Secondary Markings         | <u>X1-X2-X3-X4</u>                                                                      |
| Secondary Terminals        | Terminals                                                                               |
| Primary Taps               | N/A                                                                                     |
| Conductor Material         | <u>Copper</u>                                                                           |
| Temperatue Rise            | <u>80°C</u>                                                                             |
| Insuation Class            | <u>130°C (Class B)</u>                                                                  |
| BIL (Insulation) Level     | <u>10kV</u>                                                                             |
| Efficiency (@35% Load) %   | <u>N/A</u>                                                                              |
| Impedance Range            | <u>5.0 - 7.0%</u>                                                                       |
| Sound (db)                 | <u>40</u>                                                                               |
| Enclosure Type             | Core & Coil                                                                             |
| Enclosure Size             | See Core & Coil Chart                                                                   |
| Finish/Colour              | N/A                                                                                     |
| Standards & Certifications | CSA Certified File No. LR34493, UL Listed File No. E110286, ISO 9001:2015<br>Registered |