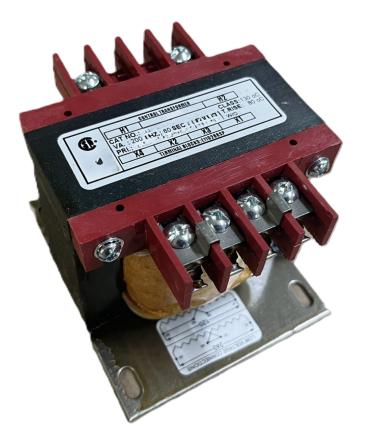

## \$192.92 CAD

Single Phase Control Transformer with a capacity of 250VA, transforming 600 Volts to 12/24 Volts

SKU: CS250H-Z Categories: <u>Control Transformers</u>

### SCHEMATIC/DIAGRAM AND DIMENSION PICTURES

Single Phase Control Transformer with a capacity of 250VA, transforming 600 Volts to 12/24 Volts

**OFFICIAL QUOTE** 

#### **PRODUCT SPECIFICATIONS**

| Weight                     | 10 lbs                                                                                  |
|----------------------------|-----------------------------------------------------------------------------------------|
| Phases                     | 1                                                                                       |
| Connection                 | <u>1Ph-CT-SD-SD</u>                                                                     |
| Primary Voltage            | <u>600</u>                                                                              |
| Primary Max Current        | <u>0.42A</u>                                                                            |
| Primary Markings           | <u>H1-H2</u>                                                                            |
| Primary Terminals          | Terminals                                                                               |
| Secondary Voltage          | <u>12/24</u>                                                                            |
| Secondary Max Current      | <u>20.83A</u>                                                                           |
| Secondary Markings         | <u>X1-X2-X3-X4</u>                                                                      |
| Secondary Terminals        | Terminals                                                                               |
| Primary Taps               | N/A                                                                                     |
| Conductor Material         | <u>Copper</u>                                                                           |
| Temperatue Rise            | <u>80°C</u>                                                                             |
| Insuation Class            | <u>130°C (Class B)</u>                                                                  |
| BIL (Insulation) Level     | <u>10kV</u>                                                                             |
| Efficiency (@35% Load) %   | <u>N/A</u>                                                                              |
| Impedance Range            | <u>5.0 - 7.0%</u>                                                                       |
| Sound (db)                 | <u>40</u>                                                                               |
| Enclosure Type             | Core & Coil                                                                             |
| Enclosure Size             | See Core & Coil Chart                                                                   |
| Finish/Colour              | N/A                                                                                     |
| Standards & Certifications | CSA Certified File No. LR34493, UL Listed File No. E110286, ISO 9001:2015<br>Registered |