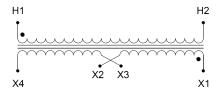

### SCHEMATIC/DIAGRAM AND DIMENSION PICTURES

Single Phase Control Transformer with a capacity of 250VA, transforming 600 Volts to 12/24 Volts

**OFFICIAL QUOTE** 

#### **PRODUCT SPECIFICATIONS**

| Weight                     | 10 lbs                                                                                  |
|----------------------------|-----------------------------------------------------------------------------------------|
| Phases                     | 1                                                                                       |
| Connection                 | <u>1Ph-CT-SD-SD</u>                                                                     |
| Primary Voltage            | <u>600</u>                                                                              |
| Primary Max Current        | <u>0.42A</u>                                                                            |
| Primary Markings           | <u>H1-H2</u>                                                                            |
| Primary Terminals          | Terminals                                                                               |
| Secondary Voltage          | <u>12/24</u>                                                                            |
| Secondary Max Current      | <u>20.83A</u>                                                                           |
| Secondary Markings         | <u>X1-X2-X3-X4</u>                                                                      |
| Secondary Terminals        | Terminals                                                                               |
| Primary Taps               | N/A                                                                                     |
| Conductor Material         | <u>Copper</u>                                                                           |
| Temperatue Rise            | <u>80°C</u>                                                                             |
| Insuation Class            | <u>130°C (Class B)</u>                                                                  |
| BIL (Insulation) Level     | <u>10kV</u>                                                                             |
| Efficiency (@35% Load) %   | <u>N/A</u>                                                                              |
| Impedance Range            | <u>5.0 - 7.0%</u>                                                                       |
| Sound (db)                 | <u>40</u>                                                                               |
| Enclosure Type             | Core & Coil                                                                             |
| Enclosure Size             | See Core & Coil Chart                                                                   |
| Finish/Colour              | N/A                                                                                     |
| Standards & Certifications | CSA Certified File No. LR34493, UL Listed File No. E110286, ISO 9001:2015<br>Registered |