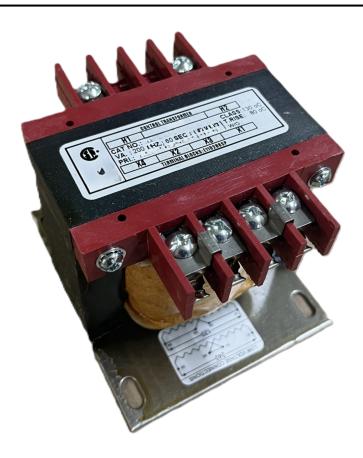

# 250VA 600 VOLTS TO 12/24 VOLTS SINGLE PHASE CONTROL TRANSFORMER

\$192.92 CAD

Single Phase Control Transformer with a capacity of 250VA, transforming 600 Volts to 12/24 Volts

SKU: CS250J-Z

**Categories:** Control Transformers

## **PRODUCT SPECIFICATIONS**

| PRODUCT SPECIFICATIONS     |                                                                                      |
|----------------------------|--------------------------------------------------------------------------------------|
| Weight                     | 10 lbs                                                                               |
| Phases                     | 1                                                                                    |
| Connection                 | 1Ph-CT-SD-SD                                                                         |
| Primary Voltage            | 600                                                                                  |
| Primary Max Current        | <u>0.42A</u>                                                                         |
| Primary Markings           | H1-H2                                                                                |
| Primary Terminals          | <u>Terminals</u>                                                                     |
| Secondary Voltage          | 12/24                                                                                |
| Secondary Max Current      | 20.83A                                                                               |
| Secondary Markings         | <u>X1-X2-X3-X4</u>                                                                   |
| Secondary Terminals        | <u>Terminals</u>                                                                     |
| Primary Taps               | N/A                                                                                  |
| Conductor Material         | Copper                                                                               |
| Temperatue Rise            | 80°C                                                                                 |
| Insuation Class            | 130°C (Class B)                                                                      |
| BIL (Insulation) Level     | <u>10kV</u>                                                                          |
| Efficiency (@35% Load) %   | N/A                                                                                  |
| Impedance Range            | <u>5.0 - 7.0%</u>                                                                    |
| Sound (db)                 | 40                                                                                   |
| Enclosure Type             | Core & Coil                                                                          |
| Enclosure Size             | See Core & Coil Chart                                                                |
| Finish/Colour              | N/A                                                                                  |
| Standards & Certifications | CSA Certified File No. LR34493, UL Listed File No. E110286, ISO 9001:2015 Registered |