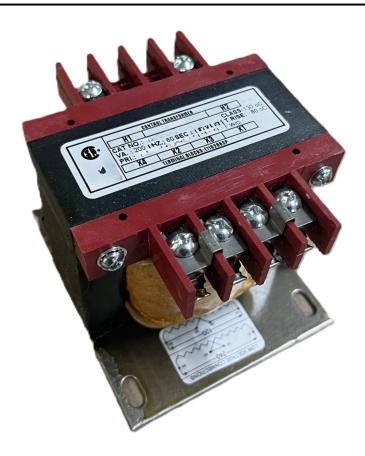

# 250VA 600 VOLTS TO 12/24 VOLTS SINGLE PHASE CONTROL TRANSFORMER

\$192.92 CAD

Single Phase Control Transformer with a capacity of 250VA, transforming 600 Volts to 12/24 Volts

SKU: CS250J-Z

**Categories:** Control Transformers

## **PRODUCT SPECIFICATIONS**

| Weight                     | 10 lbs                                                                               |
|----------------------------|--------------------------------------------------------------------------------------|
| Phases                     | 1                                                                                    |
| Connection                 | 1Ph-CT-SD-SD                                                                         |
| Primary Voltage            | 600                                                                                  |
| Primary Max Current        | <u>0.42A</u>                                                                         |
| Primary Markings           | H1-H2                                                                                |
| Primary Terminals          | <u>Terminals</u>                                                                     |
| Secondary Voltage          | 12/24                                                                                |
| Secondary Max Current      | 20.83A                                                                               |
| Secondary Markings         | <u>X1-X2-X3-X4</u>                                                                   |
| Secondary Terminals        | <u>Terminals</u>                                                                     |
| Primary Taps               | N/A                                                                                  |
| Conductor Material         | Copper                                                                               |
| Temperatue Rise            | 80°C                                                                                 |
| Insuation Class            | 130°C (Class B)                                                                      |
| BIL (Insulation) Level     | <u>10kV</u>                                                                          |
| Efficiency (@35% Load) %   | N/A                                                                                  |
| Impedance Range            | <u>5.0 - 7.0%</u>                                                                    |
| Sound (db)                 | 40                                                                                   |
| Enclosure Type             | Core & Coil                                                                          |
| Enclosure Size             | See Core & Coil Chart                                                                |
| Finish/Colour              | N/A                                                                                  |
| Standards & Certifications | CSA Certified File No. LR34493, UL Listed File No. E110286, ISO 9001:2015 Registered |