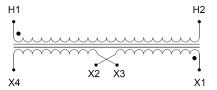

#### **SCHEMATIC/DIAGRAM AND DIMENSION PICTURES**

Single Phase Control Transformer with a capacity of 250VA, transforming 600 Volts to 12/24 Volts

## **PRODUCT SPECIFICATIONS**

| PRODUCT SPECIFICATIONS     |                                                                                      |
|----------------------------|--------------------------------------------------------------------------------------|
| Weight                     | 10 lbs                                                                               |
| Phases                     | 1                                                                                    |
| Connection                 | 1Ph-CT-SD-SD                                                                         |
| Primary Voltage            | 600                                                                                  |
| Primary Max Current        | <u>0.42A</u>                                                                         |
| Primary Markings           | H1-H2                                                                                |
| Primary Terminals          | <u>Terminals</u>                                                                     |
| Secondary Voltage          | 12/24                                                                                |
| Secondary Max Current      | 20.83A                                                                               |
| Secondary Markings         | <u>X1-X2-X3-X4</u>                                                                   |
| Secondary Terminals        | <u>Terminals</u>                                                                     |
| Primary Taps               | N/A                                                                                  |
| Conductor Material         | Copper                                                                               |
| Temperatue Rise            | 80°C                                                                                 |
| Insuation Class            | 130°C (Class B)                                                                      |
| BIL (Insulation) Level     | <u>10kV</u>                                                                          |
| Efficiency (@35% Load) %   | N/A                                                                                  |
| Impedance Range            | <u>5.0 - 7.0%</u>                                                                    |
| Sound (db)                 | 40                                                                                   |
| Enclosure Type             | Core & Coil                                                                          |
| Enclosure Size             | See Core & Coil Chart                                                                |
| Finish/Colour              | N/A                                                                                  |
| Standards & Certifications | CSA Certified File No. LR34493, UL Listed File No. E110286, ISO 9001:2015 Registered |