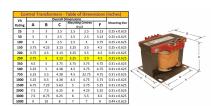

#### **SCHEMATIC/DIAGRAM AND DIMENSION PICTURES**

Single Phase Control Transformer with a capacity of 250VA, transforming 600 Volts to 12/24 Volts

## **PRODUCT SPECIFICATIONS**

| PRODUCT SPECIFICATIONS     |                                                                                      |
|----------------------------|--------------------------------------------------------------------------------------|
| Weight                     | 10 lbs                                                                               |
| Phases                     | 1                                                                                    |
| Connection                 | 1Ph-CT-SD-SD                                                                         |
| Primary Voltage            | 600                                                                                  |
| Primary Max Current        | <u>0.42A</u>                                                                         |
| Primary Markings           | H1-H2                                                                                |
| Primary Terminals          | <u>Terminals</u>                                                                     |
| Secondary Voltage          | 12/24                                                                                |
| Secondary Max Current      | 20.83A                                                                               |
| Secondary Markings         | <u>X1-X2-X3-X4</u>                                                                   |
| Secondary Terminals        | <u>Terminals</u>                                                                     |
| Primary Taps               | N/A                                                                                  |
| Conductor Material         | Copper                                                                               |
| Temperatue Rise            | 80°C                                                                                 |
| Insuation Class            | 130°C (Class B)                                                                      |
| BIL (Insulation) Level     | <u>10kV</u>                                                                          |
| Efficiency (@35% Load) %   | N/A                                                                                  |
| Impedance Range            | <u>5.0 - 7.0%</u>                                                                    |
| Sound (db)                 | 40                                                                                   |
| Enclosure Type             | Core & Coil                                                                          |
| Enclosure Size             | See Core & Coil Chart                                                                |
| Finish/Colour              | N/A                                                                                  |
| Standards & Certifications | CSA Certified File No. LR34493, UL Listed File No. E110286, ISO 9001:2015 Registered |