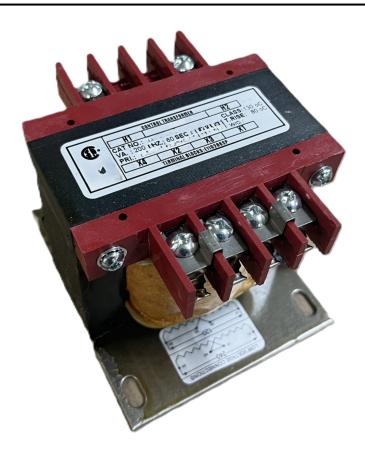

# 250VA 600 VOLTS TO 12/24 VOLTS SINGLE PHASE CONTROL TRANSFORMER

\$192.92 CAD

Single Phase Control Transformer with a capacity of 250VA, transforming 600 Volts to 12/24 Volts

SKU: CS250J-Z

**Categories:** Control Transformers

### **PRODUCT SPECIFICATIONS**

| Weight                     | 10 lbs                                                                               |
|----------------------------|--------------------------------------------------------------------------------------|
| Phases                     | 1                                                                                    |
| Connection                 | 1Ph-CT-SD-SD                                                                         |
| Primary Voltage            | 600                                                                                  |
| Primary Max Current        | <u>0.42A</u>                                                                         |
| Primary Markings           | H1-H2                                                                                |
| Primary Terminals          | <u>Terminals</u>                                                                     |
| Secondary Voltage          | 12/24                                                                                |
| Secondary Max Current      | 20.83A                                                                               |
| Secondary Markings         | <u>X1-X2-X3-X4</u>                                                                   |
| Secondary Terminals        | <u>Terminals</u>                                                                     |
| Primary Taps               | N/A                                                                                  |
| Conductor Material         | Copper                                                                               |
| Temperatue Rise            | 80°C                                                                                 |
| Insuation Class            | 130°C (Class B)                                                                      |
| BIL (Insulation) Level     | <u>10kV</u>                                                                          |
| Efficiency (@35% Load) %   | N/A                                                                                  |
| Impedance Range            | <u>5.0 - 7.0%</u>                                                                    |
| Sound (db)                 | 40                                                                                   |
| Enclosure Type             | Core & Coil                                                                          |
| Enclosure Size             | See Core & Coil Chart                                                                |
| Finish/Colour              | N/A                                                                                  |
| Standards & Certifications | CSA Certified File No. LR34493, UL Listed File No. E110286, ISO 9001:2015 Registered |