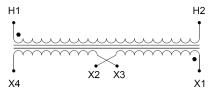

#### **SCHEMATIC/DIAGRAM AND DIMENSION PICTURES**

Single Phase Control Transformer with a capacity of 250VA, transforming 600 Volts to 12/24 Volts

### **PRODUCT SPECIFICATIONS**

| Weight                     | 10 lbs                                                                               |
|----------------------------|--------------------------------------------------------------------------------------|
| Phases                     | 1                                                                                    |
| Connection                 | 1Ph-CT-SD-SD                                                                         |
| Primary Voltage            | 600                                                                                  |
| Primary Max Current        | <u>0.42A</u>                                                                         |
| Primary Markings           | H1-H2                                                                                |
| Primary Terminals          | <u>Terminals</u>                                                                     |
| Secondary Voltage          | 12/24                                                                                |
| Secondary Max Current      | 20.83A                                                                               |
| Secondary Markings         | <u>X1-X2-X3-X4</u>                                                                   |
| Secondary Terminals        | <u>Terminals</u>                                                                     |
| Primary Taps               | N/A                                                                                  |
| Conductor Material         | Copper                                                                               |
| Temperatue Rise            | 80°C                                                                                 |
| Insuation Class            | 130°C (Class B)                                                                      |
| BIL (Insulation) Level     | <u>10kV</u>                                                                          |
| Efficiency (@35% Load) %   | N/A                                                                                  |
| Impedance Range            | <u>5.0 - 7.0%</u>                                                                    |
| Sound (db)                 | 40                                                                                   |
| Enclosure Type             | Core & Coil                                                                          |
| Enclosure Size             | See Core & Coil Chart                                                                |
| Finish/Colour              | N/A                                                                                  |
| Standards & Certifications | CSA Certified File No. LR34493, UL Listed File No. E110286, ISO 9001:2015 Registered |