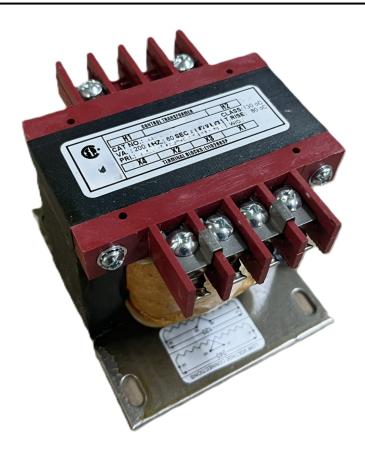

# 250VA 600 VOLTS TO 12/24 VOLTS SINGLE PHASE CONTROL TRANSFORMER

\$192.92 CAD

Single Phase Control Transformer with a capacity of 250VA, transforming 600 Volts to 12/24 Volts

SKU: CS250J-Z

**Categories:** Control Transformers

#### **SCHEMATIC/DIAGRAM AND DIMENSION PICTURES**

Single Phase Control Transformer with a capacity of 250VA, transforming 600 Volts to 12/24 Volts