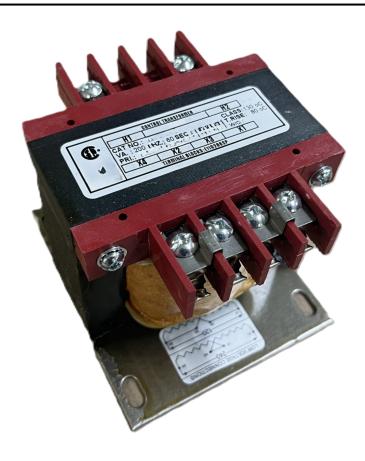

# 250VA 600 VOLTS TO 12/24 VOLTS SINGLE PHASE CONTROL TRANSFORMER

\$192.92 CAD

Single Phase Control Transformer with a capacity of 250VA, transforming 600 Volts to 12/24 Volts

SKU: CS250J-Z

**Categories:** Control Transformers

#### **SCHEMATIC/DIAGRAM AND DIMENSION PICTURES**

Single Phase Control Transformer with a capacity of 250VA, transforming 600 Volts to 12/24 Volts