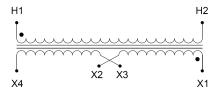

#### **SCHEMATIC/DIAGRAM AND DIMENSION PICTURES**

Single Phase Control Transformer with a capacity of 250VA, transforming 600 Volts to 12/24 Volts

## **PRODUCT SPECIFICATIONS**

| PRODUCT SPECIFICATIONS     |                                                                                      |
|----------------------------|--------------------------------------------------------------------------------------|
| Weight                     | 10 lbs                                                                               |
| Phases                     | 1                                                                                    |
| Connection                 | 1Ph-CT-SD-SD                                                                         |
| Primary Voltage            | 600                                                                                  |
| Primary Max Current        | <u>0.42A</u>                                                                         |
| Primary Markings           | H1-H2                                                                                |
| Primary Terminals          | <u>Terminals</u>                                                                     |
| Secondary Voltage          | 12/24                                                                                |
| Secondary Max Current      | 20.83A                                                                               |
| Secondary Markings         | <u>X1-X2-X3-X4</u>                                                                   |
| Secondary Terminals        | <u>Terminals</u>                                                                     |
| Primary Taps               | N/A                                                                                  |
| Conductor Material         | Copper                                                                               |
| Temperatue Rise            | 80°C                                                                                 |
| Insuation Class            | 130°C (Class B)                                                                      |
| BIL (Insulation) Level     | <u>10kV</u>                                                                          |
| Efficiency (@35% Load) %   | N/A                                                                                  |
| Impedance Range            | <u>5.0 - 7.0%</u>                                                                    |
| Sound (db)                 | 40                                                                                   |
| Enclosure Type             | Core & Coil                                                                          |
| Enclosure Size             | See Core & Coil Chart                                                                |
| Finish/Colour              | N/A                                                                                  |
| Standards & Certifications | CSA Certified File No. LR34493, UL Listed File No. E110286, ISO 9001:2015 Registered |