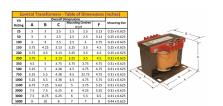

#### **SCHEMATIC/DIAGRAM AND DIMENSION PICTURES**

Single Phase Control Transformer with a capacity of 250VA, transforming 600 Volts to 12/24 Volts

## **PRODUCT SPECIFICATIONS**

| PRODUCT SPECIFICATIONS     |                                                                                      |
|----------------------------|--------------------------------------------------------------------------------------|
| Weight                     | 10 lbs                                                                               |
| Phases                     | 1                                                                                    |
| Connection                 | 1Ph-CT-SD-SD                                                                         |
| Primary Voltage            | 600                                                                                  |
| Primary Max Current        | <u>0.42A</u>                                                                         |
| Primary Markings           | H1-H2                                                                                |
| Primary Terminals          | <u>Terminals</u>                                                                     |
| Secondary Voltage          | 12/24                                                                                |
| Secondary Max Current      | 20.83A                                                                               |
| Secondary Markings         | <u>X1-X2-X3-X4</u>                                                                   |
| Secondary Terminals        | <u>Terminals</u>                                                                     |
| Primary Taps               | N/A                                                                                  |
| Conductor Material         | Copper                                                                               |
| Temperatue Rise            | 80°C                                                                                 |
| Insuation Class            | 130°C (Class B)                                                                      |
| BIL (Insulation) Level     | <u>10kV</u>                                                                          |
| Efficiency (@35% Load) %   | N/A                                                                                  |
| Impedance Range            | <u>5.0 - 7.0%</u>                                                                    |
| Sound (db)                 | 40                                                                                   |
| Enclosure Type             | Core & Coil                                                                          |
| Enclosure Size             | See Core & Coil Chart                                                                |
| Finish/Colour              | N/A                                                                                  |
| Standards & Certifications | CSA Certified File No. LR34493, UL Listed File No. E110286, ISO 9001:2015 Registered |