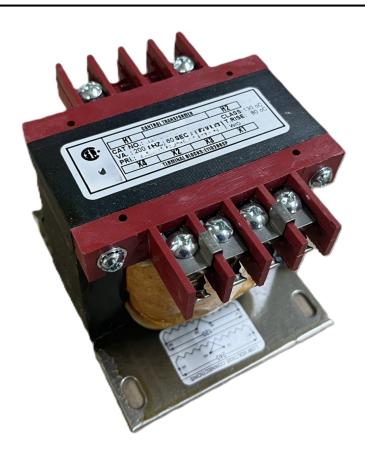

# 250VA 600 VOLTS TO 12/24 VOLTS SINGLE PHASE CONTROL TRANSFORMER

\$192.92 CAD

Single Phase Control Transformer with a capacity of 250VA, transforming 600 Volts to 12/24 Volts

SKU: CS250J-Z

**Categories:** Control Transformers

#### **SCHEMATIC/DIAGRAM AND DIMENSION PICTURES**

Single Phase Control Transformer with a capacity of 250VA, transforming 600 Volts to 12/24 Volts

### **PRODUCT SPECIFICATIONS**

| PRODUCT SPECIFICATIONS     |                                                                                      |
|----------------------------|--------------------------------------------------------------------------------------|
| Weight                     | 10 lbs                                                                               |
| Phases                     | 1                                                                                    |
| Connection                 | 1Ph-CT-SD-SD                                                                         |
| Primary Voltage            | 600                                                                                  |
| Primary Max Current        | <u>0.42A</u>                                                                         |
| Primary Markings           | H1-H2                                                                                |
| Primary Terminals          | <u>Terminals</u>                                                                     |
| Secondary Voltage          | 12/24                                                                                |
| Secondary Max Current      | 20.83A                                                                               |
| Secondary Markings         | <u>X1-X2-X3-X4</u>                                                                   |
| Secondary Terminals        | <u>Terminals</u>                                                                     |
| Primary Taps               | N/A                                                                                  |
| Conductor Material         | Copper                                                                               |
| Temperatue Rise            | 80°C                                                                                 |
| Insuation Class            | 130°C (Class B)                                                                      |
| BIL (Insulation) Level     | <u>10kV</u>                                                                          |
| Efficiency (@35% Load) %   | N/A                                                                                  |
| Impedance Range            | <u>5.0 - 7.0%</u>                                                                    |
| Sound (db)                 | 40                                                                                   |
| Enclosure Type             | Core & Coil                                                                          |
| Enclosure Size             | See Core & Coil Chart                                                                |
| Finish/Colour              | N/A                                                                                  |
| Standards & Certifications | CSA Certified File No. LR34493, UL Listed File No. E110286, ISO 9001:2015 Registered |