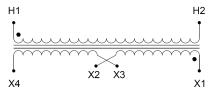

#### **SCHEMATIC/DIAGRAM AND DIMENSION PICTURES**

Single Phase Control Transformer with a capacity of 250VA, transforming 600 Volts to 12/24 Volts

### **PRODUCT SPECIFICATIONS**

| PRODUCT SPECIFICATIONS     |                                                                                      |
|----------------------------|--------------------------------------------------------------------------------------|
| Weight                     | 10 lbs                                                                               |
| Phases                     | 1                                                                                    |
| Connection                 | 1Ph-CT-SD-SD                                                                         |
| Primary Voltage            | 600                                                                                  |
| Primary Max Current        | <u>0.42A</u>                                                                         |
| Primary Markings           | H1-H2                                                                                |
| Primary Terminals          | <u>Terminals</u>                                                                     |
| Secondary Voltage          | 12/24                                                                                |
| Secondary Max Current      | 20.83A                                                                               |
| Secondary Markings         | <u>X1-X2-X3-X4</u>                                                                   |
| Secondary Terminals        | <u>Terminals</u>                                                                     |
| Primary Taps               | N/A                                                                                  |
| Conductor Material         | Copper                                                                               |
| Temperatue Rise            | 80°C                                                                                 |
| Insuation Class            | 130°C (Class B)                                                                      |
| BIL (Insulation) Level     | <u>10kV</u>                                                                          |
| Efficiency (@35% Load) %   | N/A                                                                                  |
| Impedance Range            | <u>5.0 - 7.0%</u>                                                                    |
| Sound (db)                 | 40                                                                                   |
| Enclosure Type             | Core & Coil                                                                          |
| Enclosure Size             | See Core & Coil Chart                                                                |
| Finish/Colour              | N/A                                                                                  |
| Standards & Certifications | CSA Certified File No. LR34493, UL Listed File No. E110286, ISO 9001:2015 Registered |