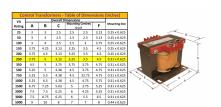

#### **SCHEMATIC/DIAGRAM AND DIMENSION PICTURES**

Single Phase Control Transformer with a capacity of 250VA, transforming 600 Volts to 12/24 Volts