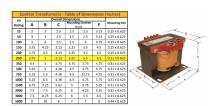

#### **SCHEMATIC/DIAGRAM AND DIMENSION PICTURES**

Single Phase Control Transformer with a capacity of 250VA, transforming 600 Volts to 12/24 Volts

## **PRODUCT SPECIFICATIONS**

| Weight                     | 10 lbs                                                                               |
|----------------------------|--------------------------------------------------------------------------------------|
| Phases                     | 1                                                                                    |
| Connection                 | 1Ph-CT-SD-SD                                                                         |
| Primary Voltage            | 600                                                                                  |
| Primary Max Current        | <u>0.42A</u>                                                                         |
| Primary Markings           | H1-H2                                                                                |
| Primary Terminals          | <u>Terminals</u>                                                                     |
| Secondary Voltage          | 12/24                                                                                |
| Secondary Max Current      | 20.83A                                                                               |
| Secondary Markings         | <u>X1-X2-X3-X4</u>                                                                   |
| Secondary Terminals        | <u>Terminals</u>                                                                     |
| Primary Taps               | N/A                                                                                  |
| Conductor Material         | Copper                                                                               |
| Temperatue Rise            | 80°C                                                                                 |
| Insuation Class            | 130°C (Class B)                                                                      |
| BIL (Insulation) Level     | <u>10kV</u>                                                                          |
| Efficiency (@35% Load) %   | N/A                                                                                  |
| Impedance Range            | <u>5.0 - 7.0%</u>                                                                    |
| Sound (db)                 | 40                                                                                   |
| Enclosure Type             | Core & Coil                                                                          |
| Enclosure Size             | See Core & Coil Chart                                                                |
| Finish/Colour              | N/A                                                                                  |
| Standards & Certifications | CSA Certified File No. LR34493, UL Listed File No. E110286, ISO 9001:2015 Registered |