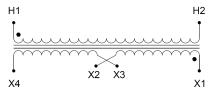

#### **SCHEMATIC/DIAGRAM AND DIMENSION PICTURES**

Single Phase Control Transformer with a capacity of 250VA, transforming 600 Volts to 12/24 Volts

## **PRODUCT SPECIFICATIONS**

| Weight                     | 10 lbs                                                                               |
|----------------------------|--------------------------------------------------------------------------------------|
| Phases                     | 1                                                                                    |
| Connection                 | 1Ph-CT-SD-SD                                                                         |
| Primary Voltage            | 600                                                                                  |
| Primary Max Current        | <u>0.42A</u>                                                                         |
| Primary Markings           | H1-H2                                                                                |
| Primary Terminals          | <u>Terminals</u>                                                                     |
| Secondary Voltage          | 12/24                                                                                |
| Secondary Max Current      | 20.83A                                                                               |
| Secondary Markings         | <u>X1-X2-X3-X4</u>                                                                   |
| Secondary Terminals        | <u>Terminals</u>                                                                     |
| Primary Taps               | N/A                                                                                  |
| Conductor Material         | Copper                                                                               |
| Temperatue Rise            | 80°C                                                                                 |
| Insuation Class            | 130°C (Class B)                                                                      |
| BIL (Insulation) Level     | <u>10kV</u>                                                                          |
| Efficiency (@35% Load) %   | N/A                                                                                  |
| Impedance Range            | <u>5.0 - 7.0%</u>                                                                    |
| Sound (db)                 | 40                                                                                   |
| Enclosure Type             | Core & Coil                                                                          |
| Enclosure Size             | See Core & Coil Chart                                                                |
| Finish/Colour              | N/A                                                                                  |
| Standards & Certifications | CSA Certified File No. LR34493, UL Listed File No. E110286, ISO 9001:2015 Registered |