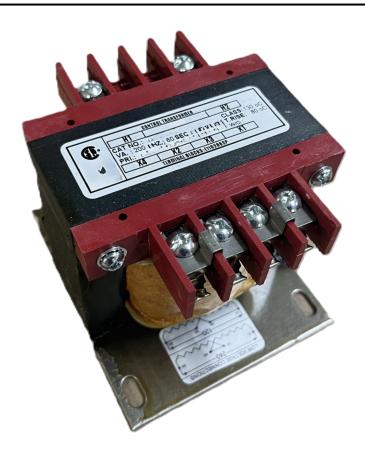

# 250VA 600 VOLTS TO 12/24 VOLTS SINGLE PHASE CONTROL TRANSFORMER

\$192.92 CAD

Single Phase Control Transformer with a capacity of 250VA, transforming 600 Volts to 12/24 Volts

SKU: CS250J-Z

**Categories:** Control Transformers

#### **SCHEMATIC/DIAGRAM AND DIMENSION PICTURES**

Single Phase Control Transformer with a capacity of 250VA, transforming 600 Volts to 12/24 Volts