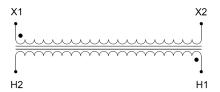

#### SCHEMATIC/DIAGRAM AND DIMENSION PICTURES

Single Phase Control Transformer with a capacity of 250VA, transforming 480 Volts to 120 Volts

## **PRODUCT SPECIFICATIONS**

| PRODUCT SPECIFICATIONS     |                                                                                       |
|----------------------------|---------------------------------------------------------------------------------------|
| Weight                     | 5 lbs                                                                                 |
| Phases                     | 1                                                                                     |
| Connection                 | 1Ph-CT-SS-SU                                                                          |
| Primary Voltage            | 480                                                                                   |
| Primary Max Current        | <u>0.52A</u>                                                                          |
| Primary Markings           | H1-H2                                                                                 |
| Primary Terminals          | Leads                                                                                 |
| Secondary Voltage          | 120                                                                                   |
| Secondary Max Current      | 2.08A                                                                                 |
| Secondary Markings         | <u>X1-X2</u>                                                                          |
| Secondary Terminals        | <u>Leads</u>                                                                          |
| Primary Taps               | N/A                                                                                   |
| Conductor Material         | Copper                                                                                |
| Temperatue Rise            | 80°C                                                                                  |
| Insuation Class            | 130°C (Class B)                                                                       |
| BIL (Insulation) Level     | <u>10kV</u>                                                                           |
| Efficiency (@35% Load) %   | N/A                                                                                   |
| Impedance Range            | 5.0 - 7.0%                                                                            |
| Sound (db)                 | 40                                                                                    |
| Enclosure Type             | Type-1 Indoor                                                                         |
| Enclosure Size             | See Enclosure Chart                                                                   |
| Finish/Colour              | Semigloss - Black                                                                     |
| Standards & Certifications | CSA Certified File No. LR34493, UL Listed File No. E110286, ISO 9001:2015  Registered |