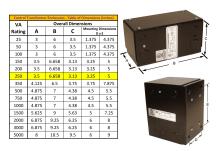

#### SCHEMATIC/DIAGRAM AND DIMENSION PICTURES

Single Phase Control Transformer with a capacity of 250VA, transforming 480 Volts to 120 Volts