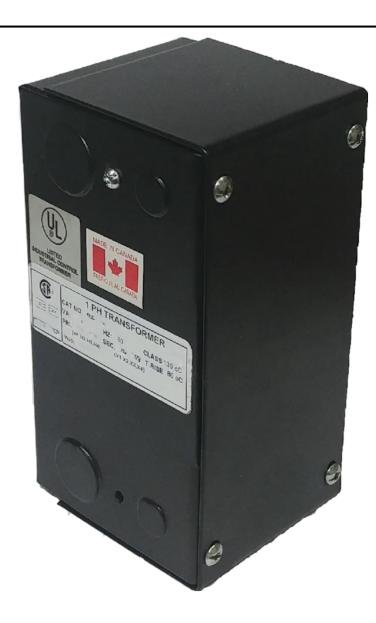

# \$200.20 CAD

Single Phase Control Transformer with a capacity of 250VA, transforming 480 Volts to 120 Volts

SKU: CE250H-A

**Categories:** Control Transformers

#### SCHEMATIC/DIAGRAM AND DIMENSION PICTURES

Single Phase Control Transformer with a capacity of 250VA, transforming 480 Volts to 120 Volts