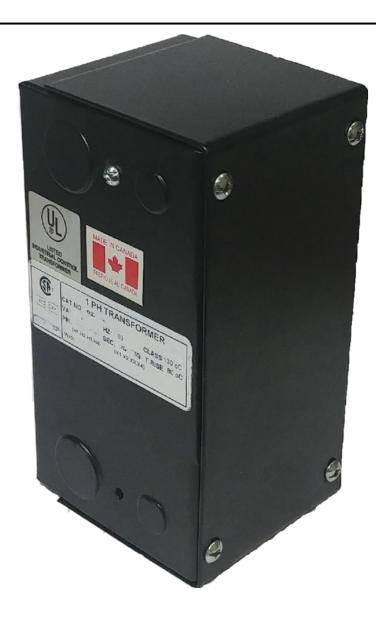

# \$200.20 CAD

Single Phase Control Transformer with a capacity of 250VA, transforming 480 Volts to 120 Volts

SKU: CE250H-A

**Categories:** Control Transformers

#### **PRODUCT SPECIFICATIONS**

| PRODUCT SPECIFICATIONS     |                                                                                      |
|----------------------------|--------------------------------------------------------------------------------------|
| Weight                     | 5 lbs                                                                                |
| Phases                     | 1                                                                                    |
| Connection                 | 1Ph-CT-SS-SU                                                                         |
| Primary Voltage            | 480                                                                                  |
| Primary Max Current        | <u>0.52A</u>                                                                         |
| Primary Markings           | H1-H2                                                                                |
| Primary Terminals          | <u>Leads</u>                                                                         |
| Secondary Voltage          | 120                                                                                  |
| Secondary Max Current      | 2.08A                                                                                |
| Secondary Markings         | <u>X1-X2</u>                                                                         |
| Secondary Terminals        | <u>Leads</u>                                                                         |
| Primary Taps               | N/A                                                                                  |
| Conductor Material         | Copper                                                                               |
| Temperatue Rise            | 80°C                                                                                 |
| Insuation Class            | 130°C (Class B)                                                                      |
| BIL (Insulation) Level     | <u>10kV</u>                                                                          |
| Efficiency (@35% Load) %   | N/A                                                                                  |
| Impedance Range            | 5.0 - 7.0%                                                                           |
| Sound (db)                 | 40                                                                                   |
| Enclosure Type             | Type-1 Indoor                                                                        |
| Enclosure Size             | See Enclosure Chart                                                                  |
| Finish/Colour              | Semigloss - Black                                                                    |
| Standards & Certifications | CSA Certified File No. LR34493, UL Listed File No. E110286, ISO 9001:2015 Registered |