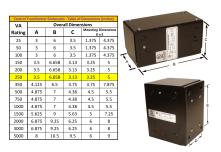

#### SCHEMATIC/DIAGRAM AND DIMENSION PICTURES

Single Phase Control Transformer with a capacity of 250VA, transforming 480 Volts to 120 Volts