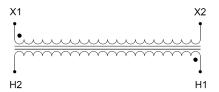

#### SCHEMATIC/DIAGRAM AND DIMENSION PICTURES

Single Phase Control Transformer with a capacity of 250VA, transforming 480 Volts to 120 Volts

#### **PRODUCT SPECIFICATIONS**

| PRODUCT SPECIFICATIONS     |                                                                                      |
|----------------------------|--------------------------------------------------------------------------------------|
| Weight                     | 5 lbs                                                                                |
| Phases                     | 1                                                                                    |
| Connection                 | 1Ph-CT-SS-SU                                                                         |
| Primary Voltage            | 480                                                                                  |
| Primary Max Current        | <u>0.52A</u>                                                                         |
| Primary Markings           | H1-H2                                                                                |
| Primary Terminals          | <u>Leads</u>                                                                         |
| Secondary Voltage          | 120                                                                                  |
| Secondary Max Current      | 2.08A                                                                                |
| Secondary Markings         | <u>X1-X2</u>                                                                         |
| Secondary Terminals        | <u>Leads</u>                                                                         |
| Primary Taps               | N/A                                                                                  |
| Conductor Material         | Copper                                                                               |
| Temperatue Rise            | 80°C                                                                                 |
| Insuation Class            | 130°C (Class B)                                                                      |
| BIL (Insulation) Level     | <u>10kV</u>                                                                          |
| Efficiency (@35% Load) %   | N/A                                                                                  |
| Impedance Range            | 5.0 - 7.0%                                                                           |
| Sound (db)                 | 40                                                                                   |
| Enclosure Type             | Type-1 Indoor                                                                        |
| Enclosure Size             | See Enclosure Chart                                                                  |
| Finish/Colour              | Semigloss - Black                                                                    |
| Standards & Certifications | CSA Certified File No. LR34493, UL Listed File No. E110286, ISO 9001:2015 Registered |