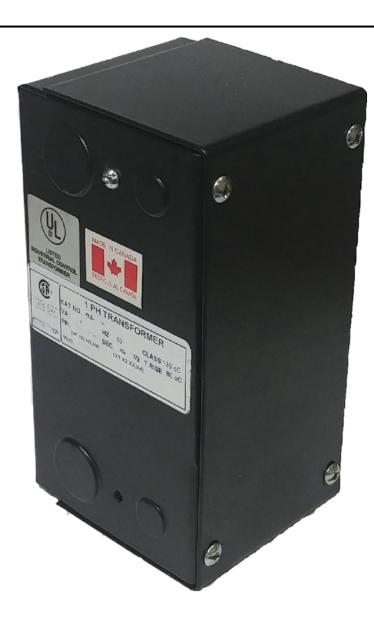

# 250VA 480 VOLTS TO 120 VOLTS SINGLE PHASE CONTROL TRANSFORMER

\$200.20 CAD

Single Phase Control Transformer with a capacity of 250VA, transforming 480 Volts to 120 Volts

SKU: CE250H-A

**Categories:** Control Transformers

#### PRODUCT SPECIFICATIONS

| PRODUCT SPECIFICATIONS     |                                                                                      |
|----------------------------|--------------------------------------------------------------------------------------|
| Weight                     | 5 lbs                                                                                |
| Phases                     | 1                                                                                    |
| Connection                 | 1Ph-CT-SS-SU                                                                         |
| Primary Voltage            | 480                                                                                  |
| Primary Max Current        | <u>0.52A</u>                                                                         |
| Primary Markings           | H1-H2                                                                                |
| Primary Terminals          | <u>Leads</u>                                                                         |
| Secondary Voltage          | 120                                                                                  |
| Secondary Max Current      | 2.08A                                                                                |
| Secondary Markings         | <u>X1-X2</u>                                                                         |
| Secondary Terminals        | <u>Leads</u>                                                                         |
| Primary Taps               | N/A                                                                                  |
| Conductor Material         | <u>Copper</u>                                                                        |
| Temperatue Rise            | 80°C                                                                                 |
| Insuation Class            | 130°C (Class B)                                                                      |
| BIL (Insulation) Level     | 10kV                                                                                 |
| Efficiency (@35% Load) %   | N/A                                                                                  |
| Impedance Range            | <u>5.0 - 7.0%</u>                                                                    |
| Sound (db)                 | 40                                                                                   |
| Enclosure Type             | Type-1 Indoor                                                                        |
| Enclosure Size             | See Enclosure Chart                                                                  |
| Finish/Colour              | Semigloss - Black                                                                    |
| Standards & Certifications | CSA Certified File No. LR34493, UL Listed File No. E110286, ISO 9001:2015 Registered |