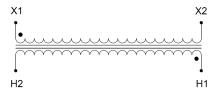

#### SCHEMATIC/DIAGRAM AND DIMENSION PICTURES

Single Phase Control Transformer with a capacity of 250VA, transforming 480 Volts to 120 Volts

#### PRODUCT SPECIFICATIONS

| PRODUCT SPECIFICATIONS     |                                                                                      |
|----------------------------|--------------------------------------------------------------------------------------|
| Weight                     | 5 lbs                                                                                |
| Phases                     | 1                                                                                    |
| Connection                 | 1Ph-CT-SS-SU                                                                         |
| Primary Voltage            | 480                                                                                  |
| Primary Max Current        | <u>0.52A</u>                                                                         |
| Primary Markings           | H1-H2                                                                                |
| Primary Terminals          | <u>Leads</u>                                                                         |
| Secondary Voltage          | 120                                                                                  |
| Secondary Max Current      | 2.08A                                                                                |
| Secondary Markings         | <u>X1-X2</u>                                                                         |
| Secondary Terminals        | <u>Leads</u>                                                                         |
| Primary Taps               | N/A                                                                                  |
| Conductor Material         | <u>Copper</u>                                                                        |
| Temperatue Rise            | 80°C                                                                                 |
| Insuation Class            | 130°C (Class B)                                                                      |
| BIL (Insulation) Level     | 10kV                                                                                 |
| Efficiency (@35% Load) %   | N/A                                                                                  |
| Impedance Range            | <u>5.0 - 7.0%</u>                                                                    |
| Sound (db)                 | 40                                                                                   |
| Enclosure Type             | Type-1 Indoor                                                                        |
| Enclosure Size             | See Enclosure Chart                                                                  |
| Finish/Colour              | Semigloss - Black                                                                    |
| Standards & Certifications | CSA Certified File No. LR34493, UL Listed File No. E110286, ISO 9001:2015 Registered |