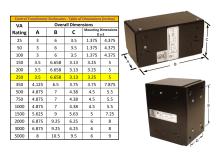

#### SCHEMATIC/DIAGRAM AND DIMENSION PICTURES

Single Phase Control Transformer with a capacity of 250VA, transforming 480 Volts to 120 Volts