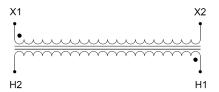

#### SCHEMATIC/DIAGRAM AND DIMENSION PICTURES

Single Phase Control Transformer with a capacity of 250VA, transforming 480 Volts to 120 Volts

## **PRODUCT SPECIFICATIONS**

| PRODUCT SPECIFICATIONS     |                                                                                       |
|----------------------------|---------------------------------------------------------------------------------------|
| Weight                     | 5 lbs                                                                                 |
| Phases                     | 1                                                                                     |
| Connection                 | 1Ph-CT-SS-SU                                                                          |
| Primary Voltage            | 480                                                                                   |
| Primary Max Current        | <u>0.52A</u>                                                                          |
| Primary Markings           | H1-H2                                                                                 |
| Primary Terminals          | Leads                                                                                 |
| Secondary Voltage          | 120                                                                                   |
| Secondary Max Current      | 2.08A                                                                                 |
| Secondary Markings         | <u>X1-X2</u>                                                                          |
| Secondary Terminals        | <u>Leads</u>                                                                          |
| Primary Taps               | N/A                                                                                   |
| Conductor Material         | Copper                                                                                |
| Temperatue Rise            | 80°C                                                                                  |
| Insuation Class            | 130°C (Class B)                                                                       |
| BIL (Insulation) Level     | <u>10kV</u>                                                                           |
| Efficiency (@35% Load) %   | N/A                                                                                   |
| Impedance Range            | 5.0 - 7.0%                                                                            |
| Sound (db)                 | 40                                                                                    |
| Enclosure Type             | Type-1 Indoor                                                                         |
| Enclosure Size             | See Enclosure Chart                                                                   |
| Finish/Colour              | Semigloss - Black                                                                     |
| Standards & Certifications | CSA Certified File No. LR34493, UL Listed File No. E110286, ISO 9001:2015  Registered |