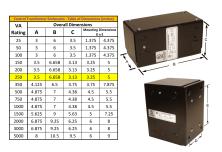

#### SCHEMATIC/DIAGRAM AND DIMENSION PICTURES

Single Phase Control Transformer with a capacity of 250VA, transforming 480 Volts to 120 Volts