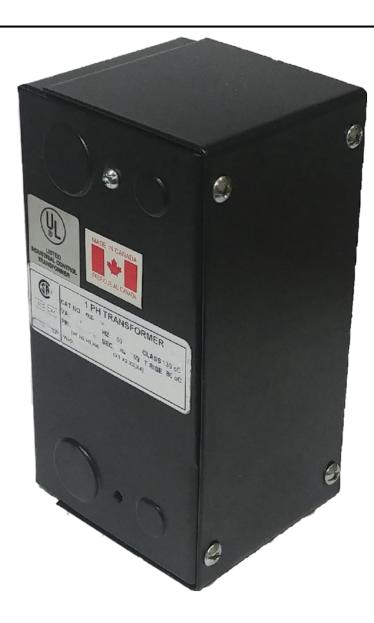

# \$200.20 CAD

Single Phase Control Transformer with a capacity of 250VA, transforming 480 Volts to 120 Volts

SKU: CE250H-A

**Categories:** Control Transformers

#### SCHEMATIC/DIAGRAM AND DIMENSION PICTURES

Single Phase Control Transformer with a capacity of 250VA, transforming 480 Volts to 120 Volts

## **PRODUCT SPECIFICATIONS**

| PRODUCT SPECIFICATIONS     |                                                                                       |
|----------------------------|---------------------------------------------------------------------------------------|
| Weight                     | 5 lbs                                                                                 |
| Phases                     | 1                                                                                     |
| Connection                 | 1Ph-CT-SS-SU                                                                          |
| Primary Voltage            | 480                                                                                   |
| Primary Max Current        | <u>0.52A</u>                                                                          |
| Primary Markings           | H1-H2                                                                                 |
| Primary Terminals          | Leads                                                                                 |
| Secondary Voltage          | 120                                                                                   |
| Secondary Max Current      | 2.08A                                                                                 |
| Secondary Markings         | <u>X1-X2</u>                                                                          |
| Secondary Terminals        | <u>Leads</u>                                                                          |
| Primary Taps               | N/A                                                                                   |
| Conductor Material         | Copper                                                                                |
| Temperatue Rise            | 80°C                                                                                  |
| Insuation Class            | 130°C (Class B)                                                                       |
| BIL (Insulation) Level     | <u>10kV</u>                                                                           |
| Efficiency (@35% Load) %   | N/A                                                                                   |
| Impedance Range            | 5.0 - 7.0%                                                                            |
| Sound (db)                 | 40                                                                                    |
| Enclosure Type             | Type-1 Indoor                                                                         |
| Enclosure Size             | See Enclosure Chart                                                                   |
| Finish/Colour              | Semigloss - Black                                                                     |
| Standards & Certifications | CSA Certified File No. LR34493, UL Listed File No. E110286, ISO 9001:2015  Registered |