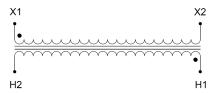

#### SCHEMATIC/DIAGRAM AND DIMENSION PICTURES

Single Phase Control Transformer with a capacity of 250VA, transforming 480 Volts to 120 Volts

## **PRODUCT SPECIFICATIONS**

| PRODUCT SPECIFICATIONS     |                                                                                       |
|----------------------------|---------------------------------------------------------------------------------------|
| Weight                     | 5 lbs                                                                                 |
| Phases                     | 1                                                                                     |
| Connection                 | 1Ph-CT-SS-SU                                                                          |
| Primary Voltage            | 480                                                                                   |
| Primary Max Current        | <u>0.52A</u>                                                                          |
| Primary Markings           | H1-H2                                                                                 |
| Primary Terminals          | Leads                                                                                 |
| Secondary Voltage          | 120                                                                                   |
| Secondary Max Current      | 2.08A                                                                                 |
| Secondary Markings         | <u>X1-X2</u>                                                                          |
| Secondary Terminals        | <u>Leads</u>                                                                          |
| Primary Taps               | N/A                                                                                   |
| Conductor Material         | Copper                                                                                |
| Temperatue Rise            | 80°C                                                                                  |
| Insuation Class            | 130°C (Class B)                                                                       |
| BIL (Insulation) Level     | <u>10kV</u>                                                                           |
| Efficiency (@35% Load) %   | N/A                                                                                   |
| Impedance Range            | 5.0 - 7.0%                                                                            |
| Sound (db)                 | 40                                                                                    |
| Enclosure Type             | Type-1 Indoor                                                                         |
| Enclosure Size             | See Enclosure Chart                                                                   |
| Finish/Colour              | Semigloss - Black                                                                     |
| Standards & Certifications | CSA Certified File No. LR34493, UL Listed File No. E110286, ISO 9001:2015  Registered |