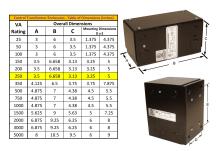

#### SCHEMATIC/DIAGRAM AND DIMENSION PICTURES

Single Phase Control Transformer with a capacity of 250VA, transforming 480 Volts to 120 Volts

# 250VA 480 VOLTS TO 120 VOLTS SINGLE PHASE CONTROL TRANSFORMER

| VA                   | <u>250</u> |
|----------------------|------------|
| Country/Manufacturer | Canada/RPM |