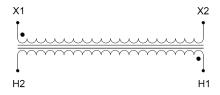

#### SCHEMATIC/DIAGRAM AND DIMENSION PICTURES

Single Phase Control Transformer with a capacity of 250VA, transforming 480 Volts to 120 Volts

**OFFICIAL QUOTE** 

#### **PRODUCT SPECIFICATIONS**

| Weight                     | 5 lbs                                                                                                 |
|----------------------------|-------------------------------------------------------------------------------------------------------|
| Phases                     | 1                                                                                                     |
| Connection                 | <u>1Ph-CT-SS-SU</u>                                                                                   |
| Primary Voltage            | <u>480</u>                                                                                            |
| Primary Max Current        | <u>0.52A</u>                                                                                          |
| Primary Markings           | <u>H1-H2</u>                                                                                          |
| Primary Terminals          | <u>Leads</u>                                                                                          |
| Secondary Voltage          | <u>120</u>                                                                                            |
| Secondary Max Current      | <u>2.08A</u>                                                                                          |
| Secondary Markings         | <u>X1-X2</u>                                                                                          |
| Secondary Terminals        | <u>Leads</u>                                                                                          |
| Primary Taps               | N/A                                                                                                   |
| Conductor Material         | <u>Copper</u>                                                                                         |
| Temperatue Rise            | <u>80°C</u>                                                                                           |
| Insuation Class            | <u>130°C (Class B)</u>                                                                                |
| BIL (Insulation) Level     | <u>10kV</u>                                                                                           |
| Efficiency (@35% Load) %   | <u>N/A</u>                                                                                            |
| Impedance Range            | <u>5.0 - 7.0%</u>                                                                                     |
| Sound (db)                 | <u>40</u>                                                                                             |
| Enclosure Type             | <u>Type-1 Indoor</u>                                                                                  |
| Enclosure Size             | See Enclosure Chart                                                                                   |
| Finish/Colour              | <u>Semigloss – Black</u>                                                                              |
| Standards & Certifications | <u>CSA Certified File No. LR34493, UL Listed File No. E110286, ISO 9001:2015</u><br><u>Registered</u> |