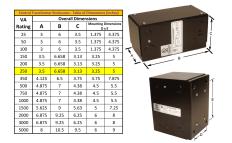

#### SCHEMATIC/DIAGRAM AND DIMENSION PICTURES

Single Phase Control Transformer with a capacity of 250VA, transforming 480 Volts to 120 Volts

**OFFICIAL QUOTE** 

#### **PRODUCT SPECIFICATIONS**

| Weight                     | 5 lbs                                                                                                 |
|----------------------------|-------------------------------------------------------------------------------------------------------|
| Phases                     | 1                                                                                                     |
| Connection                 | <u>1Ph-CT-SS-SU</u>                                                                                   |
| Primary Voltage            | <u>480</u>                                                                                            |
| Primary Max Current        | <u>0.52A</u>                                                                                          |
| Primary Markings           | <u>H1-H2</u>                                                                                          |
| Primary Terminals          | <u>Leads</u>                                                                                          |
| Secondary Voltage          | <u>120</u>                                                                                            |
| Secondary Max Current      | <u>2.08A</u>                                                                                          |
| Secondary Markings         | <u>X1-X2</u>                                                                                          |
| Secondary Terminals        | <u>Leads</u>                                                                                          |
| Primary Taps               | N/A                                                                                                   |
| Conductor Material         | <u>Copper</u>                                                                                         |
| Temperatue Rise            | <u>80°C</u>                                                                                           |
| Insuation Class            | <u>130°C (Class B)</u>                                                                                |
| BIL (Insulation) Level     | <u>10kV</u>                                                                                           |
| Efficiency (@35% Load) %   | <u>N/A</u>                                                                                            |
| Impedance Range            | <u>5.0 - 7.0%</u>                                                                                     |
| Sound (db)                 | <u>40</u>                                                                                             |
| Enclosure Type             | <u>Type-1 Indoor</u>                                                                                  |
| Enclosure Size             | See Enclosure Chart                                                                                   |
| Finish/Colour              | <u>Semigloss – Black</u>                                                                              |
| Standards & Certifications | <u>CSA Certified File No. LR34493, UL Listed File No. E110286, ISO 9001:2015</u><br><u>Registered</u> |