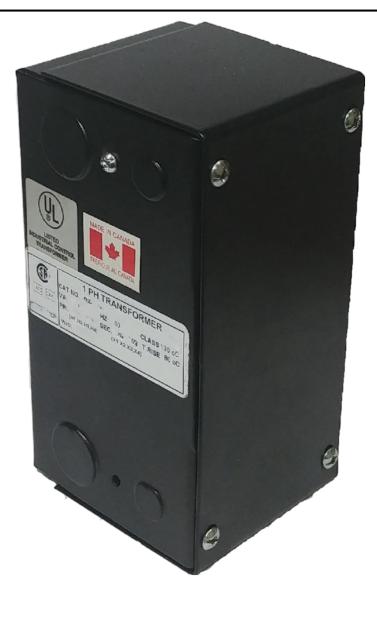

## 250VA 480 VOLTS TO 120 VOLTS SINGLE PHASE CONTROL TRANSFORMER

#### **PRODUCT SPECIFICATIONS**

| Weight                     | 5 lbs                                                                                                 |
|----------------------------|-------------------------------------------------------------------------------------------------------|
| Phases                     | 1                                                                                                     |
| Connection                 | <u>1Ph-CT-SS-SU</u>                                                                                   |
| Primary Voltage            | <u>480</u>                                                                                            |
| Primary Max Current        | <u>0.52A</u>                                                                                          |
| Primary Markings           | <u>H1-H2</u>                                                                                          |
| Primary Terminals          | <u>Leads</u>                                                                                          |
| Secondary Voltage          | <u>120</u>                                                                                            |
| Secondary Max Current      | <u>2.08A</u>                                                                                          |
| Secondary Markings         | <u>X1-X2</u>                                                                                          |
| Secondary Terminals        | <u>Leads</u>                                                                                          |
| Primary Taps               | N/A                                                                                                   |
| Conductor Material         | <u>Copper</u>                                                                                         |
| Temperatue Rise            | <u>80°C</u>                                                                                           |
| Insuation Class            | <u>130°C (Class B)</u>                                                                                |
| BIL (Insulation) Level     | <u>10kV</u>                                                                                           |
| Efficiency (@35% Load) %   | <u>N/A</u>                                                                                            |
| Impedance Range            | <u>5.0 - 7.0%</u>                                                                                     |
| Sound (db)                 | <u>40</u>                                                                                             |
| Enclosure Type             | <u>Type-1 Indoor</u>                                                                                  |
| Enclosure Size             | See Enclosure Chart                                                                                   |
| Finish/Colour              | <u>Semigloss – Black</u>                                                                              |
| Standards & Certifications | <u>CSA Certified File No. LR34493, UL Listed File No. E110286, ISO 9001:2015</u><br><u>Registered</u> |