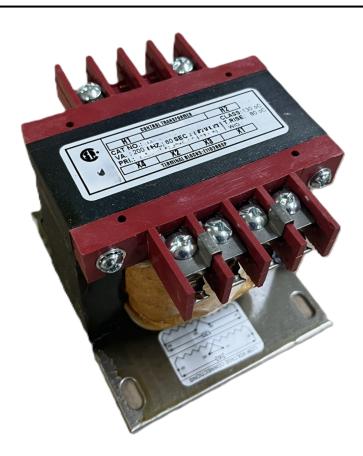

# 250VA 480 VOLTS TO 120 VOLTS SINGLE PHASE CONTROL TRANSFORMER

\$128.68 USD

Single Phase Control Transformer with a capacity of 250VA, transforming 480 Volts to 120 Volts

SKU: CS250H-A

**Categories:** Control Transformers

#### **SCHEMATIC/DIAGRAM AND DIMENSION PICTURES**

Single Phase Control Transformer with a capacity of 250VA, transforming 480 Volts to 120 Volts

### **PRODUCT SPECIFICATIONS**

| PRODUCT SPECIFICATIONS     |                                                                                      |
|----------------------------|--------------------------------------------------------------------------------------|
| Weight                     | 23 lbs                                                                               |
| Phases                     | 1                                                                                    |
| Connection                 | 1Ph-CT-SS-SU                                                                         |
| Primary Voltage            | 480                                                                                  |
| Primary Max Current        | <u>0.52A</u>                                                                         |
| Primary Markings           | <u>H1-H2</u>                                                                         |
| Primary Terminals          | <u>Terminals</u>                                                                     |
| Secondary Voltage          | 120                                                                                  |
| Secondary Max Current      | 2.08A                                                                                |
| Secondary Markings         | <u>X1-X2</u>                                                                         |
| Secondary Terminals        | <u>Terminals</u>                                                                     |
| Primary Taps               | N/A                                                                                  |
| Conductor Material         | Copper                                                                               |
| Temperatue Rise            | 80°C                                                                                 |
| Insuation Class            | 130°C (Class B)                                                                      |
| BIL (Insulation) Level     | <u>10kV</u>                                                                          |
| Efficiency (@35% Load) %   | N/A                                                                                  |
| Impedance Range            | <u>5.0 – 7.0%</u>                                                                    |
| Sound (db)                 | 40                                                                                   |
| Enclosure Type             | Core & Coil                                                                          |
| Enclosure Size             | See Core & Coil Chart                                                                |
| Finish/Colour              | N/A                                                                                  |
| Standards & Certifications | CSA Certified File No. LR34493, UL Listed File No. E110286, ISO 9001:2015 Registered |