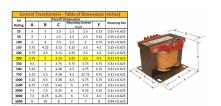

#### **SCHEMATIC/DIAGRAM AND DIMENSION PICTURES**

Single Phase Control Transformer with a capacity of 250VA, transforming 480 Volts to 120 Volts

### **PRODUCT SPECIFICATIONS**

| PRODUCT SPECIFICATIONS     |                                                                                      |
|----------------------------|--------------------------------------------------------------------------------------|
| Weight                     | 23 lbs                                                                               |
| Phases                     | 1                                                                                    |
| Connection                 | 1Ph-CT-SS-SU                                                                         |
| Primary Voltage            | 480                                                                                  |
| Primary Max Current        | <u>0.52A</u>                                                                         |
| Primary Markings           | <u>H1-H2</u>                                                                         |
| Primary Terminals          | <u>Terminals</u>                                                                     |
| Secondary Voltage          | 120                                                                                  |
| Secondary Max Current      | 2.08A                                                                                |
| Secondary Markings         | <u>X1-X2</u>                                                                         |
| Secondary Terminals        | <u>Terminals</u>                                                                     |
| Primary Taps               | N/A                                                                                  |
| Conductor Material         | Copper                                                                               |
| Temperatue Rise            | 80°C                                                                                 |
| Insuation Class            | 130°C (Class B)                                                                      |
| BIL (Insulation) Level     | <u>10kV</u>                                                                          |
| Efficiency (@35% Load) %   | N/A                                                                                  |
| Impedance Range            | <u>5.0 – 7.0%</u>                                                                    |
| Sound (db)                 | 40                                                                                   |
| Enclosure Type             | Core & Coil                                                                          |
| Enclosure Size             | See Core & Coil Chart                                                                |
| Finish/Colour              | N/A                                                                                  |
| Standards & Certifications | CSA Certified File No. LR34493, UL Listed File No. E110286, ISO 9001:2015 Registered |