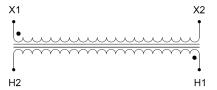

#### **SCHEMATIC/DIAGRAM AND DIMENSION PICTURES**

Single Phase Control Transformer with a capacity of 250VA, transforming 480 Volts to 120 Volts

### **PRODUCT SPECIFICATIONS**

| PRODUCT SPECIFICATIONS     |                                                                                      |
|----------------------------|--------------------------------------------------------------------------------------|
| Weight                     | 23 lbs                                                                               |
| Phases                     | 1                                                                                    |
| Connection                 | 1Ph-CT-SS-SU                                                                         |
| Primary Voltage            | 480                                                                                  |
| Primary Max Current        | <u>0.52A</u>                                                                         |
| Primary Markings           | <u>H1-H2</u>                                                                         |
| Primary Terminals          | <u>Terminals</u>                                                                     |
| Secondary Voltage          | 120                                                                                  |
| Secondary Max Current      | 2.08A                                                                                |
| Secondary Markings         | <u>X1-X2</u>                                                                         |
| Secondary Terminals        | <u>Terminals</u>                                                                     |
| Primary Taps               | N/A                                                                                  |
| Conductor Material         | Copper                                                                               |
| Temperatue Rise            | 80°C                                                                                 |
| Insuation Class            | 130°C (Class B)                                                                      |
| BIL (Insulation) Level     | <u>10kV</u>                                                                          |
| Efficiency (@35% Load) %   | N/A                                                                                  |
| Impedance Range            | <u>5.0 – 7.0%</u>                                                                    |
| Sound (db)                 | 40                                                                                   |
| Enclosure Type             | Core & Coil                                                                          |
| Enclosure Size             | See Core & Coil Chart                                                                |
| Finish/Colour              | N/A                                                                                  |
| Standards & Certifications | CSA Certified File No. LR34493, UL Listed File No. E110286, ISO 9001:2015 Registered |