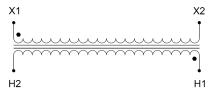

#### **SCHEMATIC/DIAGRAM AND DIMENSION PICTURES**

Single Phase Control Transformer with a capacity of 250VA, transforming 480 Volts to 120 Volts

#### **PRODUCT SPECIFICATIONS**

| PRODUCT SPECIFICATIONS     |                                                                                      |
|----------------------------|--------------------------------------------------------------------------------------|
| Weight                     | 23 lbs                                                                               |
| Phases                     | 1                                                                                    |
| Connection                 | 1Ph-CT-SS-SU                                                                         |
| Primary Voltage            | 480                                                                                  |
| Primary Max Current        | <u>0.52A</u>                                                                         |
| Primary Markings           | H1-H2                                                                                |
| Primary Terminals          | <u>Terminals</u>                                                                     |
| Secondary Voltage          | 120                                                                                  |
| Secondary Max Current      | 2.08A                                                                                |
| Secondary Markings         | <u>X1-X2</u>                                                                         |
| Secondary Terminals        | <u>Terminals</u>                                                                     |
| Primary Taps               | N/A                                                                                  |
| Conductor Material         | <u>Copper</u>                                                                        |
| Temperatue Rise            | 80°C                                                                                 |
| Insuation Class            | 130°C (Class B)                                                                      |
| BIL (Insulation) Level     | <u>10kV</u>                                                                          |
| Efficiency (@35% Load) %   | N/A                                                                                  |
| Impedance Range            | <u>5.0 - 7.0%</u>                                                                    |
| Sound (db)                 | 40                                                                                   |
| Enclosure Type             | Core & Coil                                                                          |
| Enclosure Size             | See Core & Coil Chart                                                                |
| Finish/Colour              | N/A                                                                                  |
| Standards & Certifications | CSA Certified File No. LR34493, UL Listed File No. E110286, ISO 9001:2015 Registered |