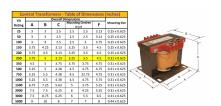

#### **SCHEMATIC/DIAGRAM AND DIMENSION PICTURES**

Single Phase Control Transformer with a capacity of 250VA, transforming 480 Volts to 120 Volts