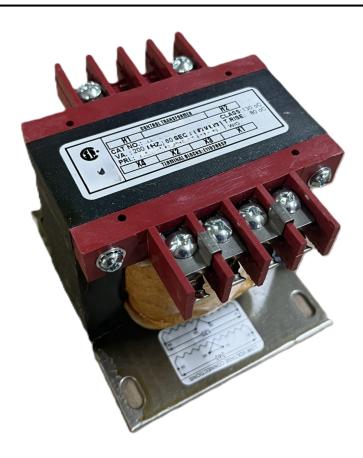

### 250VA 480 VOLTS TO 120 VOLTS SINGLE PHASE CONTROL TRANSFORMER

# 250VA 480 VOLTS TO 120 VOLTS SINGLE PHASE CONTROL TRANSFORMER

# \$174.72 CAD

Single Phase Control Transformer with a capacity of 250VA, transforming 480 Volts to 120 Volts

SKU: CS250H-A

**Categories:** Control Transformers

#### **PRODUCT SPECIFICATIONS**

| PRODUCT SPECIFICATIONS     |                                                                                      |
|----------------------------|--------------------------------------------------------------------------------------|
| Weight                     | 23 lbs                                                                               |
| Phases                     | 1                                                                                    |
| Connection                 | 1Ph-CT-SS-SU                                                                         |
| Primary Voltage            | 480                                                                                  |
| Primary Max Current        | <u>0.52A</u>                                                                         |
| Primary Markings           | H1-H2                                                                                |
| Primary Terminals          | <u>Terminals</u>                                                                     |
| Secondary Voltage          | 120                                                                                  |
| Secondary Max Current      | 2.08A                                                                                |
| Secondary Markings         | <u>X1-X2</u>                                                                         |
| Secondary Terminals        | <u>Terminals</u>                                                                     |
| Primary Taps               | N/A                                                                                  |
| Conductor Material         | <u>Copper</u>                                                                        |
| Temperatue Rise            | 80°C                                                                                 |
| Insuation Class            | 130°C (Class B)                                                                      |
| BIL (Insulation) Level     | <u>10kV</u>                                                                          |
| Efficiency (@35% Load) %   | N/A                                                                                  |
| Impedance Range            | <u>5.0 - 7.0%</u>                                                                    |
| Sound (db)                 | 40                                                                                   |
| Enclosure Type             | Core & Coil                                                                          |
| Enclosure Size             | See Core & Coil Chart                                                                |
| Finish/Colour              | N/A                                                                                  |
| Standards & Certifications | CSA Certified File No. LR34493, UL Listed File No. E110286, ISO 9001:2015 Registered |