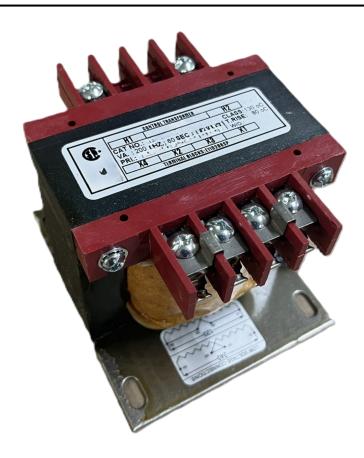

# 250VA 480 VOLTS TO 120 VOLTS SINGLE PHASE CONTROL TRANSFORMER

# \$174.72 CAD

Single Phase Control Transformer with a capacity of 250VA, transforming 480 Volts to 120 Volts

SKU: CS250H-A

**Categories:** Control Transformers