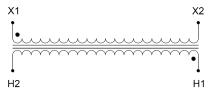

#### **SCHEMATIC/DIAGRAM AND DIMENSION PICTURES**

Single Phase Control Transformer with a capacity of 250VA, transforming 480 Volts to 120 Volts

#### **PRODUCT SPECIFICATIONS**

| PRODUCT SPECIFICATIONS     |                                                                                      |
|----------------------------|--------------------------------------------------------------------------------------|
| Weight                     | 23 lbs                                                                               |
| Phases                     | 1                                                                                    |
| Connection                 | 1Ph-CT-SS-SU                                                                         |
| Primary Voltage            | 480                                                                                  |
| Primary Max Current        | <u>0.52A</u>                                                                         |
| Primary Markings           | <u>H1-H2</u>                                                                         |
| Primary Terminals          | <u>Terminals</u>                                                                     |
| Secondary Voltage          | 120                                                                                  |
| Secondary Max Current      | 2.08A                                                                                |
| Secondary Markings         | <u>X1-X2</u>                                                                         |
| Secondary Terminals        | <u>Terminals</u>                                                                     |
| Primary Taps               | N/A                                                                                  |
| Conductor Material         | Copper                                                                               |
| Temperatue Rise            | 80°C                                                                                 |
| Insuation Class            | 130°C (Class B)                                                                      |
| BIL (Insulation) Level     | <u>10kV</u>                                                                          |
| Efficiency (@35% Load) %   | N/A                                                                                  |
| Impedance Range            | <u>5.0 – 7.0%</u>                                                                    |
| Sound (db)                 | 40                                                                                   |
| Enclosure Type             | Core & Coil                                                                          |
| Enclosure Size             | See Core & Coil Chart                                                                |
| Finish/Colour              | N/A                                                                                  |
| Standards & Certifications | CSA Certified File No. LR34493, UL Listed File No. E110286, ISO 9001:2015 Registered |