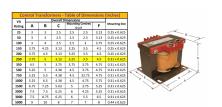

#### **SCHEMATIC/DIAGRAM AND DIMENSION PICTURES**

Single Phase Control Transformer with a capacity of 250VA, transforming 480 Volts to 120 Volts