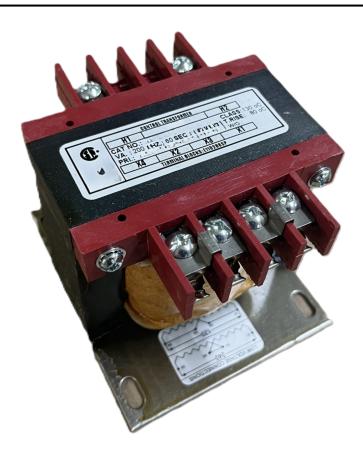

# \$174.72 CAD

Single Phase Control Transformer with a capacity of 250VA, transforming 480 Volts to 120 Volts

SKU: CS250H-A

**Categories:** Control Transformers

#### **PRODUCT SPECIFICATIONS**

| PRODUCT SPECIFICATIONS     |                                                                                      |
|----------------------------|--------------------------------------------------------------------------------------|
| Weight                     | 23 lbs                                                                               |
| Phases                     | 1                                                                                    |
| Connection                 | 1Ph-CT-SS-SU                                                                         |
| Primary Voltage            | 480                                                                                  |
| Primary Max Current        | <u>0.52A</u>                                                                         |
| Primary Markings           | H1-H2                                                                                |
| Primary Terminals          | <u>Terminals</u>                                                                     |
| Secondary Voltage          | 120                                                                                  |
| Secondary Max Current      | 2.08A                                                                                |
| Secondary Markings         | <u>X1-X2</u>                                                                         |
| Secondary Terminals        | <u>Terminals</u>                                                                     |
| Primary Taps               | N/A                                                                                  |
| Conductor Material         | <u>Copper</u>                                                                        |
| Temperatue Rise            | 80°C                                                                                 |
| Insuation Class            | 130°C (Class B)                                                                      |
| BIL (Insulation) Level     | <u>10kV</u>                                                                          |
| Efficiency (@35% Load) %   | N/A                                                                                  |
| Impedance Range            | <u>5.0 - 7.0%</u>                                                                    |
| Sound (db)                 | 40                                                                                   |
| Enclosure Type             | Core & Coil                                                                          |
| Enclosure Size             | See Core & Coil Chart                                                                |
| Finish/Colour              | N/A                                                                                  |
| Standards & Certifications | CSA Certified File No. LR34493, UL Listed File No. E110286, ISO 9001:2015 Registered |