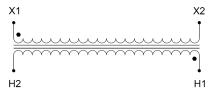

#### **SCHEMATIC/DIAGRAM AND DIMENSION PICTURES**

Single Phase Control Transformer with a capacity of 250VA, transforming 480 Volts to 120 Volts

#### **PRODUCT SPECIFICATIONS**

| Weight                     | 23 lbs                                                                               |
|----------------------------|--------------------------------------------------------------------------------------|
| Phases                     | 1                                                                                    |
| Connection                 | 1Ph-CT-SS-SU                                                                         |
| Primary Voltage            | 480                                                                                  |
| Primary Max Current        | <u>0.52A</u>                                                                         |
| Primary Markings           | H1-H2                                                                                |
| Primary Terminals          | <u>Terminals</u>                                                                     |
| Secondary Voltage          | 120                                                                                  |
| Secondary Max Current      | 2.08A                                                                                |
| Secondary Markings         | <u>X1-X2</u>                                                                         |
| Secondary Terminals        | <u>Terminals</u>                                                                     |
| Primary Taps               | N/A                                                                                  |
| Conductor Material         | Copper                                                                               |
| Temperatue Rise            | 80°C                                                                                 |
| Insuation Class            | 130°C (Class B)                                                                      |
| BIL (Insulation) Level     | <u>10kV</u>                                                                          |
| Efficiency (@35% Load) %   | N/A                                                                                  |
| Impedance Range            | 5.0 - 7.0%                                                                           |
| Sound (db)                 | 40                                                                                   |
| Enclosure Type             | Core & Coil                                                                          |
| Enclosure Size             | See Core & Coil Chart                                                                |
| Finish/Colour              | N/A                                                                                  |
| Standards & Certifications | CSA Certified File No. LR34493, UL Listed File No. E110286, ISO 9001:2015 Registered |