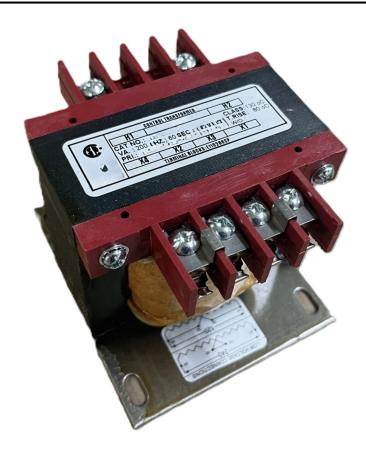

# \$174.72 CAD

Single Phase Control Transformer with a capacity of 250VA, transforming 480 Volts to 120 Volts

SKU: CS250H-A

**Categories:** Control Transformers

#### **SCHEMATIC/DIAGRAM AND DIMENSION PICTURES**

Single Phase Control Transformer with a capacity of 250VA, transforming 480 Volts to 120 Volts