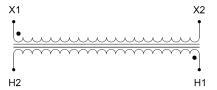

#### **SCHEMATIC/DIAGRAM AND DIMENSION PICTURES**

Single Phase Control Transformer with a capacity of 250VA, transforming 480 Volts to 120 Volts

#### **PRODUCT SPECIFICATIONS**

| PRODUCT SPECIFICATIONS     |                                                                                      |
|----------------------------|--------------------------------------------------------------------------------------|
| Weight                     | 23 lbs                                                                               |
| Phases                     | 1                                                                                    |
| Connection                 | 1Ph-CT-SS-SU                                                                         |
| Primary Voltage            | 480                                                                                  |
| Primary Max Current        | <u>0.52A</u>                                                                         |
| Primary Markings           | H1-H2                                                                                |
| Primary Terminals          | <u>Terminals</u>                                                                     |
| Secondary Voltage          | 120                                                                                  |
| Secondary Max Current      | 2.08A                                                                                |
| Secondary Markings         | <u>X1-X2</u>                                                                         |
| Secondary Terminals        | <u>Terminals</u>                                                                     |
| Primary Taps               | N/A                                                                                  |
| Conductor Material         | <u>Copper</u>                                                                        |
| Temperatue Rise            | 80°C                                                                                 |
| Insuation Class            | 130°C (Class B)                                                                      |
| BIL (Insulation) Level     | <u>10kV</u>                                                                          |
| Efficiency (@35% Load) %   | N/A                                                                                  |
| Impedance Range            | <u>5.0 - 7.0%</u>                                                                    |
| Sound (db)                 | 40                                                                                   |
| Enclosure Type             | Core & Coil                                                                          |
| Enclosure Size             | See Core & Coil Chart                                                                |
| Finish/Colour              | N/A                                                                                  |
| Standards & Certifications | CSA Certified File No. LR34493, UL Listed File No. E110286, ISO 9001:2015 Registered |