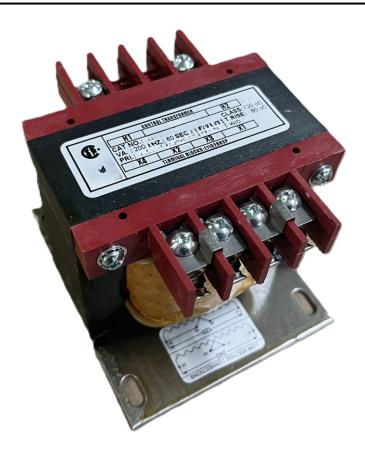

### 250VA 480 VOLTS TO 120 VOLTS SINGLE PHASE CONTROL TRANSFORMER

# 250VA 480 VOLTS TO 120 VOLTS SINGLE PHASE CONTROL TRANSFORMER

# \$174.72 CAD

Single Phase Control Transformer with a capacity of 250VA, transforming 480 Volts to 120 Volts

SKU: CS250H-A

**Categories:** Control Transformers