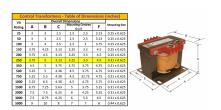

#### **SCHEMATIC/DIAGRAM AND DIMENSION PICTURES**

Single Phase Control Transformer with a capacity of 250VA, transforming 480 Volts to 120 Volts

#### **PRODUCT SPECIFICATIONS**

| PRODUCT SPECIFICATIONS     |                                                                                      |
|----------------------------|--------------------------------------------------------------------------------------|
| Weight                     | 23 lbs                                                                               |
| Phases                     | 1                                                                                    |
| Connection                 | 1Ph-CT-SS-SU                                                                         |
| Primary Voltage            | 480                                                                                  |
| Primary Max Current        | <u>0.52A</u>                                                                         |
| Primary Markings           | H1-H2                                                                                |
| Primary Terminals          | <u>Terminals</u>                                                                     |
| Secondary Voltage          | 120                                                                                  |
| Secondary Max Current      | 2.08A                                                                                |
| Secondary Markings         | <u>X1-X2</u>                                                                         |
| Secondary Terminals        | <u>Terminals</u>                                                                     |
| Primary Taps               | N/A                                                                                  |
| Conductor Material         | <u>Copper</u>                                                                        |
| Temperatue Rise            | 80°C                                                                                 |
| Insuation Class            | 130°C (Class B)                                                                      |
| BIL (Insulation) Level     | <u>10kV</u>                                                                          |
| Efficiency (@35% Load) %   | N/A                                                                                  |
| Impedance Range            | <u>5.0 - 7.0%</u>                                                                    |
| Sound (db)                 | 40                                                                                   |
| Enclosure Type             | Core & Coil                                                                          |
| Enclosure Size             | See Core & Coil Chart                                                                |
| Finish/Colour              | N/A                                                                                  |
| Standards & Certifications | CSA Certified File No. LR34493, UL Listed File No. E110286, ISO 9001:2015 Registered |