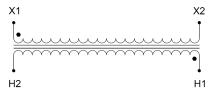

#### **SCHEMATIC/DIAGRAM AND DIMENSION PICTURES**

Single Phase Control Transformer with a capacity of 250VA, transforming 480 Volts to 120 Volts

#### PRODUCT SPECIFICATIONS

| PRODUCT SPECIFICATIONS     |                                                                                      |
|----------------------------|--------------------------------------------------------------------------------------|
| Weight                     | 23 lbs                                                                               |
| Phases                     | 1                                                                                    |
| Connection                 | 1Ph-CT-SS-SU                                                                         |
| Primary Voltage            | 480                                                                                  |
| Primary Max Current        | <u>0.52A</u>                                                                         |
| Primary Markings           | <u>H1-H2</u>                                                                         |
| Primary Terminals          | <u>Terminals</u>                                                                     |
| Secondary Voltage          | 120                                                                                  |
| Secondary Max Current      | 2.08A                                                                                |
| Secondary Markings         | <u>X1-X2</u>                                                                         |
| Secondary Terminals        | <u>Terminals</u>                                                                     |
| Primary Taps               | N/A                                                                                  |
| Conductor Material         | <u>Copper</u>                                                                        |
| Temperatue Rise            | 80°C                                                                                 |
| Insuation Class            | 130°C (Class B)                                                                      |
| BIL (Insulation) Level     | <u>10kV</u>                                                                          |
| Efficiency (@35% Load) %   | N/A                                                                                  |
| Impedance Range            | <u>5.0 - 7.0%</u>                                                                    |
| Sound (db)                 | 40                                                                                   |
| Enclosure Type             | Core & Coil                                                                          |
| Enclosure Size             | See Core & Coil Chart                                                                |
| Finish/Colour              | N/A                                                                                  |
| Standards & Certifications | CSA Certified File No. LR34493, UL Listed File No. E110286, ISO 9001:2015 Registered |