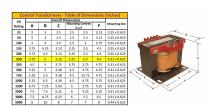

#### **SCHEMATIC/DIAGRAM AND DIMENSION PICTURES**

Single Phase Control Transformer with a capacity of 250VA, transforming 480 Volts to 120 Volts

#### PRODUCT SPECIFICATIONS

| PRODUCT SPECIFICATIONS     |                                                                                      |
|----------------------------|--------------------------------------------------------------------------------------|
| Weight                     | 23 lbs                                                                               |
| Phases                     | 1                                                                                    |
| Connection                 | 1Ph-CT-SS-SU                                                                         |
| Primary Voltage            | 480                                                                                  |
| Primary Max Current        | <u>0.52A</u>                                                                         |
| Primary Markings           | <u>H1-H2</u>                                                                         |
| Primary Terminals          | <u>Terminals</u>                                                                     |
| Secondary Voltage          | 120                                                                                  |
| Secondary Max Current      | 2.08A                                                                                |
| Secondary Markings         | <u>X1-X2</u>                                                                         |
| Secondary Terminals        | <u>Terminals</u>                                                                     |
| Primary Taps               | N/A                                                                                  |
| Conductor Material         | <u>Copper</u>                                                                        |
| Temperatue Rise            | 80°C                                                                                 |
| Insuation Class            | 130°C (Class B)                                                                      |
| BIL (Insulation) Level     | <u>10kV</u>                                                                          |
| Efficiency (@35% Load) %   | N/A                                                                                  |
| Impedance Range            | <u>5.0 - 7.0%</u>                                                                    |
| Sound (db)                 | 40                                                                                   |
| Enclosure Type             | Core & Coil                                                                          |
| Enclosure Size             | See Core & Coil Chart                                                                |
| Finish/Colour              | N/A                                                                                  |
| Standards & Certifications | CSA Certified File No. LR34493, UL Listed File No. E110286, ISO 9001:2015 Registered |