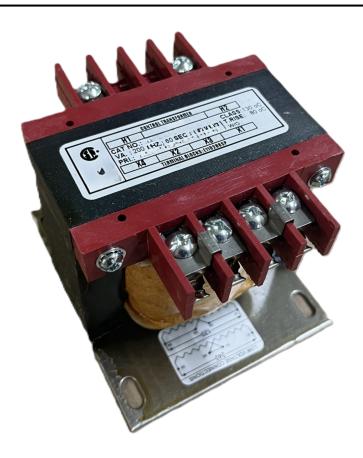

# \$174.72 CAD

Single Phase Control Transformer with a capacity of 250VA, transforming 480 Volts to 120 Volts

SKU: CS250H-A

**Categories:** Control Transformers

#### **SCHEMATIC/DIAGRAM AND DIMENSION PICTURES**

Single Phase Control Transformer with a capacity of 250VA, transforming 480 Volts to 120 Volts