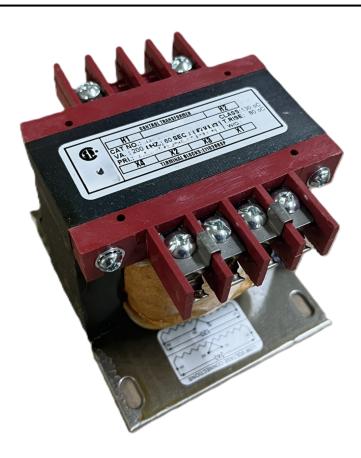

# \$174.72 CAD

Single Phase Control Transformer with a capacity of 250VA, transforming 480 Volts to 120 Volts

SKU: CS250H-A

**Categories:** Control Transformers

#### **PRODUCT SPECIFICATIONS**

| PRODUCT SPECIFICATIONS     |                                                                                      |
|----------------------------|--------------------------------------------------------------------------------------|
| Weight                     | 23 lbs                                                                               |
| Phases                     | 1                                                                                    |
| Connection                 | 1Ph-CT-SS-SU                                                                         |
| Primary Voltage            | 480                                                                                  |
| Primary Max Current        | <u>0.52A</u>                                                                         |
| Primary Markings           | <u>H1-H2</u>                                                                         |
| Primary Terminals          | <u>Terminals</u>                                                                     |
| Secondary Voltage          | 120                                                                                  |
| Secondary Max Current      | 2.08A                                                                                |
| Secondary Markings         | <u>X1-X2</u>                                                                         |
| Secondary Terminals        | <u>Terminals</u>                                                                     |
| Primary Taps               | N/A                                                                                  |
| Conductor Material         | Copper                                                                               |
| Temperatue Rise            | 80°C                                                                                 |
| Insuation Class            | 130°C (Class B)                                                                      |
| BIL (Insulation) Level     | <u>10kV</u>                                                                          |
| Efficiency (@35% Load) %   | N/A                                                                                  |
| Impedance Range            | <u>5.0 – 7.0%</u>                                                                    |
| Sound (db)                 | 40                                                                                   |
| Enclosure Type             | Core & Coil                                                                          |
| Enclosure Size             | See Core & Coil Chart                                                                |
| Finish/Colour              | N/A                                                                                  |
| Standards & Certifications | CSA Certified File No. LR34493, UL Listed File No. E110286, ISO 9001:2015 Registered |