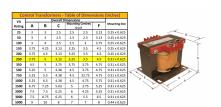

#### **SCHEMATIC/DIAGRAM AND DIMENSION PICTURES**

Single Phase Control Transformer with a capacity of 250VA, transforming 480 Volts to 120 Volts