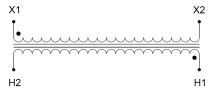

#### **SCHEMATIC/DIAGRAM AND DIMENSION PICTURES**

Single Phase Control Transformer with a capacity of 250VA, transforming 480 Volts to 120 Volts

#### **PRODUCT SPECIFICATIONS**

| PRODUCT SPECIFICATIONS     |                                                                                      |
|----------------------------|--------------------------------------------------------------------------------------|
| Weight                     | 23 lbs                                                                               |
| Phases                     | 1                                                                                    |
| Connection                 | 1Ph-CT-SS-SU                                                                         |
| Primary Voltage            | 480                                                                                  |
| Primary Max Current        | <u>0.52A</u>                                                                         |
| Primary Markings           | <u>H1-H2</u>                                                                         |
| Primary Terminals          | <u>Terminals</u>                                                                     |
| Secondary Voltage          | 120                                                                                  |
| Secondary Max Current      | 2.08A                                                                                |
| Secondary Markings         | <u>X1-X2</u>                                                                         |
| Secondary Terminals        | <u>Terminals</u>                                                                     |
| Primary Taps               | N/A                                                                                  |
| Conductor Material         | Copper                                                                               |
| Temperatue Rise            | 80°C                                                                                 |
| Insuation Class            | 130°C (Class B)                                                                      |
| BIL (Insulation) Level     | <u>10kV</u>                                                                          |
| Efficiency (@35% Load) %   | N/A                                                                                  |
| Impedance Range            | <u>5.0 – 7.0%</u>                                                                    |
| Sound (db)                 | 40                                                                                   |
| Enclosure Type             | Core & Coil                                                                          |
| Enclosure Size             | See Core & Coil Chart                                                                |
| Finish/Colour              | N/A                                                                                  |
| Standards & Certifications | CSA Certified File No. LR34493, UL Listed File No. E110286, ISO 9001:2015 Registered |