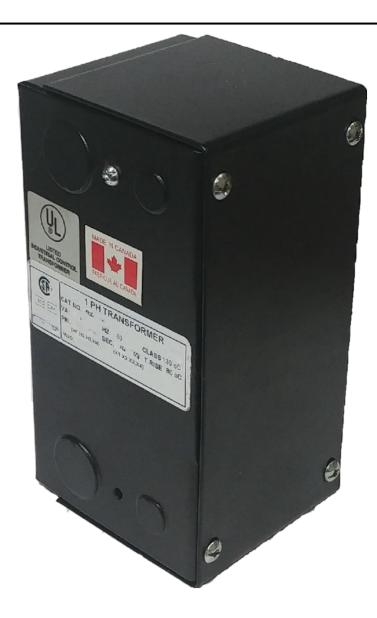

# 250VA 480 VOLTS TO 120/240 VOLTS SINGLE PHASE CONTROL TRANSFORMER

\$216.58 CAD

Single Phase Control Transformer with a capacity of 250VA, transforming 480 Volts to 120/240 Volts

SKU: CE250H-K

**Categories:** Control Transformers

## 250VA 480 VOLTS TO 120/240 VOLTS SINGLE PHASE CONTROL TRANSFORMER

| VA                   | 250        |
|----------------------|------------|
| Country/Manufacturer | Canada/RPM |