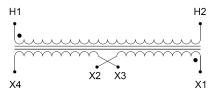

#### SCHEMATIC/DIAGRAM AND DIMENSION PICTURES

Single Phase Control Transformer with a capacity of 250VA, transforming 480 Volts to 120/240 Volts

## **PRODUCT SPECIFICATIONS**

| PRODUCT SPECIFICATIONS     |                                                                                      |
|----------------------------|--------------------------------------------------------------------------------------|
| Weight                     | 5 lbs                                                                                |
| Phases                     | 1                                                                                    |
| Connection                 | 1Ph-CT-SD-SD                                                                         |
| Primary Voltage            | 480                                                                                  |
| Primary Max Current        | <u>0.52A</u>                                                                         |
| Primary Markings           | <u>H1-H2</u>                                                                         |
| Primary Terminals          | Leads                                                                                |
| Secondary Voltage          | 120/240                                                                              |
| Secondary Max Current      | 2.08A                                                                                |
| Secondary Markings         | <u>X1-X2-X3-X4</u>                                                                   |
| Secondary Terminals        | Leads                                                                                |
| Primary Taps               | N/A                                                                                  |
| Conductor Material         | <u>Copper</u>                                                                        |
| Temperatue Rise            | 80°C                                                                                 |
| Insuation Class            | 130°C (Class B)                                                                      |
| BIL (Insulation) Level     | <u>10kV</u>                                                                          |
| Efficiency (@35% Load) %   | N/A                                                                                  |
| Impedance Range            | <u>5.0 - 7.0%</u>                                                                    |
| Sound (db)                 | 40                                                                                   |
| Enclosure Type             | Type-1 Indoor                                                                        |
| Enclosure Size             | See Enclosure Chart                                                                  |
| Finish/Colour              | Semigloss - Black                                                                    |
| Standards & Certifications | CSA Certified File No. LR34493, UL Listed File No. E110286, ISO 9001:2015 Registered |