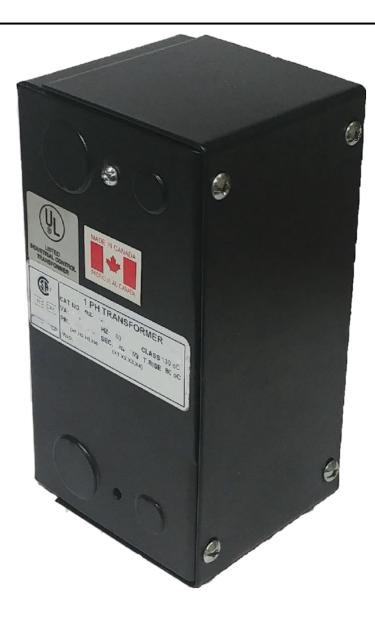

# 250VA 480 VOLTS TO 120/240 VOLTS SINGLE PHASE CONTROL TRANSFORMER

\$216.58 CAD

Single Phase Control Transformer with a capacity of 250VA, transforming 480 Volts to 120/240 Volts

SKU: CE250H-K

**Categories:** Control Transformers

## 250VA 480 VOLTS TO 120/240 VOLTS SINGLE PHASE CONTROL TRANSFORMER

| VA                   | 250        |
|----------------------|------------|
| Country/Manufacturer | Canada/RPM |