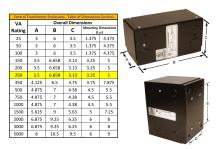

#### SCHEMATIC/DIAGRAM AND DIMENSION PICTURES

Single Phase Control Transformer with a capacity of 250VA, transforming 480 Volts to 120/240 Volts