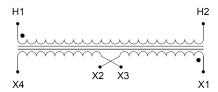

#### SCHEMATIC/DIAGRAM AND DIMENSION PICTURES

Single Phase Control Transformer with a capacity of 250VA, transforming 480 Volts to 120/240 Volts

## **PRODUCT SPECIFICATIONS**

| PRODUCT SPECIFICATIONS     |                                                                                      |
|----------------------------|--------------------------------------------------------------------------------------|
| Weight                     | 5 lbs                                                                                |
| Phases                     | 1                                                                                    |
| Connection                 | 1Ph-CT-SD-SD                                                                         |
| Primary Voltage            | 480                                                                                  |
| Primary Max Current        | <u>0.52A</u>                                                                         |
| Primary Markings           | <u>H1-H2</u>                                                                         |
| Primary Terminals          | Leads                                                                                |
| Secondary Voltage          | 120/240                                                                              |
| Secondary Max Current      | 2.08A                                                                                |
| Secondary Markings         | <u>X1-X2-X3-X4</u>                                                                   |
| Secondary Terminals        | Leads                                                                                |
| Primary Taps               | N/A                                                                                  |
| Conductor Material         | <u>Copper</u>                                                                        |
| Temperatue Rise            | 80°C                                                                                 |
| Insuation Class            | 130°C (Class B)                                                                      |
| BIL (Insulation) Level     | <u>10kV</u>                                                                          |
| Efficiency (@35% Load) %   | N/A                                                                                  |
| Impedance Range            | <u>5.0 - 7.0%</u>                                                                    |
| Sound (db)                 | 40                                                                                   |
| Enclosure Type             | Type-1 Indoor                                                                        |
| Enclosure Size             | See Enclosure Chart                                                                  |
| Finish/Colour              | Semigloss - Black                                                                    |
| Standards & Certifications | CSA Certified File No. LR34493, UL Listed File No. E110286, ISO 9001:2015 Registered |