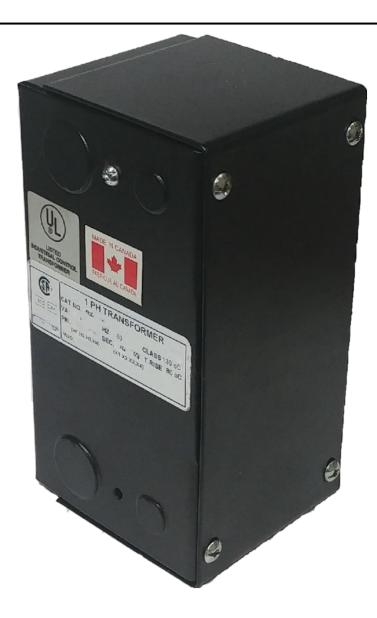

# 250VA 480 VOLTS TO 120/240 VOLTS SINGLE PHASE CONTROL TRANSFORMER

\$216.58 CAD

Single Phase Control Transformer with a capacity of 250VA, transforming 480 Volts to 120/240 Volts

SKU: CE250H-K

**Categories:** Control Transformers

#### PRODUCT SPECIFICATIONS

| PRODUCT SPECIFICATIONS     |                                                                                      |
|----------------------------|--------------------------------------------------------------------------------------|
| Weight                     | 5 lbs                                                                                |
| Phases                     | 1                                                                                    |
| Connection                 | 1Ph-CT-SD-SD                                                                         |
| Primary Voltage            | 480                                                                                  |
| Primary Max Current        | <u>0.52A</u>                                                                         |
| Primary Markings           | H1-H2                                                                                |
| Primary Terminals          | Leads                                                                                |
| Secondary Voltage          | 120/240                                                                              |
| Secondary Max Current      | 2.08A                                                                                |
| Secondary Markings         | <u>X1-X2-X3-X4</u>                                                                   |
| Secondary Terminals        | Leads                                                                                |
| Primary Taps               | N/A                                                                                  |
| Conductor Material         | Copper                                                                               |
| Temperatue Rise            | <u>80°C</u>                                                                          |
| Insuation Class            | 130°C (Class B)                                                                      |
| BIL (Insulation) Level     | <u>10kV</u>                                                                          |
| Efficiency (@35% Load) %   | N/A                                                                                  |
| Impedance Range            | <u>5.0 - 7.0%</u>                                                                    |
| Sound (db)                 | 40                                                                                   |
| Enclosure Type             | Type-1 Indoor                                                                        |
| Enclosure Size             | See Enclosure Chart                                                                  |
| Finish/Colour              | Semigloss - Black                                                                    |
| Standards & Certifications | CSA Certified File No. LR34493, UL Listed File No. E110286, ISO 9001:2015 Registered |