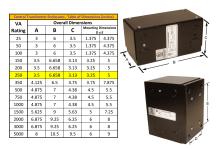

#### SCHEMATIC/DIAGRAM AND DIMENSION PICTURES

Single Phase Control Transformer with a capacity of 250VA, transforming 480 Volts to 120/240 Volts