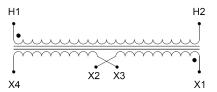

#### SCHEMATIC/DIAGRAM AND DIMENSION PICTURES

Single Phase Control Transformer with a capacity of 250VA, transforming 480 Volts to 120/240 Volts

#### PRODUCT SPECIFICATIONS

| PRODUCT SPECIFICATIONS     |                                                                                      |
|----------------------------|--------------------------------------------------------------------------------------|
| Weight                     | 5 lbs                                                                                |
| Phases                     | 1                                                                                    |
| Connection                 | 1Ph-CT-SD-SD                                                                         |
| Primary Voltage            | 480                                                                                  |
| Primary Max Current        | <u>0.52A</u>                                                                         |
| Primary Markings           | H1-H2                                                                                |
| Primary Terminals          | Leads                                                                                |
| Secondary Voltage          | 120/240                                                                              |
| Secondary Max Current      | 2.08A                                                                                |
| Secondary Markings         | <u>X1-X2-X3-X4</u>                                                                   |
| Secondary Terminals        | Leads                                                                                |
| Primary Taps               | N/A                                                                                  |
| Conductor Material         | Copper                                                                               |
| Temperatue Rise            | <u>80°C</u>                                                                          |
| Insuation Class            | 130°C (Class B)                                                                      |
| BIL (Insulation) Level     | <u>10kV</u>                                                                          |
| Efficiency (@35% Load) %   | N/A                                                                                  |
| Impedance Range            | <u>5.0 - 7.0%</u>                                                                    |
| Sound (db)                 | 40                                                                                   |
| Enclosure Type             | Type-1 Indoor                                                                        |
| Enclosure Size             | See Enclosure Chart                                                                  |
| Finish/Colour              | Semigloss - Black                                                                    |
| Standards & Certifications | CSA Certified File No. LR34493, UL Listed File No. E110286, ISO 9001:2015 Registered |