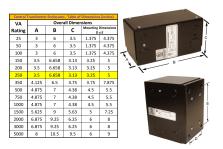

#### PRODUCT SPECIFICATIONS

| PRODUCT SPECIFICATIONS     |                                                                                      |  |
|----------------------------|--------------------------------------------------------------------------------------|--|
| Weight                     | 5 lbs                                                                                |  |
| Phases                     | 1                                                                                    |  |
| Connection                 | 1Ph-CT-SD-SD                                                                         |  |
| Primary Voltage            | 480                                                                                  |  |
| Primary Max Current        | <u>0.52A</u>                                                                         |  |
| Primary Markings           | <u>H1-H2</u>                                                                         |  |
| Primary Terminals          | <u>Leads</u>                                                                         |  |
| Secondary Voltage          | 120/240                                                                              |  |
| Secondary Max Current      | 2.08A                                                                                |  |
| Secondary Markings         | <u>X1-X2-X3-X4</u>                                                                   |  |
| Secondary Terminals        | <u>Leads</u>                                                                         |  |
| Primary Taps               | N/A                                                                                  |  |
| Conductor Material         | <u>Copper</u>                                                                        |  |
| Temperatue Rise            | 80°C                                                                                 |  |
| Insuation Class            | 130°C (Class B)                                                                      |  |
| BIL (Insulation) Level     | 10kV                                                                                 |  |
| Efficiency (@35% Load) %   | N/A                                                                                  |  |
| Impedance Range            | <u>5.0 - 7.0%</u>                                                                    |  |
| Sound (db)                 | 40                                                                                   |  |
| Enclosure Type             | Type-1 Indoor                                                                        |  |
| Enclosure Size             | See Enclosure Chart                                                                  |  |
| Finish/Colour              | Semigloss - Black                                                                    |  |
| Standards & Certifications | CSA Certified File No. LR34493, UL Listed File No. E110286, ISO 9001:2015 Registered |  |