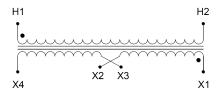

#### PRODUCT SPECIFICATIONS

| PRODUCT SPECIFICATIONS     |                                                                                      |  |
|----------------------------|--------------------------------------------------------------------------------------|--|
| Weight                     | 5 lbs                                                                                |  |
| Phases                     | 1                                                                                    |  |
| Connection                 | 1Ph-CT-SD-SD                                                                         |  |
| Primary Voltage            | 480                                                                                  |  |
| Primary Max Current        | <u>0.52A</u>                                                                         |  |
| Primary Markings           | <u>H1-H2</u>                                                                         |  |
| Primary Terminals          | <u>Leads</u>                                                                         |  |
| Secondary Voltage          | 120/240                                                                              |  |
| Secondary Max Current      | 2.08A                                                                                |  |
| Secondary Markings         | <u>X1-X2-X3-X4</u>                                                                   |  |
| Secondary Terminals        | <u>Leads</u>                                                                         |  |
| Primary Taps               | N/A                                                                                  |  |
| Conductor Material         | <u>Copper</u>                                                                        |  |
| Temperatue Rise            | 80°C                                                                                 |  |
| Insuation Class            | 130°C (Class B)                                                                      |  |
| BIL (Insulation) Level     | 10kV                                                                                 |  |
| Efficiency (@35% Load) %   | N/A                                                                                  |  |
| Impedance Range            | <u>5.0 - 7.0%</u>                                                                    |  |
| Sound (db)                 | 40                                                                                   |  |
| Enclosure Type             | Type-1 Indoor                                                                        |  |
| Enclosure Size             | See Enclosure Chart                                                                  |  |
| Finish/Colour              | Semigloss - Black                                                                    |  |
| Standards & Certifications | CSA Certified File No. LR34493, UL Listed File No. E110286, ISO 9001:2015 Registered |  |