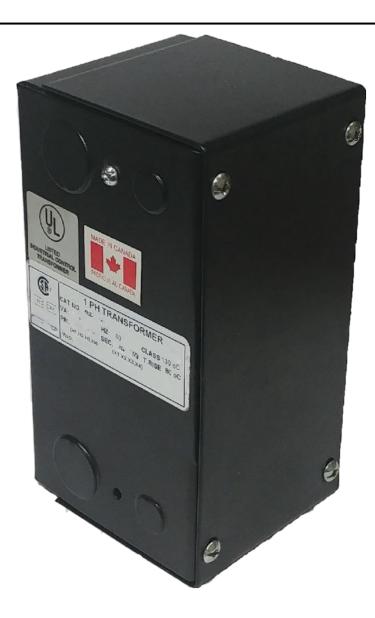

# 250VA 480 VOLTS TO 120/240 VOLTS SINGLE PHASE CONTROL TRANSFORMER

\$216.58 CAD

Single Phase Control Transformer with a capacity of 250VA, transforming 480 Volts to 120/240 Volts

**SKU:** CE250H-K

**Categories:** Control Transformers

#### SCHEMATIC/DIAGRAM AND DIMENSION PICTURES

Single Phase Control Transformer with a capacity of 250VA, transforming 480 Volts to 120/240 Volts