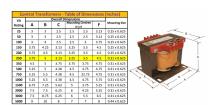

#### **SCHEMATIC/DIAGRAM AND DIMENSION PICTURES**

Single Phase Control Transformer with a capacity of 250VA, transforming 480 Volts to 120/240 Volts

### **PRODUCT SPECIFICATIONS**

| PRODUCT SPECIFICATIONS     |                                                                                      |
|----------------------------|--------------------------------------------------------------------------------------|
| Weight                     | 23 lbs                                                                               |
| Phases                     | 1                                                                                    |
| Connection                 | 1Ph-CT-SD-SD                                                                         |
| Primary Voltage            | 480                                                                                  |
| Primary Max Current        | <u>0.52A</u>                                                                         |
| Primary Markings           | <u>H1-H2</u>                                                                         |
| Primary Terminals          | <u>Terminals</u>                                                                     |
| Secondary Voltage          | 120/240                                                                              |
| Secondary Max Current      | 2.08A                                                                                |
| Secondary Markings         | <u>X1-X2-X3-X4</u>                                                                   |
| Secondary Terminals        | <u>Terminals</u>                                                                     |
| Primary Taps               | N/A                                                                                  |
| Conductor Material         | Copper                                                                               |
| Temperatue Rise            | <u>80°C</u>                                                                          |
| Insuation Class            | 130°C (Class B)                                                                      |
| BIL (Insulation) Level     | <u>10kV</u>                                                                          |
| Efficiency (@35% Load) %   | N/A                                                                                  |
| Impedance Range            | 5.0 - 7.0%                                                                           |
| Sound (db)                 | 40                                                                                   |
| Enclosure Type             | Core & Coil                                                                          |
| Enclosure Size             | See Core & Coil Chart                                                                |
| Finish/Colour              | N/A                                                                                  |
| Standards & Certifications | CSA Certified File No. LR34493, UL Listed File No. E110286, ISO 9001:2015 Registered |