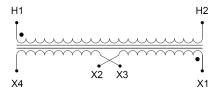

#### **SCHEMATIC/DIAGRAM AND DIMENSION PICTURES**

Single Phase Control Transformer with a capacity of 250VA, transforming 480 Volts to 120/240 Volts

### **PRODUCT SPECIFICATIONS**

| PRODUCT SPECIFICATIONS     |                                                                                      |
|----------------------------|--------------------------------------------------------------------------------------|
| Weight                     | 23 lbs                                                                               |
| Phases                     | 1                                                                                    |
| Connection                 | 1Ph-CT-SD-SD                                                                         |
| Primary Voltage            | 480                                                                                  |
| Primary Max Current        | <u>0.52A</u>                                                                         |
| Primary Markings           | <u>H1-H2</u>                                                                         |
| Primary Terminals          | <u>Terminals</u>                                                                     |
| Secondary Voltage          | 120/240                                                                              |
| Secondary Max Current      | 2.08A                                                                                |
| Secondary Markings         | <u>X1-X2-X3-X4</u>                                                                   |
| Secondary Terminals        | <u>Terminals</u>                                                                     |
| Primary Taps               | N/A                                                                                  |
| Conductor Material         | Copper                                                                               |
| Temperatue Rise            | <u>80°C</u>                                                                          |
| Insuation Class            | 130°C (Class B)                                                                      |
| BIL (Insulation) Level     | <u>10kV</u>                                                                          |
| Efficiency (@35% Load) %   | N/A                                                                                  |
| Impedance Range            | 5.0 - 7.0%                                                                           |
| Sound (db)                 | 40                                                                                   |
| Enclosure Type             | Core & Coil                                                                          |
| Enclosure Size             | See Core & Coil Chart                                                                |
| Finish/Colour              | N/A                                                                                  |
| Standards & Certifications | CSA Certified File No. LR34493, UL Listed File No. E110286, ISO 9001:2015 Registered |