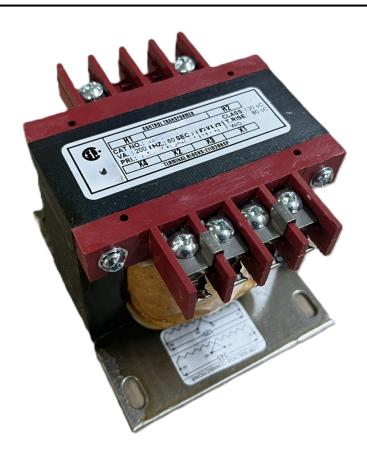

# 250VA 480 VOLTS TO 120/240 VOLTS SINGLE PHASE CONTROL TRANSFORMER

\$140.83 USD

Single Phase Control Transformer with a capacity of 250VA, transforming 480 Volts to 120/240 Volts

**SKU:** CS250H-K

**Categories:** Control Transformers

### **PRODUCT SPECIFICATIONS**

| PRODUCT SPECIFICATIONS     |                                                                                      |
|----------------------------|--------------------------------------------------------------------------------------|
| Weight                     | 23 lbs                                                                               |
| Phases                     | 1                                                                                    |
| Connection                 | 1Ph-CT-SD-SD                                                                         |
| Primary Voltage            | 480                                                                                  |
| Primary Max Current        | <u>0.52A</u>                                                                         |
| Primary Markings           | <u>H1-H2</u>                                                                         |
| Primary Terminals          | <u>Terminals</u>                                                                     |
| Secondary Voltage          | 120/240                                                                              |
| Secondary Max Current      | 2.08A                                                                                |
| Secondary Markings         | <u>X1-X2-X3-X4</u>                                                                   |
| Secondary Terminals        | <u>Terminals</u>                                                                     |
| Primary Taps               | N/A                                                                                  |
| Conductor Material         | Copper                                                                               |
| Temperatue Rise            | <u>80°C</u>                                                                          |
| Insuation Class            | 130°C (Class B)                                                                      |
| BIL (Insulation) Level     | <u>10kV</u>                                                                          |
| Efficiency (@35% Load) %   | N/A                                                                                  |
| Impedance Range            | 5.0 - 7.0%                                                                           |
| Sound (db)                 | 40                                                                                   |
| Enclosure Type             | Core & Coil                                                                          |
| Enclosure Size             | See Core & Coil Chart                                                                |
| Finish/Colour              | N/A                                                                                  |
| Standards & Certifications | CSA Certified File No. LR34493, UL Listed File No. E110286, ISO 9001:2015 Registered |