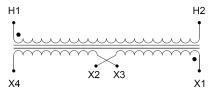

#### **SCHEMATIC/DIAGRAM AND DIMENSION PICTURES**

Single Phase Control Transformer with a capacity of 250VA, transforming 480 Volts to 120/240 Volts

#### **PRODUCT SPECIFICATIONS**

| Weight                     | 23 lbs                                                                               |
|----------------------------|--------------------------------------------------------------------------------------|
| Phases                     | 1                                                                                    |
| Connection                 | 1Ph-CT-SD-SD                                                                         |
| Primary Voltage            | 480                                                                                  |
| Primary Max Current        | <u>0.52A</u>                                                                         |
| Primary Markings           | <u>H1-H2</u>                                                                         |
| Primary Terminals          | <u>Terminals</u>                                                                     |
| Secondary Voltage          | 120/240                                                                              |
| Secondary Max Current      | 2.08A                                                                                |
| Secondary Markings         | <u>X1-X2-X3-X4</u>                                                                   |
| Secondary Terminals        | <u>Terminals</u>                                                                     |
| Primary Taps               | N/A                                                                                  |
| Conductor Material         | <u>Copper</u>                                                                        |
| Temperatue Rise            | <u>80°C</u>                                                                          |
| Insuation Class            | 130°C (Class B)                                                                      |
| BIL (Insulation) Level     | <u>10kV</u>                                                                          |
| Efficiency (@35% Load) %   | N/A                                                                                  |
| Impedance Range            | 5.0 - 7.0%                                                                           |
| Sound (db)                 | 40                                                                                   |
| Enclosure Type             | Core & Coil                                                                          |
| Enclosure Size             | See Core & Coil Chart                                                                |
| Finish/Colour              | N/A                                                                                  |
| Standards & Certifications | CSA Certified File No. LR34493, UL Listed File No. E110286, ISO 9001:2015 Registered |