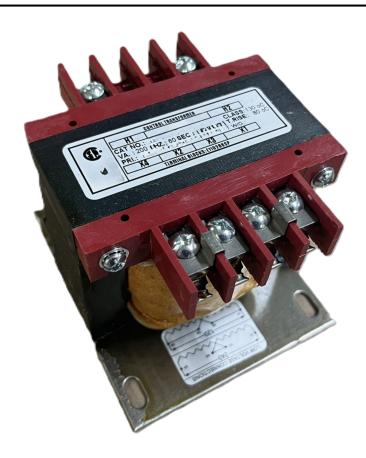

# 250VA 480 VOLTS TO 120/240 VOLTS SINGLE PHASE CONTROL TRANSFORMER

\$192.92 CAD

Single Phase Control Transformer with a capacity of 250VA, transforming 480 Volts to 120/240 Volts

**SKU:** CS250H-K

**Categories:** Control Transformers

#### **PRODUCT SPECIFICATIONS**

| Weight                     | 23 lbs                                                                               |
|----------------------------|--------------------------------------------------------------------------------------|
| Phases                     | 1                                                                                    |
| Connection                 | 1Ph-CT-SD-SD                                                                         |
| Primary Voltage            | 480                                                                                  |
| Primary Max Current        | <u>0.52A</u>                                                                         |
| Primary Markings           | <u>H1-H2</u>                                                                         |
| Primary Terminals          | <u>Terminals</u>                                                                     |
| Secondary Voltage          | 120/240                                                                              |
| Secondary Max Current      | 2.08A                                                                                |
| Secondary Markings         | <u>X1-X2-X3-X4</u>                                                                   |
| Secondary Terminals        | <u>Terminals</u>                                                                     |
| Primary Taps               | N/A                                                                                  |
| Conductor Material         | <u>Copper</u>                                                                        |
| Temperatue Rise            | <u>80°C</u>                                                                          |
| Insuation Class            | 130°C (Class B)                                                                      |
| BIL (Insulation) Level     | <u>10kV</u>                                                                          |
| Efficiency (@35% Load) %   | N/A                                                                                  |
| Impedance Range            | 5.0 - 7.0%                                                                           |
| Sound (db)                 | 40                                                                                   |
| Enclosure Type             | Core & Coil                                                                          |
| Enclosure Size             | See Core & Coil Chart                                                                |
| Finish/Colour              | N/A                                                                                  |
| Standards & Certifications | CSA Certified File No. LR34493, UL Listed File No. E110286, ISO 9001:2015 Registered |