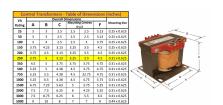

#### **SCHEMATIC/DIAGRAM AND DIMENSION PICTURES**

Single Phase Control Transformer with a capacity of 250VA, transforming 480 Volts to 120/240 Volts

#### **PRODUCT SPECIFICATIONS**

| Weight                     | 23 lbs                                                                               |
|----------------------------|--------------------------------------------------------------------------------------|
| Phases                     | 1                                                                                    |
| Connection                 | 1Ph-CT-SD-SD                                                                         |
| Primary Voltage            | 480                                                                                  |
| Primary Max Current        | <u>0.52A</u>                                                                         |
| Primary Markings           | <u>H1-H2</u>                                                                         |
| Primary Terminals          | <u>Terminals</u>                                                                     |
| Secondary Voltage          | 120/240                                                                              |
| Secondary Max Current      | 2.08A                                                                                |
| Secondary Markings         | <u>X1-X2-X3-X4</u>                                                                   |
| Secondary Terminals        | <u>Terminals</u>                                                                     |
| Primary Taps               | N/A                                                                                  |
| Conductor Material         | <u>Copper</u>                                                                        |
| Temperatue Rise            | <u>80°C</u>                                                                          |
| Insuation Class            | 130°C (Class B)                                                                      |
| BIL (Insulation) Level     | <u>10kV</u>                                                                          |
| Efficiency (@35% Load) %   | N/A                                                                                  |
| Impedance Range            | 5.0 - 7.0%                                                                           |
| Sound (db)                 | 40                                                                                   |
| Enclosure Type             | Core & Coil                                                                          |
| Enclosure Size             | See Core & Coil Chart                                                                |
| Finish/Colour              | N/A                                                                                  |
| Standards & Certifications | CSA Certified File No. LR34493, UL Listed File No. E110286, ISO 9001:2015 Registered |