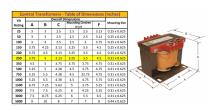

#### **SCHEMATIC/DIAGRAM AND DIMENSION PICTURES**

Single Phase Control Transformer with a capacity of 250VA, transforming 480 Volts to 120/240 Volts

## **PRODUCT SPECIFICATIONS**

| PRODUCT SPECIFICATIONS     |                                                                                      |
|----------------------------|--------------------------------------------------------------------------------------|
| Weight                     | 23 lbs                                                                               |
| Phases                     | 1                                                                                    |
| Connection                 | 1Ph-CT-SD-SD                                                                         |
| Primary Voltage            | 480                                                                                  |
| Primary Max Current        | <u>0.52A</u>                                                                         |
| Primary Markings           | H1-H2                                                                                |
| Primary Terminals          | <u>Terminals</u>                                                                     |
| Secondary Voltage          | 120/240                                                                              |
| Secondary Max Current      | 2.08A                                                                                |
| Secondary Markings         | <u>X1-X2-X3-X4</u>                                                                   |
| Secondary Terminals        | <u>Terminals</u>                                                                     |
| Primary Taps               | N/A                                                                                  |
| Conductor Material         | <u>Copper</u>                                                                        |
| Temperatue Rise            | 80°C                                                                                 |
| Insuation Class            | 130°C (Class B)                                                                      |
| BIL (Insulation) Level     | <u>10kV</u>                                                                          |
| Efficiency (@35% Load) %   | N/A                                                                                  |
| Impedance Range            | <u>5.0 - 7.0%</u>                                                                    |
| Sound (db)                 | 40                                                                                   |
| Enclosure Type             | Core & Coil                                                                          |
| Enclosure Size             | See Core & Coil Chart                                                                |
| Finish/Colour              | N/A                                                                                  |
| Standards & Certifications | CSA Certified File No. LR34493, UL Listed File No. E110286, ISO 9001:2015 Registered |