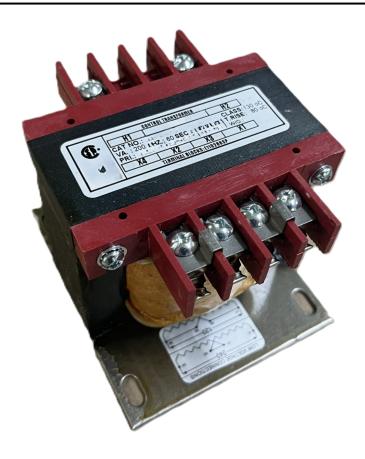

# 250VA 480 VOLTS TO 120/240 VOLTS SINGLE PHASE CONTROL TRANSFORMER

\$192.92 CAD

Single Phase Control Transformer with a capacity of 250VA, transforming 480 Volts to 120/240 Volts

**SKU:** CS250H-K

**Categories:** Control Transformers

#### **SCHEMATIC/DIAGRAM AND DIMENSION PICTURES**

Single Phase Control Transformer with a capacity of 250VA, transforming 480 Volts to 120/240 Volts