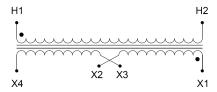

#### **SCHEMATIC/DIAGRAM AND DIMENSION PICTURES**

Single Phase Control Transformer with a capacity of 250VA, transforming 480 Volts to 120/240 Volts

## **PRODUCT SPECIFICATIONS**

| PRODUCT SPECIFICATIONS     |                                                                                      |
|----------------------------|--------------------------------------------------------------------------------------|
| Weight                     | 23 lbs                                                                               |
| Phases                     | 1                                                                                    |
| Connection                 | 1Ph-CT-SD-SD                                                                         |
| Primary Voltage            | 480                                                                                  |
| Primary Max Current        | <u>0.52A</u>                                                                         |
| Primary Markings           | H1-H2                                                                                |
| Primary Terminals          | <u>Terminals</u>                                                                     |
| Secondary Voltage          | 120/240                                                                              |
| Secondary Max Current      | 2.08A                                                                                |
| Secondary Markings         | <u>X1-X2-X3-X4</u>                                                                   |
| Secondary Terminals        | <u>Terminals</u>                                                                     |
| Primary Taps               | N/A                                                                                  |
| Conductor Material         | <u>Copper</u>                                                                        |
| Temperatue Rise            | 80°C                                                                                 |
| Insuation Class            | 130°C (Class B)                                                                      |
| BIL (Insulation) Level     | <u>10kV</u>                                                                          |
| Efficiency (@35% Load) %   | N/A                                                                                  |
| Impedance Range            | <u>5.0 - 7.0%</u>                                                                    |
| Sound (db)                 | 40                                                                                   |
| Enclosure Type             | Core & Coil                                                                          |
| Enclosure Size             | See Core & Coil Chart                                                                |
| Finish/Colour              | N/A                                                                                  |
| Standards & Certifications | CSA Certified File No. LR34493, UL Listed File No. E110286, ISO 9001:2015 Registered |