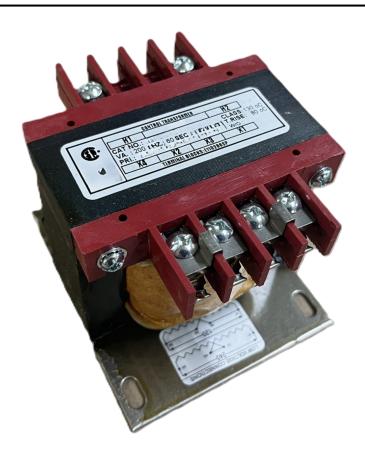

# 250VA 480 VOLTS TO 120/240 VOLTS SINGLE PHASE CONTROL TRANSFORMER

\$192.92 CAD

Single Phase Control Transformer with a capacity of 250VA, transforming 480 Volts to 120/240 Volts

**SKU:** CS250H-K

**Categories:** Control Transformers

#### **SCHEMATIC/DIAGRAM AND DIMENSION PICTURES**

Single Phase Control Transformer with a capacity of 250VA, transforming 480 Volts to 120/240 Volts

## **PRODUCT SPECIFICATIONS**

| PRODUCT SPECIFICATIONS     |                                                                                      |
|----------------------------|--------------------------------------------------------------------------------------|
| Weight                     | 23 lbs                                                                               |
| Phases                     | 1                                                                                    |
| Connection                 | 1Ph-CT-SD-SD                                                                         |
| Primary Voltage            | 480                                                                                  |
| Primary Max Current        | <u>0.52A</u>                                                                         |
| Primary Markings           | H1-H2                                                                                |
| Primary Terminals          | <u>Terminals</u>                                                                     |
| Secondary Voltage          | 120/240                                                                              |
| Secondary Max Current      | 2.08A                                                                                |
| Secondary Markings         | <u>X1-X2-X3-X4</u>                                                                   |
| Secondary Terminals        | <u>Terminals</u>                                                                     |
| Primary Taps               | N/A                                                                                  |
| Conductor Material         | <u>Copper</u>                                                                        |
| Temperatue Rise            | 80°C                                                                                 |
| Insuation Class            | 130°C (Class B)                                                                      |
| BIL (Insulation) Level     | <u>10kV</u>                                                                          |
| Efficiency (@35% Load) %   | N/A                                                                                  |
| Impedance Range            | <u>5.0 - 7.0%</u>                                                                    |
| Sound (db)                 | 40                                                                                   |
| Enclosure Type             | Core & Coil                                                                          |
| Enclosure Size             | See Core & Coil Chart                                                                |
| Finish/Colour              | N/A                                                                                  |
| Standards & Certifications | CSA Certified File No. LR34493, UL Listed File No. E110286, ISO 9001:2015 Registered |