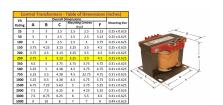

#### **SCHEMATIC/DIAGRAM AND DIMENSION PICTURES**

Single Phase Control Transformer with a capacity of 250VA, transforming 480 Volts to 120/240 Volts

## **PRODUCT SPECIFICATIONS**

| PRODUCT SPECIFICATIONS     |                                                                                      |
|----------------------------|--------------------------------------------------------------------------------------|
| Weight                     | 23 lbs                                                                               |
| Phases                     | 1                                                                                    |
| Connection                 | 1Ph-CT-SD-SD                                                                         |
| Primary Voltage            | 480                                                                                  |
| Primary Max Current        | <u>0.52A</u>                                                                         |
| Primary Markings           | H1-H2                                                                                |
| Primary Terminals          | <u>Terminals</u>                                                                     |
| Secondary Voltage          | 120/240                                                                              |
| Secondary Max Current      | 2.08A                                                                                |
| Secondary Markings         | <u>X1-X2-X3-X4</u>                                                                   |
| Secondary Terminals        | <u>Terminals</u>                                                                     |
| Primary Taps               | N/A                                                                                  |
| Conductor Material         | <u>Copper</u>                                                                        |
| Temperatue Rise            | 80°C                                                                                 |
| Insuation Class            | 130°C (Class B)                                                                      |
| BIL (Insulation) Level     | <u>10kV</u>                                                                          |
| Efficiency (@35% Load) %   | N/A                                                                                  |
| Impedance Range            | <u>5.0 - 7.0%</u>                                                                    |
| Sound (db)                 | 40                                                                                   |
| Enclosure Type             | Core & Coil                                                                          |
| Enclosure Size             | See Core & Coil Chart                                                                |
| Finish/Colour              | N/A                                                                                  |
| Standards & Certifications | CSA Certified File No. LR34493, UL Listed File No. E110286, ISO 9001:2015 Registered |