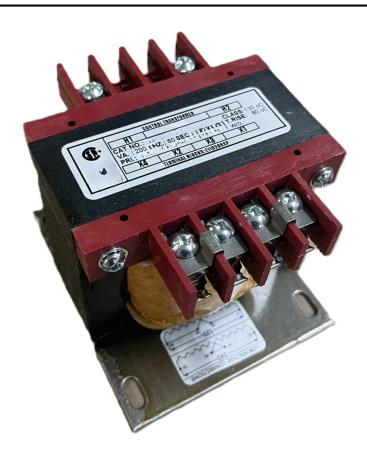

# 250VA 480 VOLTS TO 120/240 VOLTS SINGLE PHASE CONTROL TRANSFORMER

\$192.92 CAD

Single Phase Control Transformer with a capacity of 250VA, transforming 480 Volts to 120/240 Volts

**SKU:** CS250H-K

**Categories:** Control Transformers

#### **SCHEMATIC/DIAGRAM AND DIMENSION PICTURES**

Single Phase Control Transformer with a capacity of 250VA, transforming 480 Volts to 120/240 Volts

## **PRODUCT SPECIFICATIONS**

| PRODUCT SPECIFICATIONS     |                                                                                      |
|----------------------------|--------------------------------------------------------------------------------------|
| Weight                     | 23 lbs                                                                               |
| Phases                     | 1                                                                                    |
| Connection                 | 1Ph-CT-SD-SD                                                                         |
| Primary Voltage            | 480                                                                                  |
| Primary Max Current        | <u>0.52A</u>                                                                         |
| Primary Markings           | H1-H2                                                                                |
| Primary Terminals          | <u>Terminals</u>                                                                     |
| Secondary Voltage          | 120/240                                                                              |
| Secondary Max Current      | 2.08A                                                                                |
| Secondary Markings         | <u>X1-X2-X3-X4</u>                                                                   |
| Secondary Terminals        | <u>Terminals</u>                                                                     |
| Primary Taps               | N/A                                                                                  |
| Conductor Material         | <u>Copper</u>                                                                        |
| Temperatue Rise            | 80°C                                                                                 |
| Insuation Class            | 130°C (Class B)                                                                      |
| BIL (Insulation) Level     | <u>10kV</u>                                                                          |
| Efficiency (@35% Load) %   | N/A                                                                                  |
| Impedance Range            | <u>5.0 - 7.0%</u>                                                                    |
| Sound (db)                 | 40                                                                                   |
| Enclosure Type             | Core & Coil                                                                          |
| Enclosure Size             | See Core & Coil Chart                                                                |
| Finish/Colour              | N/A                                                                                  |
| Standards & Certifications | CSA Certified File No. LR34493, UL Listed File No. E110286, ISO 9001:2015 Registered |