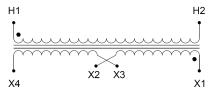

#### **SCHEMATIC/DIAGRAM AND DIMENSION PICTURES**

Single Phase Control Transformer with a capacity of 250VA, transforming 480 Volts to 120/240 Volts

## **PRODUCT SPECIFICATIONS**

| PRODUCT SPECIFICATIONS     |                                                                                      |
|----------------------------|--------------------------------------------------------------------------------------|
| Weight                     | 23 lbs                                                                               |
| Phases                     | 1                                                                                    |
| Connection                 | 1Ph-CT-SD-SD                                                                         |
| Primary Voltage            | 480                                                                                  |
| Primary Max Current        | <u>0.52A</u>                                                                         |
| Primary Markings           | H1-H2                                                                                |
| Primary Terminals          | <u>Terminals</u>                                                                     |
| Secondary Voltage          | 120/240                                                                              |
| Secondary Max Current      | 2.08A                                                                                |
| Secondary Markings         | <u>X1-X2-X3-X4</u>                                                                   |
| Secondary Terminals        | <u>Terminals</u>                                                                     |
| Primary Taps               | N/A                                                                                  |
| Conductor Material         | <u>Copper</u>                                                                        |
| Temperatue Rise            | 80°C                                                                                 |
| Insuation Class            | 130°C (Class B)                                                                      |
| BIL (Insulation) Level     | <u>10kV</u>                                                                          |
| Efficiency (@35% Load) %   | N/A                                                                                  |
| Impedance Range            | <u>5.0 - 7.0%</u>                                                                    |
| Sound (db)                 | 40                                                                                   |
| Enclosure Type             | Core & Coil                                                                          |
| Enclosure Size             | See Core & Coil Chart                                                                |
| Finish/Colour              | N/A                                                                                  |
| Standards & Certifications | CSA Certified File No. LR34493, UL Listed File No. E110286, ISO 9001:2015 Registered |