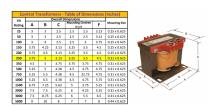

#### **SCHEMATIC/DIAGRAM AND DIMENSION PICTURES**

Single Phase Control Transformer with a capacity of 250VA, transforming 480 Volts to 120/240 Volts

## **PRODUCT SPECIFICATIONS**

| PRODUCT SPECIFICATIONS     |                                                                                      |
|----------------------------|--------------------------------------------------------------------------------------|
| Weight                     | 23 lbs                                                                               |
| Phases                     | 1                                                                                    |
| Connection                 | 1Ph-CT-SD-SD                                                                         |
| Primary Voltage            | 480                                                                                  |
| Primary Max Current        | <u>0.52A</u>                                                                         |
| Primary Markings           | H1-H2                                                                                |
| Primary Terminals          | <u>Terminals</u>                                                                     |
| Secondary Voltage          | 120/240                                                                              |
| Secondary Max Current      | 2.08A                                                                                |
| Secondary Markings         | <u>X1-X2-X3-X4</u>                                                                   |
| Secondary Terminals        | <u>Terminals</u>                                                                     |
| Primary Taps               | N/A                                                                                  |
| Conductor Material         | <u>Copper</u>                                                                        |
| Temperatue Rise            | 80°C                                                                                 |
| Insuation Class            | 130°C (Class B)                                                                      |
| BIL (Insulation) Level     | <u>10kV</u>                                                                          |
| Efficiency (@35% Load) %   | N/A                                                                                  |
| Impedance Range            | <u>5.0 - 7.0%</u>                                                                    |
| Sound (db)                 | 40                                                                                   |
| Enclosure Type             | Core & Coil                                                                          |
| Enclosure Size             | See Core & Coil Chart                                                                |
| Finish/Colour              | N/A                                                                                  |
| Standards & Certifications | CSA Certified File No. LR34493, UL Listed File No. E110286, ISO 9001:2015 Registered |