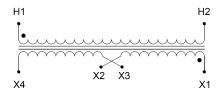

#### SCHEMATIC/DIAGRAM AND DIMENSION PICTURES

Single Phase Control Transformer with a capacity of 250VA, transforming 347 Volts to 120/240 Volts

## **PRODUCT SPECIFICATIONS**

| PRODUCT SPECIFICATIONS     |                                                                                      |
|----------------------------|--------------------------------------------------------------------------------------|
| Weight                     | 10 lbs                                                                               |
| Phases                     | 1                                                                                    |
| Connection                 | 1Ph-CT-SD-SD                                                                         |
| Primary Voltage            | 347                                                                                  |
| Primary Max Current        | 0.72A                                                                                |
| Primary Markings           | H1-H2                                                                                |
| Primary Terminals          | <u>Leads</u>                                                                         |
| Secondary Voltage          | 120/240                                                                              |
| Secondary Max Current      | 2.08A                                                                                |
| Secondary Markings         | <u>X1-X2-X3-X4</u>                                                                   |
| Secondary Terminals        | <u>Leads</u>                                                                         |
| Primary Taps               | N/A                                                                                  |
| Conductor Material         | Copper                                                                               |
| Temperatue Rise            | 80°C                                                                                 |
| Insuation Class            | 130°C (Class B)                                                                      |
| BIL (Insulation) Level     | <u>10kV</u>                                                                          |
| Efficiency (@35% Load) %   | N/A                                                                                  |
| Impedance Range            | <u>5.0 - 7.0%</u>                                                                    |
| Sound (db)                 | 40                                                                                   |
| Enclosure Type             | Type-1 Indoor                                                                        |
| Enclosure Size             | See Enclosure Chart                                                                  |
| Finish/Colour              | Semigloss - Black                                                                    |
| Standards & Certifications | CSA Certified File No. LR34493, UL Listed File No. E110286, ISO 9001:2015 Registered |