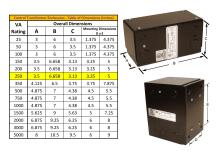

#### SCHEMATIC/DIAGRAM AND DIMENSION PICTURES

Single Phase Control Transformer with a capacity of 250VA, transforming 347 Volts to 120/240 Volts

## **PRODUCT SPECIFICATIONS**

| PRODUCT SPECIFICATIONS     |                                                                                      |
|----------------------------|--------------------------------------------------------------------------------------|
| Weight                     | 10 lbs                                                                               |
| Phases                     | 1                                                                                    |
| Connection                 | 1Ph-CT-SD-SD                                                                         |
| Primary Voltage            | 347                                                                                  |
| Primary Max Current        | 0.72A                                                                                |
| Primary Markings           | H1-H2                                                                                |
| Primary Terminals          | <u>Leads</u>                                                                         |
| Secondary Voltage          | 120/240                                                                              |
| Secondary Max Current      | 2.08A                                                                                |
| Secondary Markings         | <u>X1-X2-X3-X4</u>                                                                   |
| Secondary Terminals        | <u>Leads</u>                                                                         |
| Primary Taps               | N/A                                                                                  |
| Conductor Material         | Copper                                                                               |
| Temperatue Rise            | 80°C                                                                                 |
| Insuation Class            | 130°C (Class B)                                                                      |
| BIL (Insulation) Level     | <u>10kV</u>                                                                          |
| Efficiency (@35% Load) %   | N/A                                                                                  |
| Impedance Range            | <u>5.0 - 7.0%</u>                                                                    |
| Sound (db)                 | 40                                                                                   |
| Enclosure Type             | Type-1 Indoor                                                                        |
| Enclosure Size             | See Enclosure Chart                                                                  |
| Finish/Colour              | Semigloss - Black                                                                    |
| Standards & Certifications | CSA Certified File No. LR34493, UL Listed File No. E110286, ISO 9001:2015 Registered |