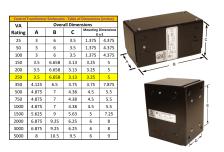

#### SCHEMATIC/DIAGRAM AND DIMENSION PICTURES

Single Phase Control Transformer with a capacity of 250VA, transforming 347 Volts to 120/240 Volts