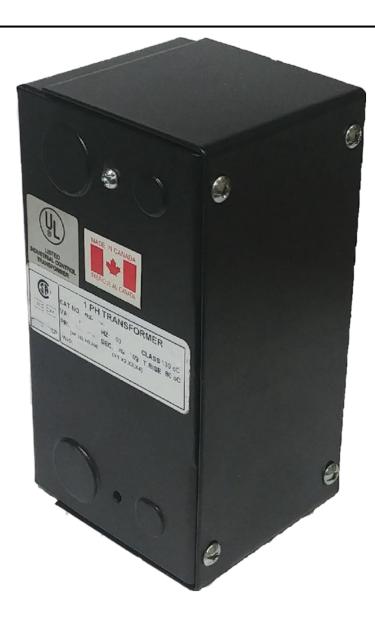

# 250VA 347 VOLTS TO 120/240 VOLTS SINGLE PHASE CONTROL TRANSFORMER

\$234.78 CAD

Single Phase Control Transformer with a capacity of 250VA, transforming 347 Volts to 120/240 Volts

SKU: CE250E-K

**Categories:** Control Transformers

#### **PRODUCT SPECIFICATIONS**

| PRODUCT SPECIFICATIONS     |                                                                                      |
|----------------------------|--------------------------------------------------------------------------------------|
| Weight                     | 10 lbs                                                                               |
| Phases                     | 1                                                                                    |
| Connection                 | 1Ph-CT-SD-SD                                                                         |
| Primary Voltage            | 347                                                                                  |
| Primary Max Current        | 0.72A                                                                                |
| Primary Markings           | <u>H1-H2</u>                                                                         |
| Primary Terminals          | Leads                                                                                |
| Secondary Voltage          | 120/240                                                                              |
| Secondary Max Current      | 2.08A                                                                                |
| Secondary Markings         | <u>X1-X2-X3-X4</u>                                                                   |
| Secondary Terminals        | <u>Leads</u>                                                                         |
| Primary Taps               | N/A                                                                                  |
| Conductor Material         | Copper                                                                               |
| Temperatue Rise            | 80°C                                                                                 |
| Insuation Class            | 130°C (Class B)                                                                      |
| BIL (Insulation) Level     | <u>10kV</u>                                                                          |
| Efficiency (@35% Load) %   | N/A                                                                                  |
| Impedance Range            | <u>5.0 – 7.0%</u>                                                                    |
| Sound (db)                 | 40                                                                                   |
| Enclosure Type             | Type-1 Indoor                                                                        |
| Enclosure Size             | See Enclosure Chart                                                                  |
| Finish/Colour              | Semigloss - Black                                                                    |
| Standards & Certifications | CSA Certified File No. LR34493, UL Listed File No. E110286, ISO 9001:2015 Registered |

## 250VA 347 VOLTS TO 120/240 VOLTS SINGLE PHASE CONTROL TRANSFORMER

| VA                   | 250        |
|----------------------|------------|
| Country/Manufacturer | Canada/RPM |