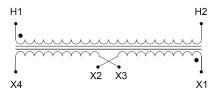

#### SCHEMATIC/DIAGRAM AND DIMENSION PICTURES

Single Phase Control Transformer with a capacity of 250VA, transforming 347 Volts to 120/240 Volts

#### **PRODUCT SPECIFICATIONS**

| PRODUCT SPECIFICATIONS     |                                                                                      |
|----------------------------|--------------------------------------------------------------------------------------|
| Weight                     | 10 lbs                                                                               |
| Phases                     | 1                                                                                    |
| Connection                 | 1Ph-CT-SD-SD                                                                         |
| Primary Voltage            | 347                                                                                  |
| Primary Max Current        | 0.72A                                                                                |
| Primary Markings           | <u>H1-H2</u>                                                                         |
| Primary Terminals          | Leads                                                                                |
| Secondary Voltage          | 120/240                                                                              |
| Secondary Max Current      | 2.08A                                                                                |
| Secondary Markings         | <u>X1-X2-X3-X4</u>                                                                   |
| Secondary Terminals        | <u>Leads</u>                                                                         |
| Primary Taps               | N/A                                                                                  |
| Conductor Material         | Copper                                                                               |
| Temperatue Rise            | 80°C                                                                                 |
| Insuation Class            | 130°C (Class B)                                                                      |
| BIL (Insulation) Level     | <u>10kV</u>                                                                          |
| Efficiency (@35% Load) %   | N/A                                                                                  |
| Impedance Range            | <u>5.0 – 7.0%</u>                                                                    |
| Sound (db)                 | 40                                                                                   |
| Enclosure Type             | Type-1 Indoor                                                                        |
| Enclosure Size             | See Enclosure Chart                                                                  |
| Finish/Colour              | Semigloss - Black                                                                    |
| Standards & Certifications | CSA Certified File No. LR34493, UL Listed File No. E110286, ISO 9001:2015 Registered |