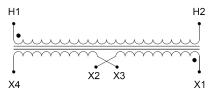

#### SCHEMATIC/DIAGRAM AND DIMENSION PICTURES

Single Phase Control Transformer with a capacity of 250VA, transforming 347 Volts to 120/240 Volts

## **PRODUCT SPECIFICATIONS**

| PRODUCT SPECIFICATIONS     |                                                                                      |
|----------------------------|--------------------------------------------------------------------------------------|
| Weight                     | 10 lbs                                                                               |
| Phases                     | 1                                                                                    |
| Connection                 | 1Ph-CT-SD-SD                                                                         |
| Primary Voltage            | 347                                                                                  |
| Primary Max Current        | 0.72A                                                                                |
| Primary Markings           | H1-H2                                                                                |
| Primary Terminals          | <u>Leads</u>                                                                         |
| Secondary Voltage          | 120/240                                                                              |
| Secondary Max Current      | 2.08A                                                                                |
| Secondary Markings         | <u>X1-X2-X3-X4</u>                                                                   |
| Secondary Terminals        | <u>Leads</u>                                                                         |
| Primary Taps               | N/A                                                                                  |
| Conductor Material         | Copper                                                                               |
| Temperatue Rise            | 80°C                                                                                 |
| Insuation Class            | 130°C (Class B)                                                                      |
| BIL (Insulation) Level     | <u>10kV</u>                                                                          |
| Efficiency (@35% Load) %   | N/A                                                                                  |
| Impedance Range            | <u>5.0 - 7.0%</u>                                                                    |
| Sound (db)                 | 40                                                                                   |
| Enclosure Type             | Type-1 Indoor                                                                        |
| Enclosure Size             | See Enclosure Chart                                                                  |
| Finish/Colour              | Semigloss - Black                                                                    |
| Standards & Certifications | CSA Certified File No. LR34493, UL Listed File No. E110286, ISO 9001:2015 Registered |