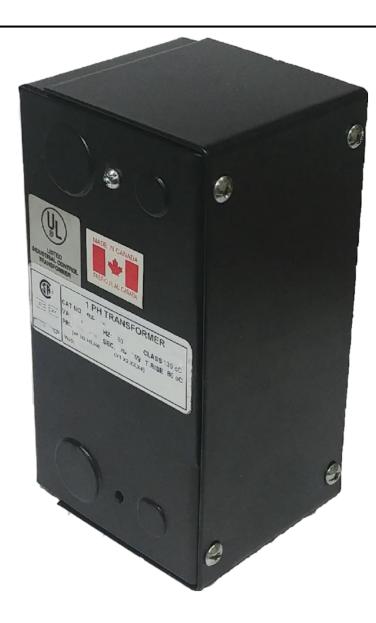

# 250VA 347 VOLTS TO 120/240 VOLTS SINGLE PHASE CONTROL TRANSFORMER

\$234.78 CAD

Single Phase Control Transformer with a capacity of 250VA, transforming 347 Volts to 120/240 Volts

SKU: CE250E-K

**Categories:** Control Transformers

## 250VA 347 VOLTS TO 120/240 VOLTS SINGLE PHASE CONTROL TRANSFORMER

| VA                   | 250        |
|----------------------|------------|
| Country/Manufacturer | Canada/RPM |