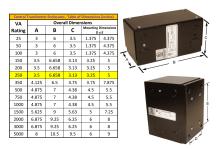

#### SCHEMATIC/DIAGRAM AND DIMENSION PICTURES

Single Phase Control Transformer with a capacity of 250VA, transforming 347 Volts to 120/240 Volts