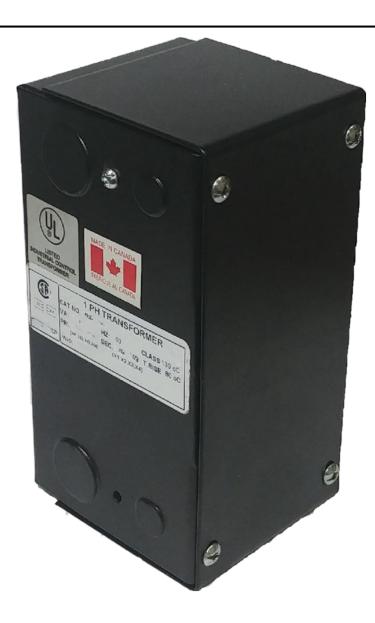

# 250VA 347 VOLTS TO 120/240 VOLTS SINGLE PHASE CONTROL TRANSFORMER

\$234.78 CAD

Single Phase Control Transformer with a capacity of 250VA, transforming 347 Volts to 120/240 Volts

SKU: CE250E-K

**Categories:** Control Transformers

#### SCHEMATIC/DIAGRAM AND DIMENSION PICTURES

Single Phase Control Transformer with a capacity of 250VA, transforming 347 Volts to 120/240 Volts