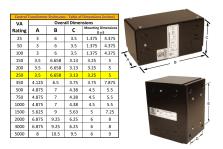

#### SCHEMATIC/DIAGRAM AND DIMENSION PICTURES

Single Phase Control Transformer with a capacity of 250VA, transforming 347 Volts to 120/240 Volts

## 250VA 347 VOLTS TO 120/240 VOLTS SINGLE PHASE CONTROL TRANSFORMER

| VA                   | 250        |
|----------------------|------------|
| Country/Manufacturer | Canada/RPM |