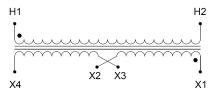

#### SCHEMATIC/DIAGRAM AND DIMENSION PICTURES

Single Phase Control Transformer with a capacity of 250VA, transforming 347 Volts to 120/240 Volts

## **PRODUCT SPECIFICATIONS**

| PRODUCT SPECIFICATIONS     |                                                                                      |
|----------------------------|--------------------------------------------------------------------------------------|
| Weight                     | 10 lbs                                                                               |
| Phases                     | 1                                                                                    |
| Connection                 | 1Ph-CT-SD-SD                                                                         |
| Primary Voltage            | 347                                                                                  |
| Primary Max Current        | 0.72A                                                                                |
| Primary Markings           | H1-H2                                                                                |
| Primary Terminals          | <u>Leads</u>                                                                         |
| Secondary Voltage          | 120/240                                                                              |
| Secondary Max Current      | 2.08A                                                                                |
| Secondary Markings         | <u>X1-X2-X3-X4</u>                                                                   |
| Secondary Terminals        | <u>Leads</u>                                                                         |
| Primary Taps               | N/A                                                                                  |
| Conductor Material         | Copper                                                                               |
| Temperatue Rise            | 80°C                                                                                 |
| Insuation Class            | 130°C (Class B)                                                                      |
| BIL (Insulation) Level     | <u>10kV</u>                                                                          |
| Efficiency (@35% Load) %   | N/A                                                                                  |
| Impedance Range            | <u>5.0 - 7.0%</u>                                                                    |
| Sound (db)                 | 40                                                                                   |
| Enclosure Type             | Type-1 Indoor                                                                        |
| Enclosure Size             | See Enclosure Chart                                                                  |
| Finish/Colour              | Semigloss - Black                                                                    |
| Standards & Certifications | CSA Certified File No. LR34493, UL Listed File No. E110286, ISO 9001:2015 Registered |