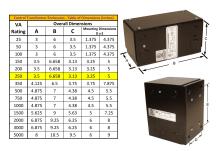

#### SCHEMATIC/DIAGRAM AND DIMENSION PICTURES

Single Phase Control Transformer with a capacity of 250VA, transforming 347 Volts to 120/240 Volts