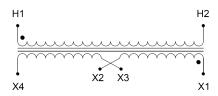

#### SCHEMATIC/DIAGRAM AND DIMENSION PICTURES

Single Phase Control Transformer with a capacity of 250VA, transforming 347 Volts to 120/240 Volts

## **PRODUCT SPECIFICATIONS**

| PRODUCT SPECIFICATIONS     |                                                                                      |
|----------------------------|--------------------------------------------------------------------------------------|
| Weight                     | 10 lbs                                                                               |
| Phases                     | 1                                                                                    |
| Connection                 | 1Ph-CT-SD-SD                                                                         |
| Primary Voltage            | 347                                                                                  |
| Primary Max Current        | 0.72A                                                                                |
| Primary Markings           | H1-H2                                                                                |
| Primary Terminals          | <u>Leads</u>                                                                         |
| Secondary Voltage          | 120/240                                                                              |
| Secondary Max Current      | 2.08A                                                                                |
| Secondary Markings         | <u>X1-X2-X3-X4</u>                                                                   |
| Secondary Terminals        | <u>Leads</u>                                                                         |
| Primary Taps               | N/A                                                                                  |
| Conductor Material         | Copper                                                                               |
| Temperatue Rise            | 80°C                                                                                 |
| Insuation Class            | 130°C (Class B)                                                                      |
| BIL (Insulation) Level     | <u>10kV</u>                                                                          |
| Efficiency (@35% Load) %   | N/A                                                                                  |
| Impedance Range            | <u>5.0 - 7.0%</u>                                                                    |
| Sound (db)                 | 40                                                                                   |
| Enclosure Type             | Type-1 Indoor                                                                        |
| Enclosure Size             | See Enclosure Chart                                                                  |
| Finish/Colour              | Semigloss - Black                                                                    |
| Standards & Certifications | CSA Certified File No. LR34493, UL Listed File No. E110286, ISO 9001:2015 Registered |