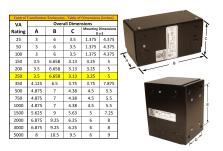

#### SCHEMATIC/DIAGRAM AND DIMENSION PICTURES

Single Phase Control Transformer with a capacity of 250VA, transforming 347 Volts to 120/240 Volts