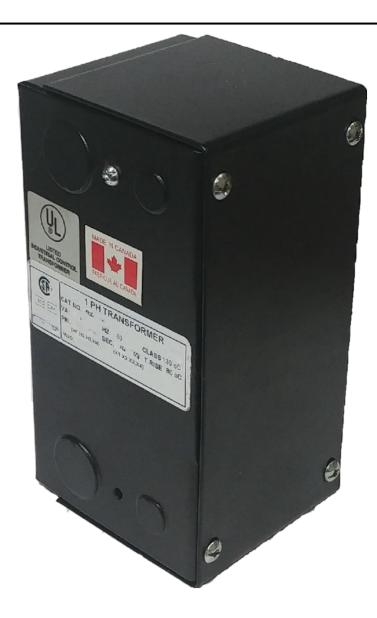

# 250VA 347 VOLTS TO 120/240 VOLTS SINGLE PHASE CONTROL TRANSFORMER

\$234.78 CAD

Single Phase Control Transformer with a capacity of 250VA, transforming 347 Volts to 120/240 Volts

SKU: CE250E-K

**Categories:** Control Transformers

#### SCHEMATIC/DIAGRAM AND DIMENSION PICTURES

Single Phase Control Transformer with a capacity of 250VA, transforming 347 Volts to 120/240 Volts