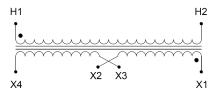

#### SCHEMATIC/DIAGRAM AND DIMENSION PICTURES

Single Phase Control Transformer with a capacity of 250VA, transforming 347 Volts to 120/240 Volts

#### PRODUCT SPECIFICATIONS

| PRODUCT SPECIFICATIONS     |                                                                                      |
|----------------------------|--------------------------------------------------------------------------------------|
| Weight                     | 10 lbs                                                                               |
| Phases                     | 1                                                                                    |
| Connection                 | 1Ph-CT-SD-SD                                                                         |
| Primary Voltage            | 347                                                                                  |
| Primary Max Current        | 0.72A                                                                                |
| Primary Markings           | <u>H1-H2</u>                                                                         |
| Primary Terminals          | Leads                                                                                |
| Secondary Voltage          | 120/240                                                                              |
| Secondary Max Current      | 2.08A                                                                                |
| Secondary Markings         | <u>X1-X2-X3-X4</u>                                                                   |
| Secondary Terminals        | Leads                                                                                |
| Primary Taps               | N/A                                                                                  |
| Conductor Material         | Copper                                                                               |
| Temperatue Rise            | <u>80°C</u>                                                                          |
| Insuation Class            | 130°C (Class B)                                                                      |
| BIL (Insulation) Level     | <u>10kV</u>                                                                          |
| Efficiency (@35% Load) %   | N/A                                                                                  |
| Impedance Range            | 5.0 - 7.0%                                                                           |
| Sound (db)                 | 40                                                                                   |
| Enclosure Type             | Type-1 Indoor                                                                        |
| Enclosure Size             | See Enclosure Chart                                                                  |
| Finish/Colour              | Semigloss - Black                                                                    |
| Standards & Certifications | CSA Certified File No. LR34493, UL Listed File No. E110286, ISO 9001:2015 Registered |