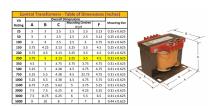

#### **SCHEMATIC/DIAGRAM AND DIMENSION PICTURES**

Single Phase Control Transformer with a capacity of 250VA, transforming 347 Volts to 120/240 Volts

#### PRODUCT SPECIFICATIONS

| PRODUCT SPECIFICATIONS     |                                                                                      |
|----------------------------|--------------------------------------------------------------------------------------|
| Weight                     | 10 lbs                                                                               |
| Phases                     | 1                                                                                    |
| Connection                 | 1Ph-CT-SD-SD                                                                         |
| Primary Voltage            | 347                                                                                  |
| Primary Max Current        | 0.72A                                                                                |
| Primary Markings           | <u>H1-H2</u>                                                                         |
| Primary Terminals          | <u>Terminals</u>                                                                     |
| Secondary Voltage          | 120/240                                                                              |
| Secondary Max Current      | 2.08A                                                                                |
| Secondary Markings         | <u>X1-X2-X3-X4</u>                                                                   |
| Secondary Terminals        | <u>Terminals</u>                                                                     |
| Primary Taps               | N/A                                                                                  |
| Conductor Material         | Copper                                                                               |
| Temperatue Rise            | 80°C                                                                                 |
| Insuation Class            | 130°C (Class B)                                                                      |
| BIL (Insulation) Level     | <u>10kV</u>                                                                          |
| Efficiency (@35% Load) %   | N/A                                                                                  |
| Impedance Range            | 5.0 - 7.0%                                                                           |
| Sound (db)                 | 40                                                                                   |
| Enclosure Type             | Core & Coil                                                                          |
| Enclosure Size             | See Core & Coil Chart                                                                |
| Finish/Colour              | N/A                                                                                  |
| Standards & Certifications | CSA Certified File No. LR34493, UL Listed File No. E110286, ISO 9001:2015 Registered |