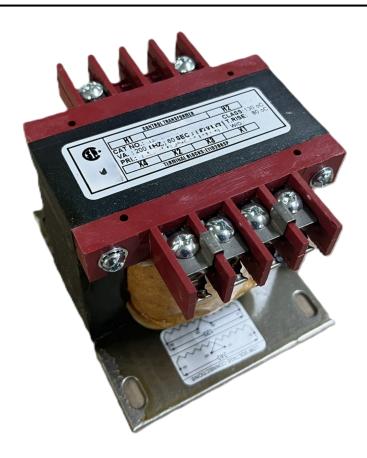

# 250VA 347 VOLTS TO 120/240 VOLTS SINGLE PHASE CONTROL TRANSFORMER

\$192.92 CAD

Single Phase Control Transformer with a capacity of 250VA, transforming 347 Volts to 120/240 Volts

SKU: CS250E-K

**Categories:** Control Transformers

#### PRODUCT SPECIFICATIONS

| PRODUCT SPECIFICATIONS     |                                                                                      |
|----------------------------|--------------------------------------------------------------------------------------|
| Weight                     | 10 lbs                                                                               |
| Phases                     | 1                                                                                    |
| Connection                 | 1Ph-CT-SD-SD                                                                         |
| Primary Voltage            | 347                                                                                  |
| Primary Max Current        | 0.72A                                                                                |
| Primary Markings           | <u>H1-H2</u>                                                                         |
| Primary Terminals          | <u>Terminals</u>                                                                     |
| Secondary Voltage          | 120/240                                                                              |
| Secondary Max Current      | 2.08A                                                                                |
| Secondary Markings         | <u>X1-X2-X3-X4</u>                                                                   |
| Secondary Terminals        | <u>Terminals</u>                                                                     |
| Primary Taps               | N/A                                                                                  |
| Conductor Material         | Copper                                                                               |
| Temperatue Rise            | 80°C                                                                                 |
| Insuation Class            | 130°C (Class B)                                                                      |
| BIL (Insulation) Level     | <u>10kV</u>                                                                          |
| Efficiency (@35% Load) %   | N/A                                                                                  |
| Impedance Range            | 5.0 - 7.0%                                                                           |
| Sound (db)                 | 40                                                                                   |
| Enclosure Type             | Core & Coil                                                                          |
| Enclosure Size             | See Core & Coil Chart                                                                |
| Finish/Colour              | N/A                                                                                  |
| Standards & Certifications | CSA Certified File No. LR34493, UL Listed File No. E110286, ISO 9001:2015 Registered |