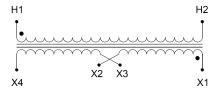

#### **SCHEMATIC/DIAGRAM AND DIMENSION PICTURES**

Single Phase Control Transformer with a capacity of 250VA, transforming 347 Volts to 120/240 Volts

#### PRODUCT SPECIFICATIONS

| PRODUCT SPECIFICATIONS     |                                                                                      |
|----------------------------|--------------------------------------------------------------------------------------|
| Weight                     | 10 lbs                                                                               |
| Phases                     | 1                                                                                    |
| Connection                 | 1Ph-CT-SD-SD                                                                         |
| Primary Voltage            | 347                                                                                  |
| Primary Max Current        | 0.72A                                                                                |
| Primary Markings           | <u>H1-H2</u>                                                                         |
| Primary Terminals          | <u>Terminals</u>                                                                     |
| Secondary Voltage          | 120/240                                                                              |
| Secondary Max Current      | 2.08A                                                                                |
| Secondary Markings         | <u>X1-X2-X3-X4</u>                                                                   |
| Secondary Terminals        | <u>Terminals</u>                                                                     |
| Primary Taps               | N/A                                                                                  |
| Conductor Material         | Copper                                                                               |
| Temperatue Rise            | 80°C                                                                                 |
| Insuation Class            | 130°C (Class B)                                                                      |
| BIL (Insulation) Level     | <u>10kV</u>                                                                          |
| Efficiency (@35% Load) %   | N/A                                                                                  |
| Impedance Range            | 5.0 - 7.0%                                                                           |
| Sound (db)                 | 40                                                                                   |
| Enclosure Type             | Core & Coil                                                                          |
| Enclosure Size             | See Core & Coil Chart                                                                |
| Finish/Colour              | N/A                                                                                  |
| Standards & Certifications | CSA Certified File No. LR34493, UL Listed File No. E110286, ISO 9001:2015 Registered |