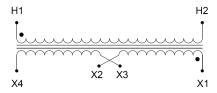

#### **SCHEMATIC/DIAGRAM AND DIMENSION PICTURES**

Single Phase Control Transformer with a capacity of 250VA, transforming 347 Volts to 120/240 Volts

#### PRODUCT SPECIFICATIONS

| PRODUCT SPECIFICATIONS     |                                                                                      |
|----------------------------|--------------------------------------------------------------------------------------|
| Weight                     | 10 lbs                                                                               |
| Phases                     | 1                                                                                    |
| Connection                 | 1Ph-CT-SD-SD                                                                         |
| Primary Voltage            | 347                                                                                  |
| Primary Max Current        | 0.72A                                                                                |
| Primary Markings           | <u>H1-H2</u>                                                                         |
| Primary Terminals          | <u>Terminals</u>                                                                     |
| Secondary Voltage          | 120/240                                                                              |
| Secondary Max Current      | 2.08A                                                                                |
| Secondary Markings         | <u>X1-X2-X3-X4</u>                                                                   |
| Secondary Terminals        | <u>Terminals</u>                                                                     |
| Primary Taps               | N/A                                                                                  |
| Conductor Material         | Copper                                                                               |
| Temperatue Rise            | 80°C                                                                                 |
| Insuation Class            | 130°C (Class B)                                                                      |
| BIL (Insulation) Level     | <u>10kV</u>                                                                          |
| Efficiency (@35% Load) %   | N/A                                                                                  |
| Impedance Range            | 5.0 - 7.0%                                                                           |
| Sound (db)                 | 40                                                                                   |
| Enclosure Type             | Core & Coil                                                                          |
| Enclosure Size             | See Core & Coil Chart                                                                |
| Finish/Colour              | N/A                                                                                  |
| Standards & Certifications | CSA Certified File No. LR34493, UL Listed File No. E110286, ISO 9001:2015 Registered |