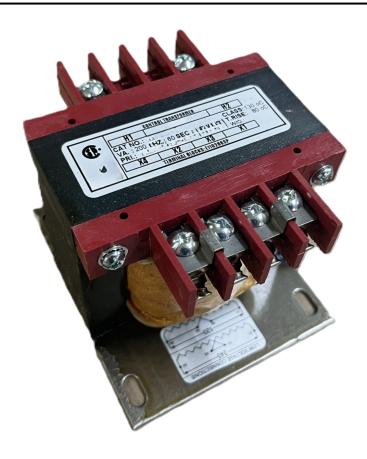

# 250VA 347 VOLTS TO 120/240 VOLTS SINGLE PHASE CONTROL TRANSFORMER

\$192.92 CAD

Single Phase Control Transformer with a capacity of 250VA, transforming 347 Volts to 120/240 Volts

SKU: CS250E-K

**Categories:** Control Transformers

#### PRODUCT SPECIFICATIONS

| PRODUCT SPECIFICATIONS     |                                                                                      |
|----------------------------|--------------------------------------------------------------------------------------|
| Weight                     | 10 lbs                                                                               |
| Phases                     | 1                                                                                    |
| Connection                 | 1Ph-CT-SD-SD                                                                         |
| Primary Voltage            | 347                                                                                  |
| Primary Max Current        | 0.72A                                                                                |
| Primary Markings           | <u>H1-H2</u>                                                                         |
| Primary Terminals          | <u>Terminals</u>                                                                     |
| Secondary Voltage          | 120/240                                                                              |
| Secondary Max Current      | 2.08A                                                                                |
| Secondary Markings         | <u>X1-X2-X3-X4</u>                                                                   |
| Secondary Terminals        | <u>Terminals</u>                                                                     |
| Primary Taps               | N/A                                                                                  |
| Conductor Material         | Copper                                                                               |
| Temperatue Rise            | 80°C                                                                                 |
| Insuation Class            | 130°C (Class B)                                                                      |
| BIL (Insulation) Level     | <u>10kV</u>                                                                          |
| Efficiency (@35% Load) %   | N/A                                                                                  |
| Impedance Range            | 5.0 - 7.0%                                                                           |
| Sound (db)                 | 40                                                                                   |
| Enclosure Type             | Core & Coil                                                                          |
| Enclosure Size             | See Core & Coil Chart                                                                |
| Finish/Colour              | N/A                                                                                  |
| Standards & Certifications | CSA Certified File No. LR34493, UL Listed File No. E110286, ISO 9001:2015 Registered |