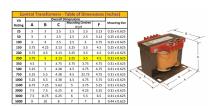

#### **SCHEMATIC/DIAGRAM AND DIMENSION PICTURES**

Single Phase Control Transformer with a capacity of 250VA, transforming 347 Volts to 120/240 Volts

#### PRODUCT SPECIFICATIONS

| PRODUCT SPECIFICATIONS     |                                                                                      |
|----------------------------|--------------------------------------------------------------------------------------|
| Weight                     | 10 lbs                                                                               |
| Phases                     | 1                                                                                    |
| Connection                 | 1Ph-CT-SD-SD                                                                         |
| Primary Voltage            | 347                                                                                  |
| Primary Max Current        | 0.72A                                                                                |
| Primary Markings           | <u>H1-H2</u>                                                                         |
| Primary Terminals          | <u>Terminals</u>                                                                     |
| Secondary Voltage          | 120/240                                                                              |
| Secondary Max Current      | 2.08A                                                                                |
| Secondary Markings         | <u>X1-X2-X3-X4</u>                                                                   |
| Secondary Terminals        | <u>Terminals</u>                                                                     |
| Primary Taps               | N/A                                                                                  |
| Conductor Material         | Copper                                                                               |
| Temperatue Rise            | 80°C                                                                                 |
| Insuation Class            | 130°C (Class B)                                                                      |
| BIL (Insulation) Level     | <u>10kV</u>                                                                          |
| Efficiency (@35% Load) %   | N/A                                                                                  |
| Impedance Range            | 5.0 - 7.0%                                                                           |
| Sound (db)                 | 40                                                                                   |
| Enclosure Type             | Core & Coil                                                                          |
| Enclosure Size             | See Core & Coil Chart                                                                |
| Finish/Colour              | N/A                                                                                  |
| Standards & Certifications | CSA Certified File No. LR34493, UL Listed File No. E110286, ISO 9001:2015 Registered |