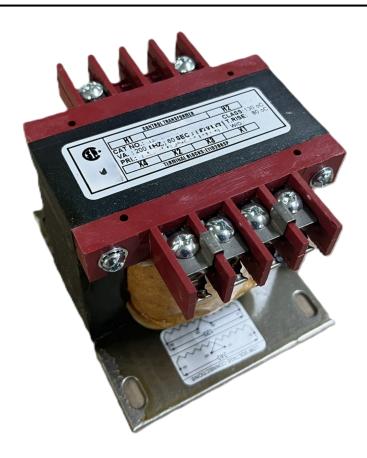

# 250VA 347 VOLTS TO 120/240 VOLTS SINGLE PHASE CONTROL TRANSFORMER

\$192.92 CAD

Single Phase Control Transformer with a capacity of 250VA, transforming 347 Volts to 120/240 Volts

SKU: CS250E-K

**Categories:** Control Transformers

## **PRODUCT SPECIFICATIONS**

| Weight                     | 10 lbs                                                                               |
|----------------------------|--------------------------------------------------------------------------------------|
| Phases                     | 1                                                                                    |
| Connection                 | 1Ph-CT-SD-SD                                                                         |
| Primary Voltage            | 347                                                                                  |
| Primary Max Current        | 0.72A                                                                                |
| Primary Markings           | <u>H1-H2</u>                                                                         |
| Primary Terminals          | <u>Terminals</u>                                                                     |
| Secondary Voltage          | 120/240                                                                              |
| Secondary Max Current      | 2.08A                                                                                |
| Secondary Markings         | <u>X1-X2-X3-X4</u>                                                                   |
| Secondary Terminals        | <u>Terminals</u>                                                                     |
| Primary Taps               | N/A                                                                                  |
| Conductor Material         | Copper                                                                               |
| Temperatue Rise            | 80°C                                                                                 |
| Insuation Class            | 130°C (Class B)                                                                      |
| BIL (Insulation) Level     | <u>10kV</u>                                                                          |
| Efficiency (@35% Load) %   | N/A                                                                                  |
| Impedance Range            | <u>5.0 - 7.0%</u>                                                                    |
| Sound (db)                 | 40                                                                                   |
| Enclosure Type             | Core & Coil                                                                          |
| Enclosure Size             | See Core & Coil Chart                                                                |
| Finish/Colour              | N/A                                                                                  |
| Standards & Certifications | CSA Certified File No. LR34493, UL Listed File No. E110286, ISO 9001:2015 Registered |