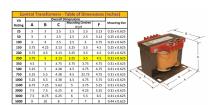

#### **SCHEMATIC/DIAGRAM AND DIMENSION PICTURES**

Single Phase Control Transformer with a capacity of 250VA, transforming 347 Volts to 120/240 Volts

## **PRODUCT SPECIFICATIONS**

| Weight                     | 10 lbs                                                                               |
|----------------------------|--------------------------------------------------------------------------------------|
| Phases                     | 1                                                                                    |
| Connection                 | 1Ph-CT-SD-SD                                                                         |
| Primary Voltage            | 347                                                                                  |
| Primary Max Current        | 0.72A                                                                                |
| Primary Markings           | <u>H1-H2</u>                                                                         |
| Primary Terminals          | <u>Terminals</u>                                                                     |
| Secondary Voltage          | 120/240                                                                              |
| Secondary Max Current      | 2.08A                                                                                |
| Secondary Markings         | <u>X1-X2-X3-X4</u>                                                                   |
| Secondary Terminals        | <u>Terminals</u>                                                                     |
| Primary Taps               | N/A                                                                                  |
| Conductor Material         | Copper                                                                               |
| Temperatue Rise            | 80°C                                                                                 |
| Insuation Class            | 130°C (Class B)                                                                      |
| BIL (Insulation) Level     | <u>10kV</u>                                                                          |
| Efficiency (@35% Load) %   | N/A                                                                                  |
| Impedance Range            | <u>5.0 - 7.0%</u>                                                                    |
| Sound (db)                 | 40                                                                                   |
| Enclosure Type             | Core & Coil                                                                          |
| Enclosure Size             | See Core & Coil Chart                                                                |
| Finish/Colour              | N/A                                                                                  |
| Standards & Certifications | CSA Certified File No. LR34493, UL Listed File No. E110286, ISO 9001:2015 Registered |