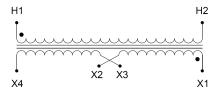

#### **SCHEMATIC/DIAGRAM AND DIMENSION PICTURES**

Single Phase Control Transformer with a capacity of 250VA, transforming 347 Volts to 120/240 Volts

## **PRODUCT SPECIFICATIONS**

| Weight                     | 10 lbs                                                                               |
|----------------------------|--------------------------------------------------------------------------------------|
| Phases                     | 1                                                                                    |
| Connection                 | 1Ph-CT-SD-SD                                                                         |
| Primary Voltage            | 347                                                                                  |
| Primary Max Current        | 0.72A                                                                                |
| Primary Markings           | <u>H1-H2</u>                                                                         |
| Primary Terminals          | <u>Terminals</u>                                                                     |
| Secondary Voltage          | 120/240                                                                              |
| Secondary Max Current      | 2.08A                                                                                |
| Secondary Markings         | <u>X1-X2-X3-X4</u>                                                                   |
| Secondary Terminals        | <u>Terminals</u>                                                                     |
| Primary Taps               | N/A                                                                                  |
| Conductor Material         | Copper                                                                               |
| Temperatue Rise            | 80°C                                                                                 |
| Insuation Class            | 130°C (Class B)                                                                      |
| BIL (Insulation) Level     | <u>10kV</u>                                                                          |
| Efficiency (@35% Load) %   | N/A                                                                                  |
| Impedance Range            | <u>5.0 - 7.0%</u>                                                                    |
| Sound (db)                 | 40                                                                                   |
| Enclosure Type             | Core & Coil                                                                          |
| Enclosure Size             | See Core & Coil Chart                                                                |
| Finish/Colour              | N/A                                                                                  |
| Standards & Certifications | CSA Certified File No. LR34493, UL Listed File No. E110286, ISO 9001:2015 Registered |